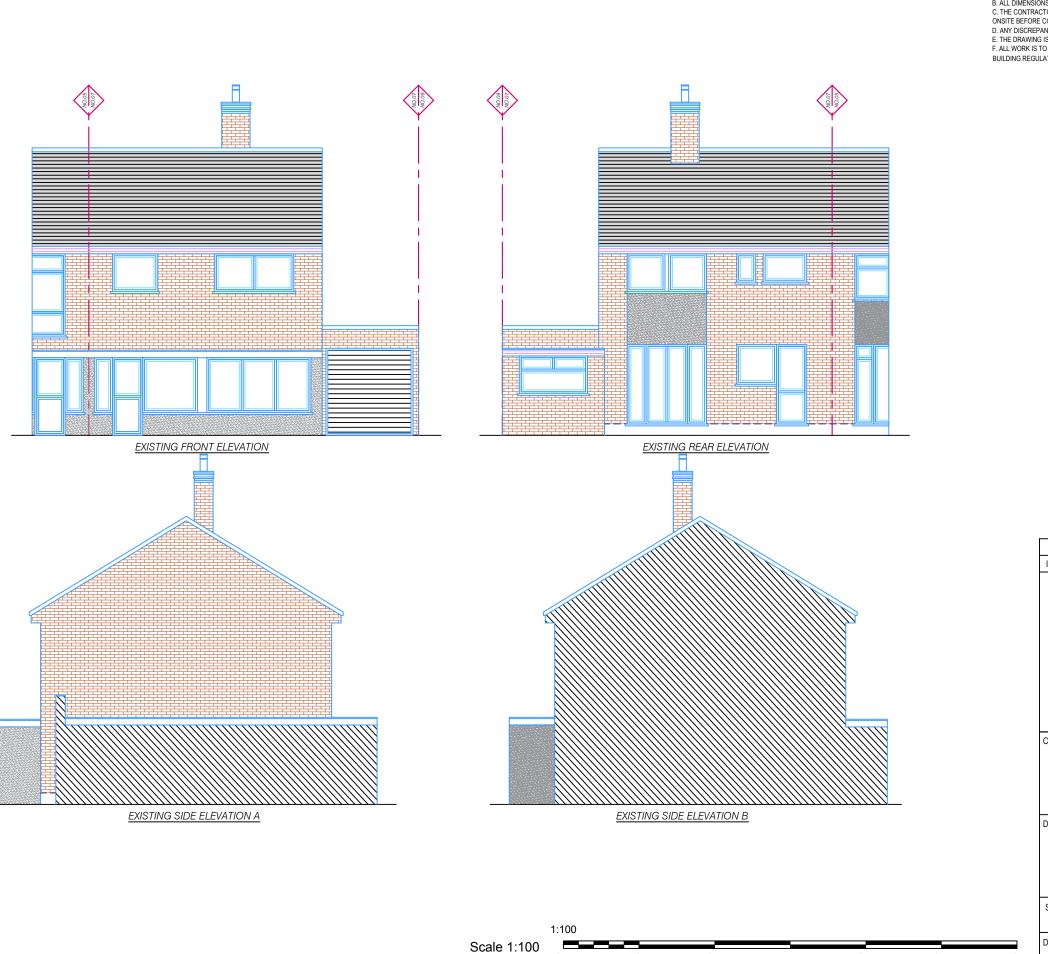

## Client

Mr&Mrs. Hibbert 7 Barned Court Maidstone ME16 9EL

Drawing Title

**EXISTING ELEVATIONS** 

| Scale          | Date     | Checked | Drawn By |
|----------------|----------|---------|----------|
| 1:100          | 25/08/22 | AZ      | AZ       |
| Drawing Number |          |         | Revision |
| D05            |          |         |          |