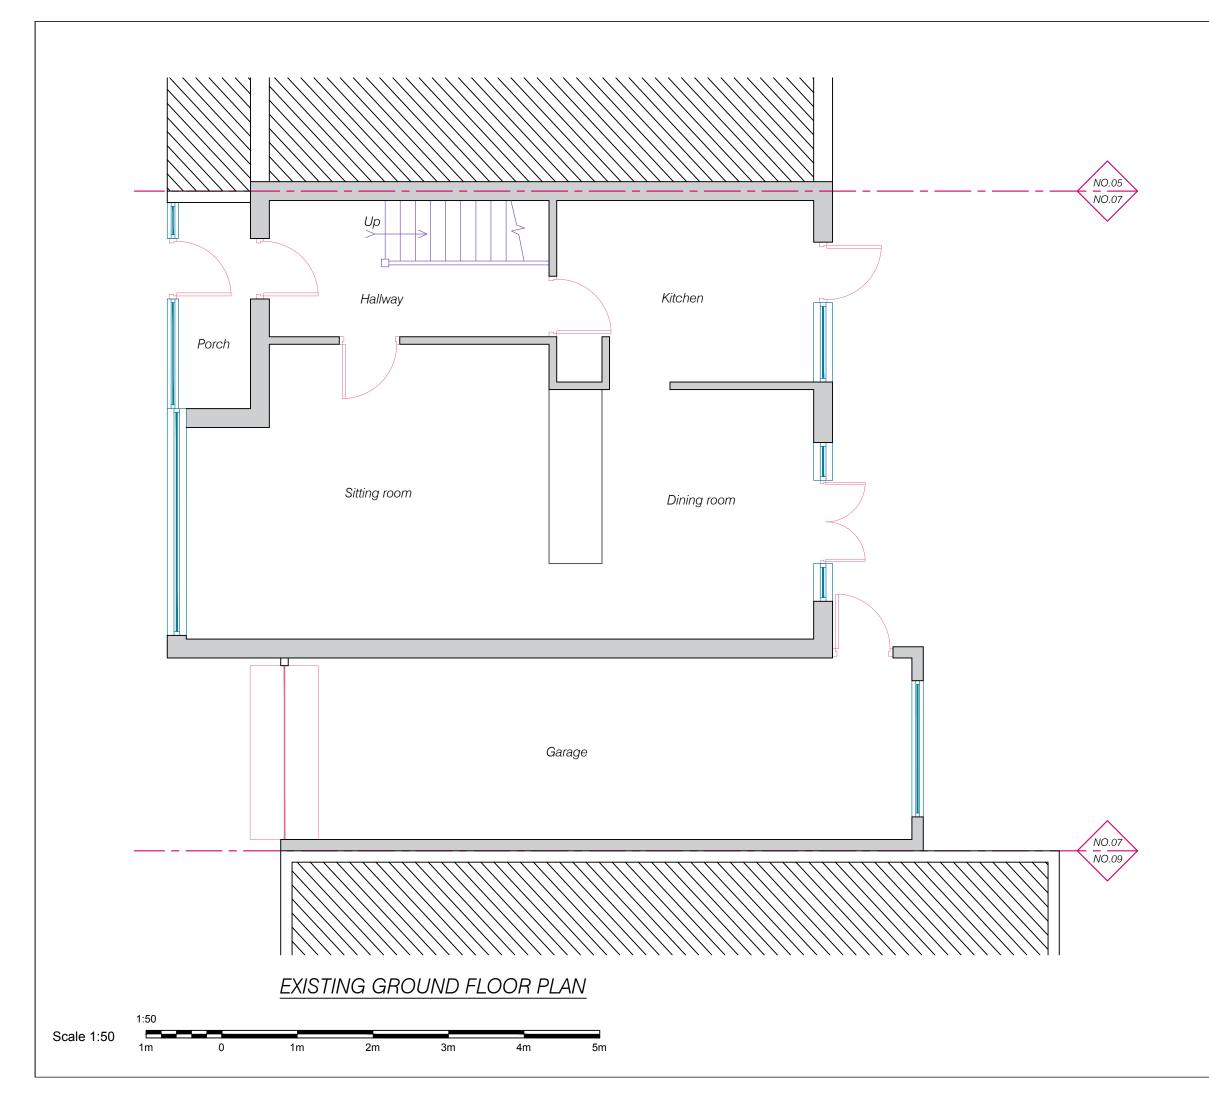

|                                                                      | Issue                                                                                                            | Notes |                  |             | Drawn | Date           |
|----------------------------------------------------------------------|------------------------------------------------------------------------------------------------------------------|-------|------------------|-------------|-------|----------------|
|                                                                      | Express Plans<br>Suite 12, 29 Belmont Road, Uxbrdge, UB8 1QS<br>Tel: 07375 455206 Email: info@expressplans.co.uk |       |                  |             |       |                |
| Client<br>Mr&Mrs. Hibbert<br>7 Barned Court<br>Maidstone<br>ME16 9EL |                                                                                                                  |       |                  |             |       |                |
| Drawing Title EXISTING GROUND FLOOR PLAN                             |                                                                                                                  |       |                  |             |       |                |
|                                                                      | Scale                                                                                                            | 1:50  | Date<br>25/08/22 | Check<br>AZ | ked I | Drawn By<br>AZ |
|                                                                      | Drawing Number                                                                                                   |       |                  |             |       | Revision       |
|                                                                      | D01                                                                                                              |       |                  |             |       |                |