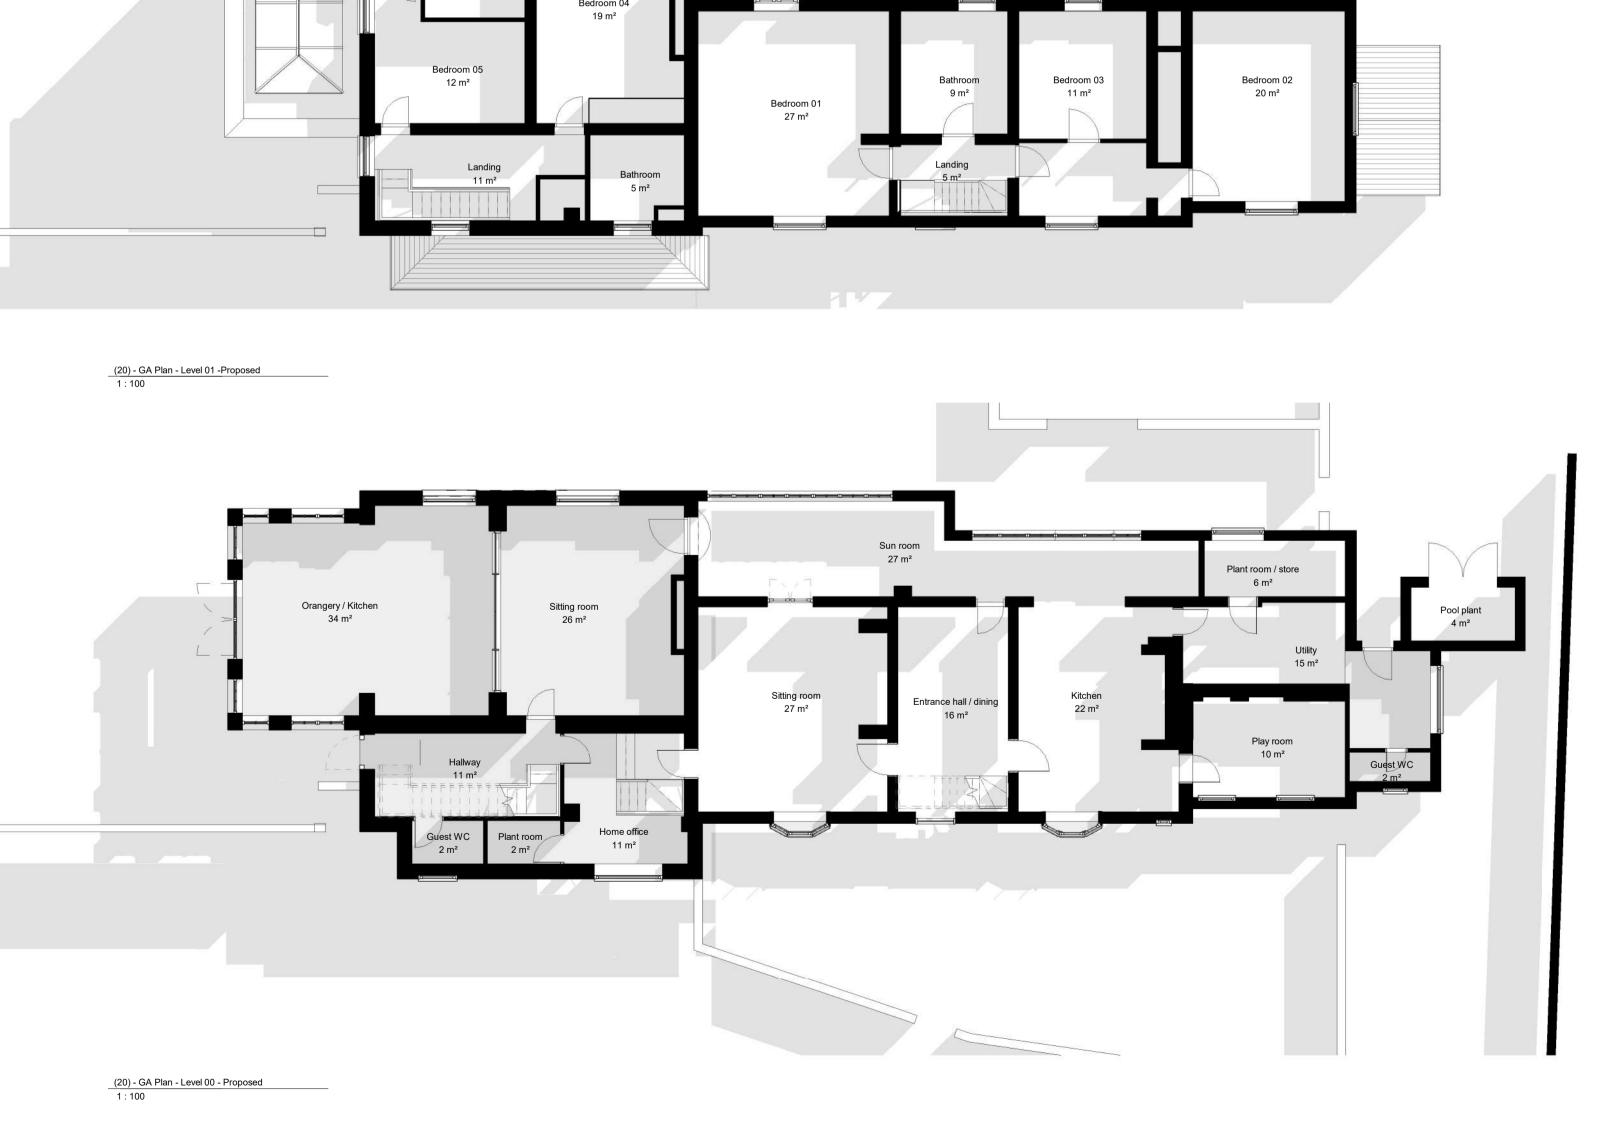

(20) - GA Plan - Level RF - Proposed 1:100





client name
Scott and Gemma Edwards, Donna and Alan
Cope
project Lea Grange

drawing
Plans - Proposed

| computer file<br>C:\Users\egonw\EHA\EHA_Projects\P055 Lea<br>Grange\wip\BilM\3d\rnode\frac{1}{2}PC_55_EHA_LG_PR_V06.nt                                                        |                            | plot date                                                      |                |
|-------------------------------------------------------------------------------------------------------------------------------------------------------------------------------|----------------------------|----------------------------------------------------------------|----------------|
|