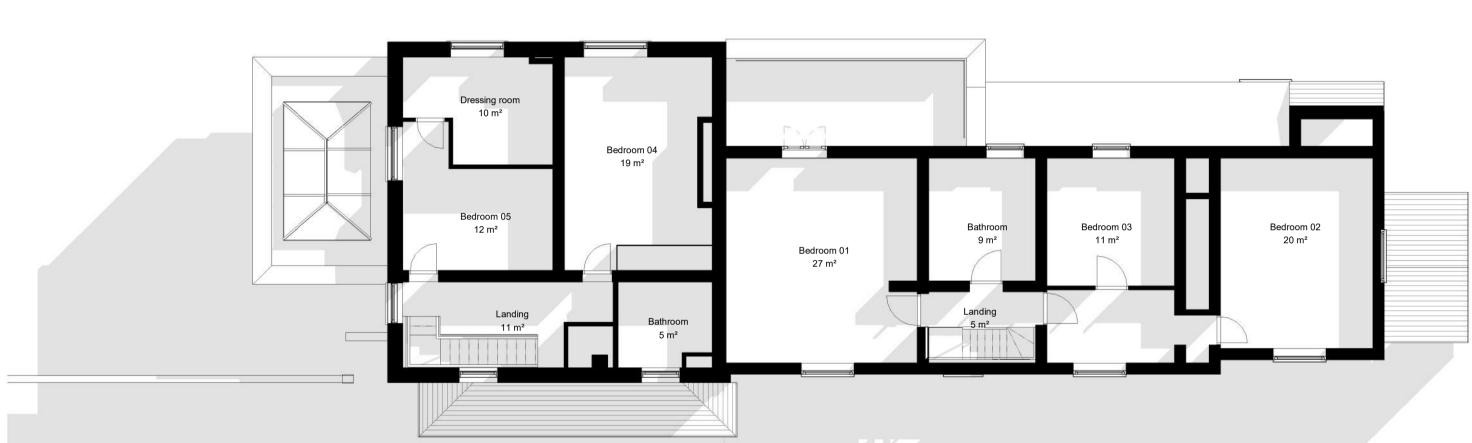

(20) - GA Plan - Level RF - Proposed 1:100





client name
Scott and Gemma Edwards, Donna and Alan
Cope
project Lea Grange

drawing
Plans - Proposed

| computer file<br>C:\Users\egonw\EHA\EHA_Projects\P055 Lea<br>Grange\wip\BilM\3d\rnode\frac{1}{2}PC_55_EHA_LG_PR_V06.nt                                                        |                            | plot date                                                      |                |
|-------------------------------------------------------------------------------------------------------------------------------------------------------------------------------|----------------------------|----------------------------------------------------------------|----------------|
|