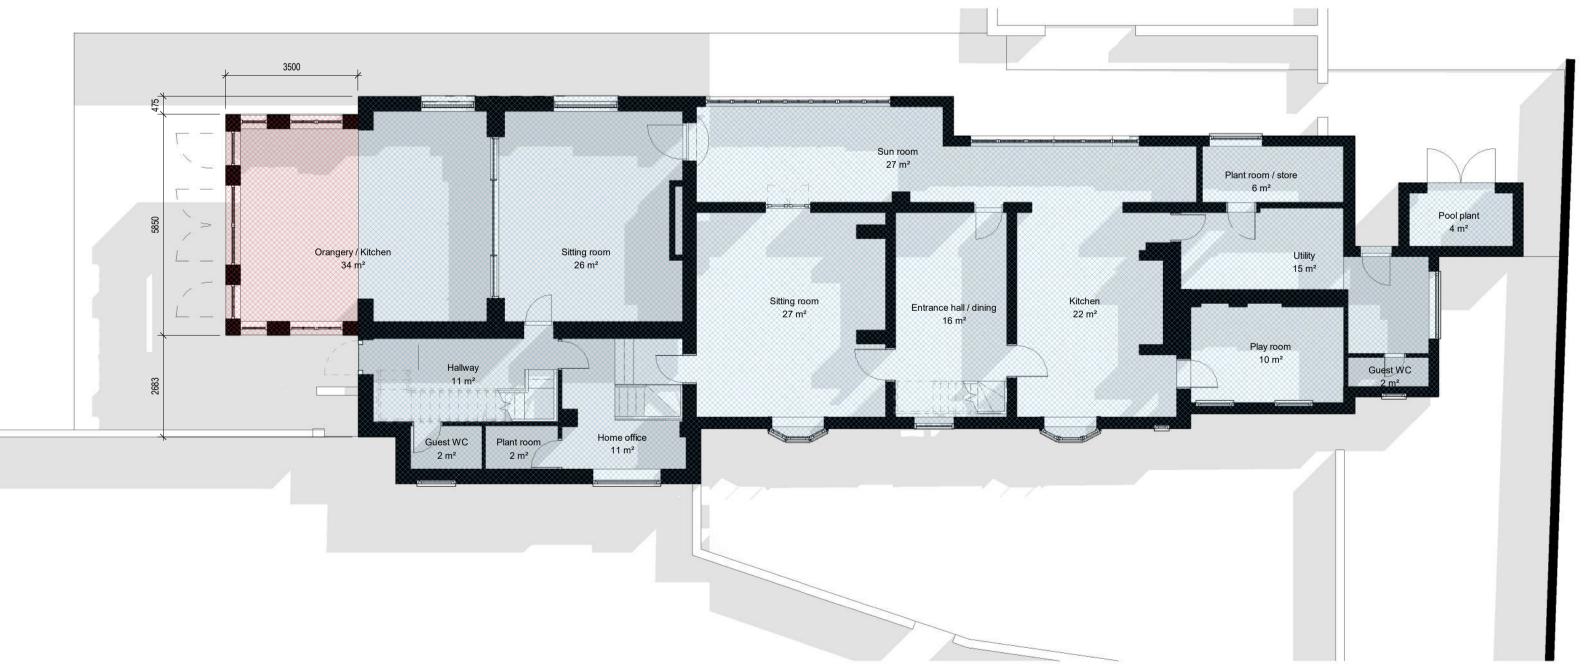

Level 01 areas 1 : 100

Level 00 - Areas 1 : 100

|            | Existing GEA area |
|------------|-------------------|
| <b>***</b> | Proposed GEA are  |
|            |                   |

| GEA | area | com | par | ison |
|-----|------|-----|-----|------|
|     |      |     |     |      |

| Existing GF<br>Existing FF | 245m²<br>187m²    |
|----------------------------|-------------------|
| Total                      | 432m <sup>2</sup> |
| Proposed GF<br>Proposed FF | 266m²<br>187m²    |
| Total                      | 453m <sup>2</sup> |
| Increase                   | 21m <sup>2</sup>  |