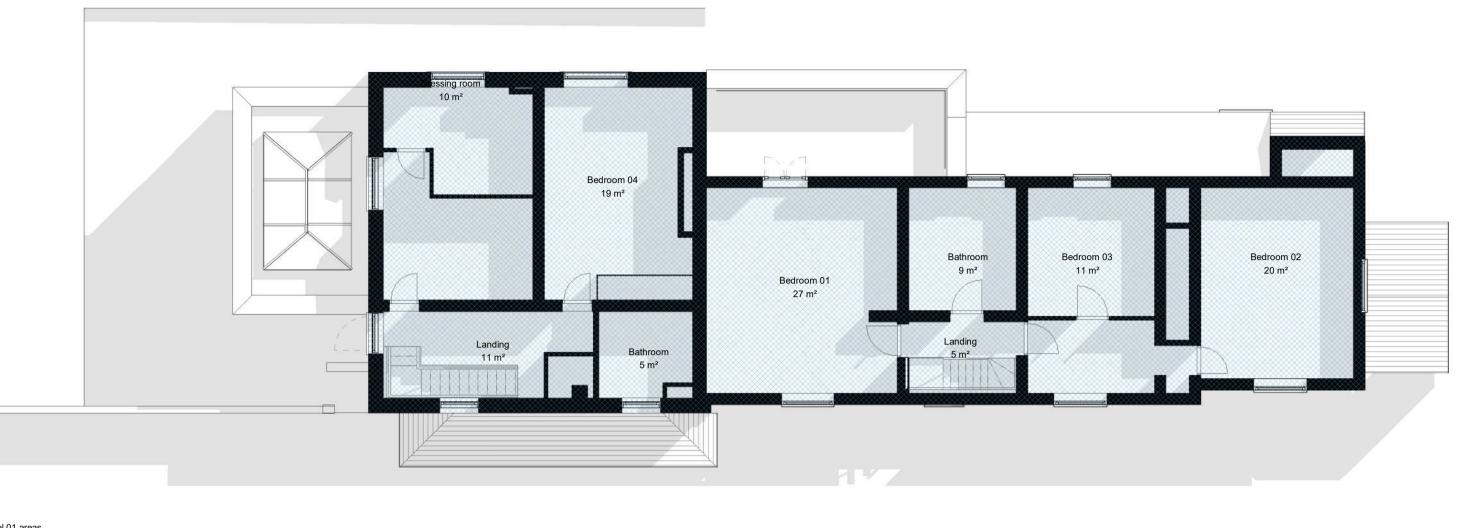

Level 01 areas 1 : 100

Level 00 - Areas 1 : 100

|            | Existing GEA area |
|------------|-------------------|
| <b>***</b> | Proposed GEA are  |
|            |                   |

| GEA | area | com | par | ison |
|-----|------|-----|-----|------|
|     |      |     |     |      |

| Existing GF<br>Existing FF | 245m²<br>187m²    |
|----------------------------|-------------------|
| Total                      | 432m <sup>2</sup> |
| Proposed GF<br>Proposed FF | 266m²<br>187m²    |
| Total                      | 453m <sup>2</sup> |
| Increase                   | 21m <sup>2</sup>  |