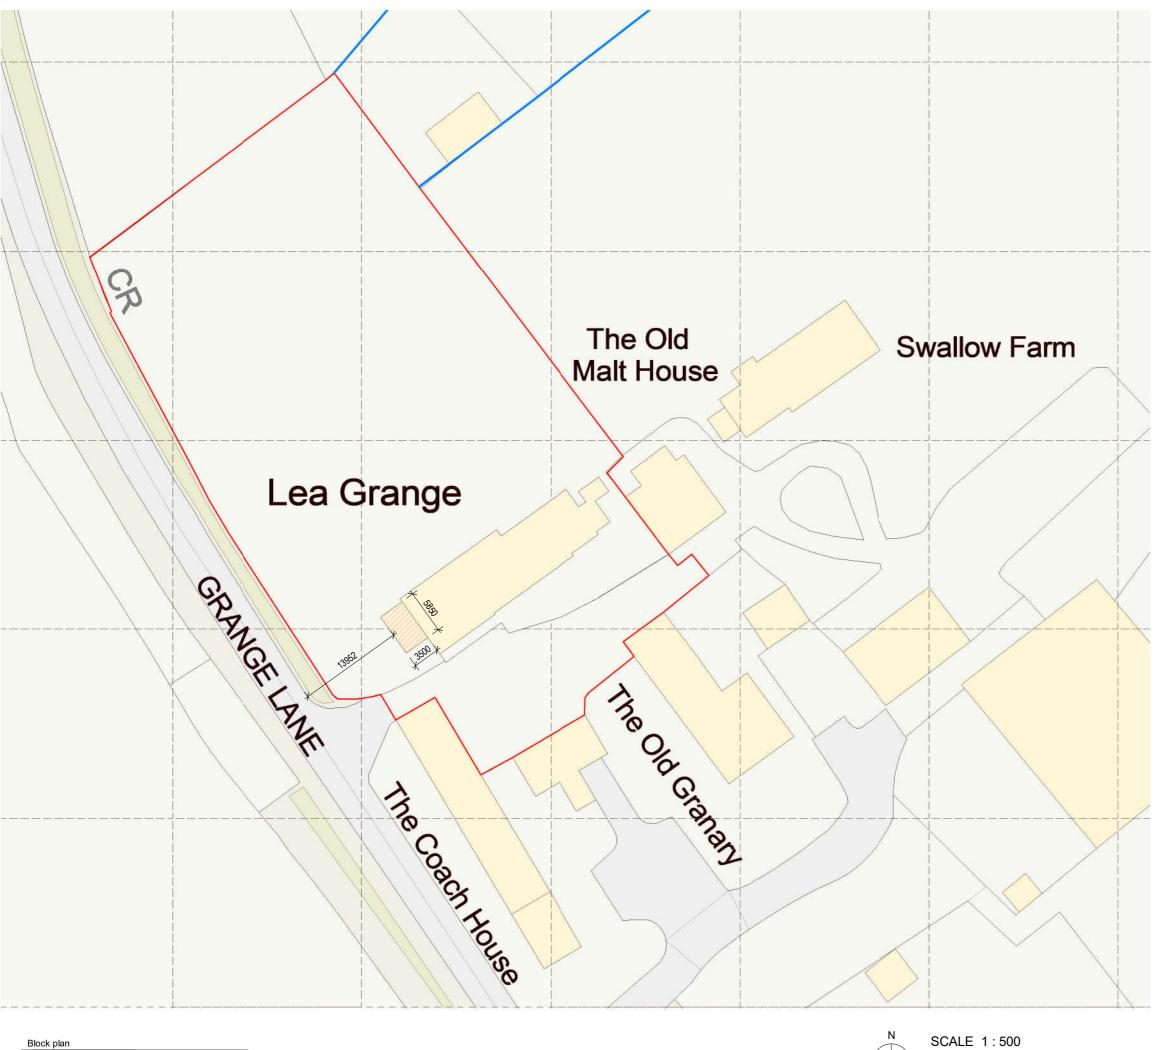

1:500

Scott and Gemma Edwards, Donna and Alan Cope

project

Lea Grange

drawing

Block Plan - Proposed

computer file
C\*\*Uberstepprofich&FDA ProjectsPDSS Lea
GrangelwipBM3dmodelPDSS\_EHA\_LIG\_PR\_V06.nd

project number
P055\_LG

1:500

@A3

drawing number
| rev | issue status

02/24/22

approved by

original by

Author

This drawing is to be read in conjunction with all related drawings. All dimensions must be checked and verified on site before commencing any work or producing shop drawings. The originator should be notified immediately of any discrepancy. This drawing is copyright and remains the property of EHA

DR\_P\_00\_002

SCALE 1:500 0 10

20

30