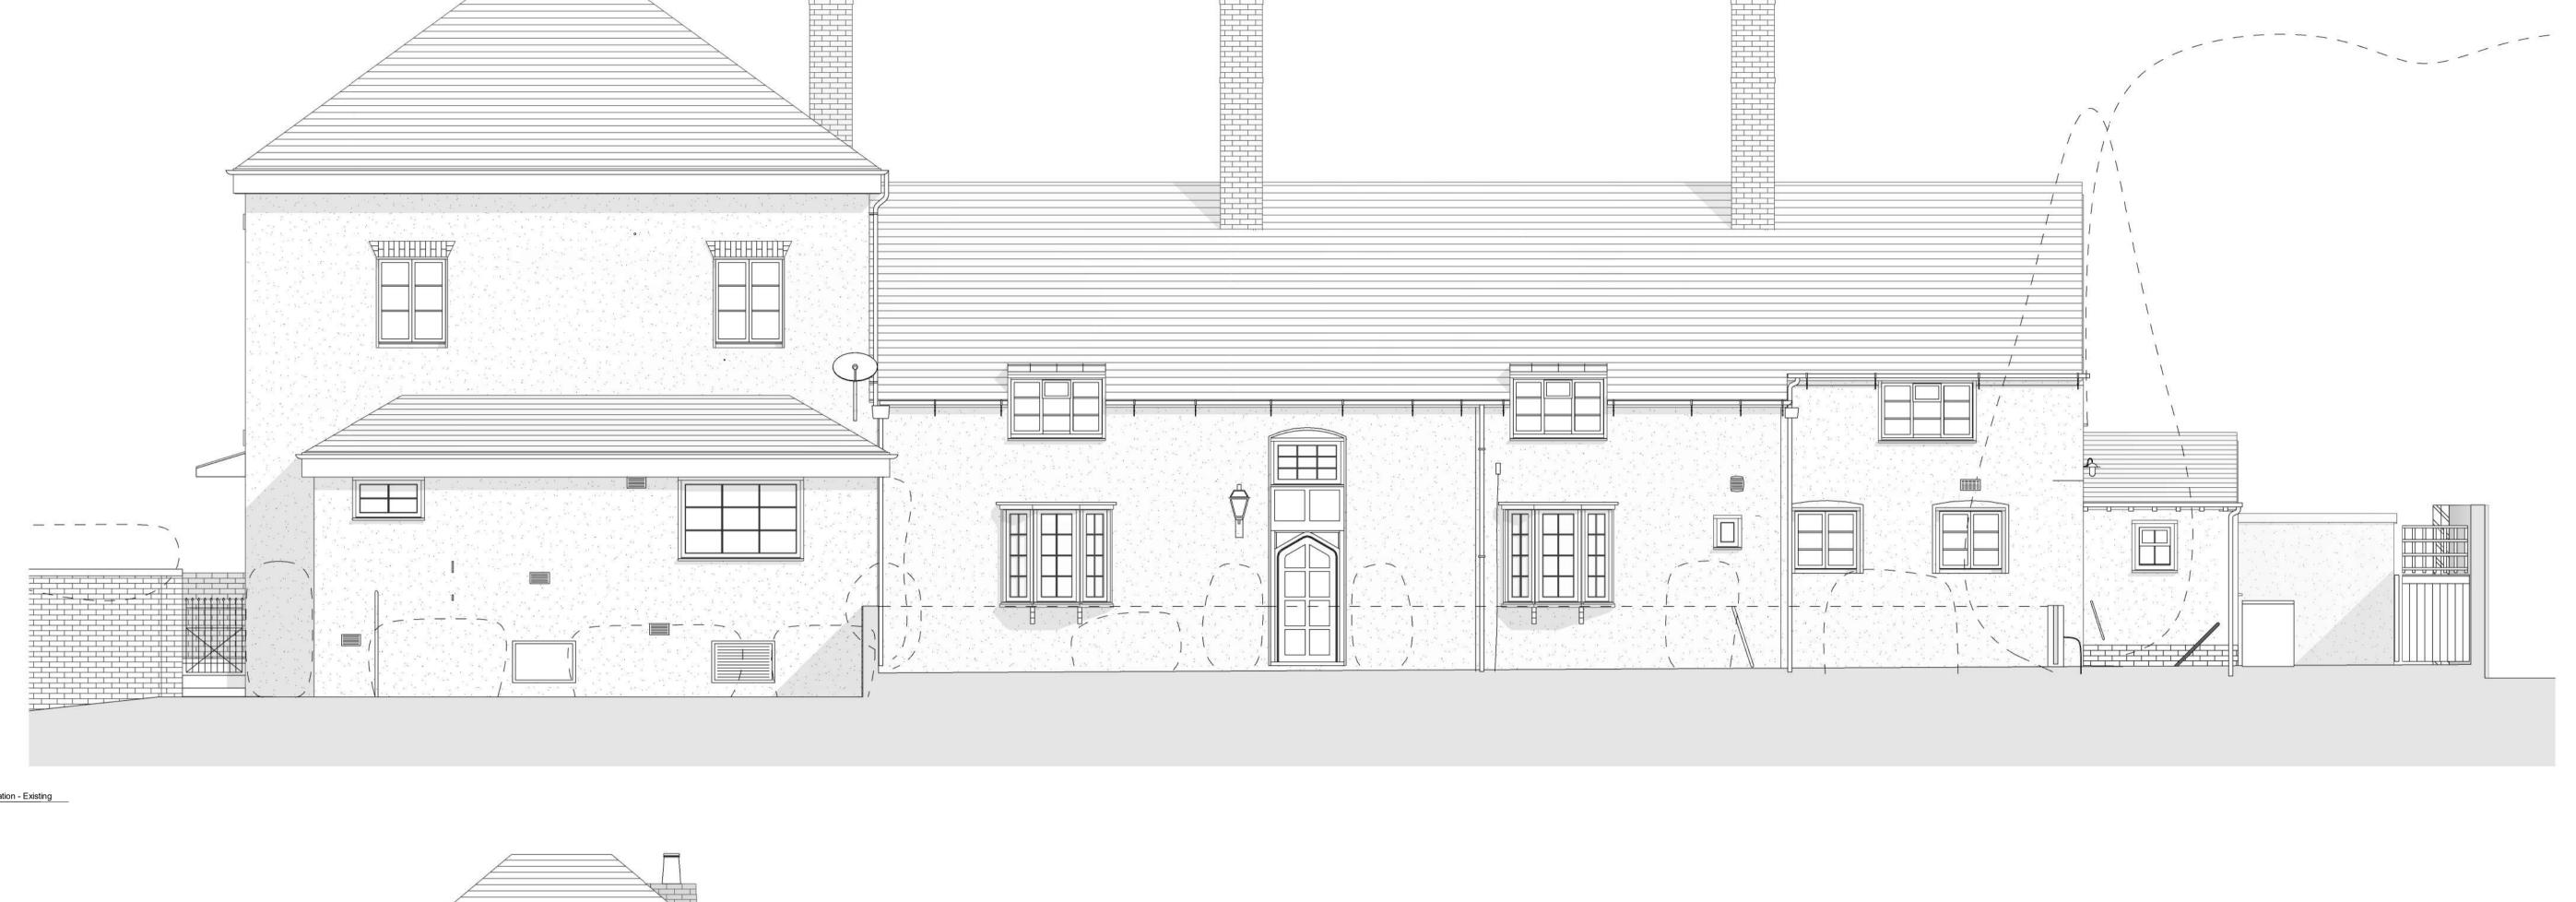

SCALE 1:50

| 1<br>Rev | Issued for planning Description |              | 14.09.22<br>Date | Dr by       | App by |
|----------|---------------------------------|--------------|------------------|-------------|--------|
|          | nal by                          | date created |                  | approved by |        |
| Author   |                                 | 08/19/22     |                  | Approver    |        |
|          | ° E                             | H            | A orchito        |             |        |

client name
Scott and Gemma Edwards, Donna and Alan
Cope
project
Lea Grange

Detailed Elevations 01 - Existing

computer file plot date

project number
P055\_LG

drawing number

DR\_P\_02\_032

This drawing is to be read in conjunction with all related drawings. All dimensions must be checked and verified on site before commencing any work or producing shop drawings. The originator should be notified immediately of any discrepancy. This drawing is copyright and remains the property of EHA