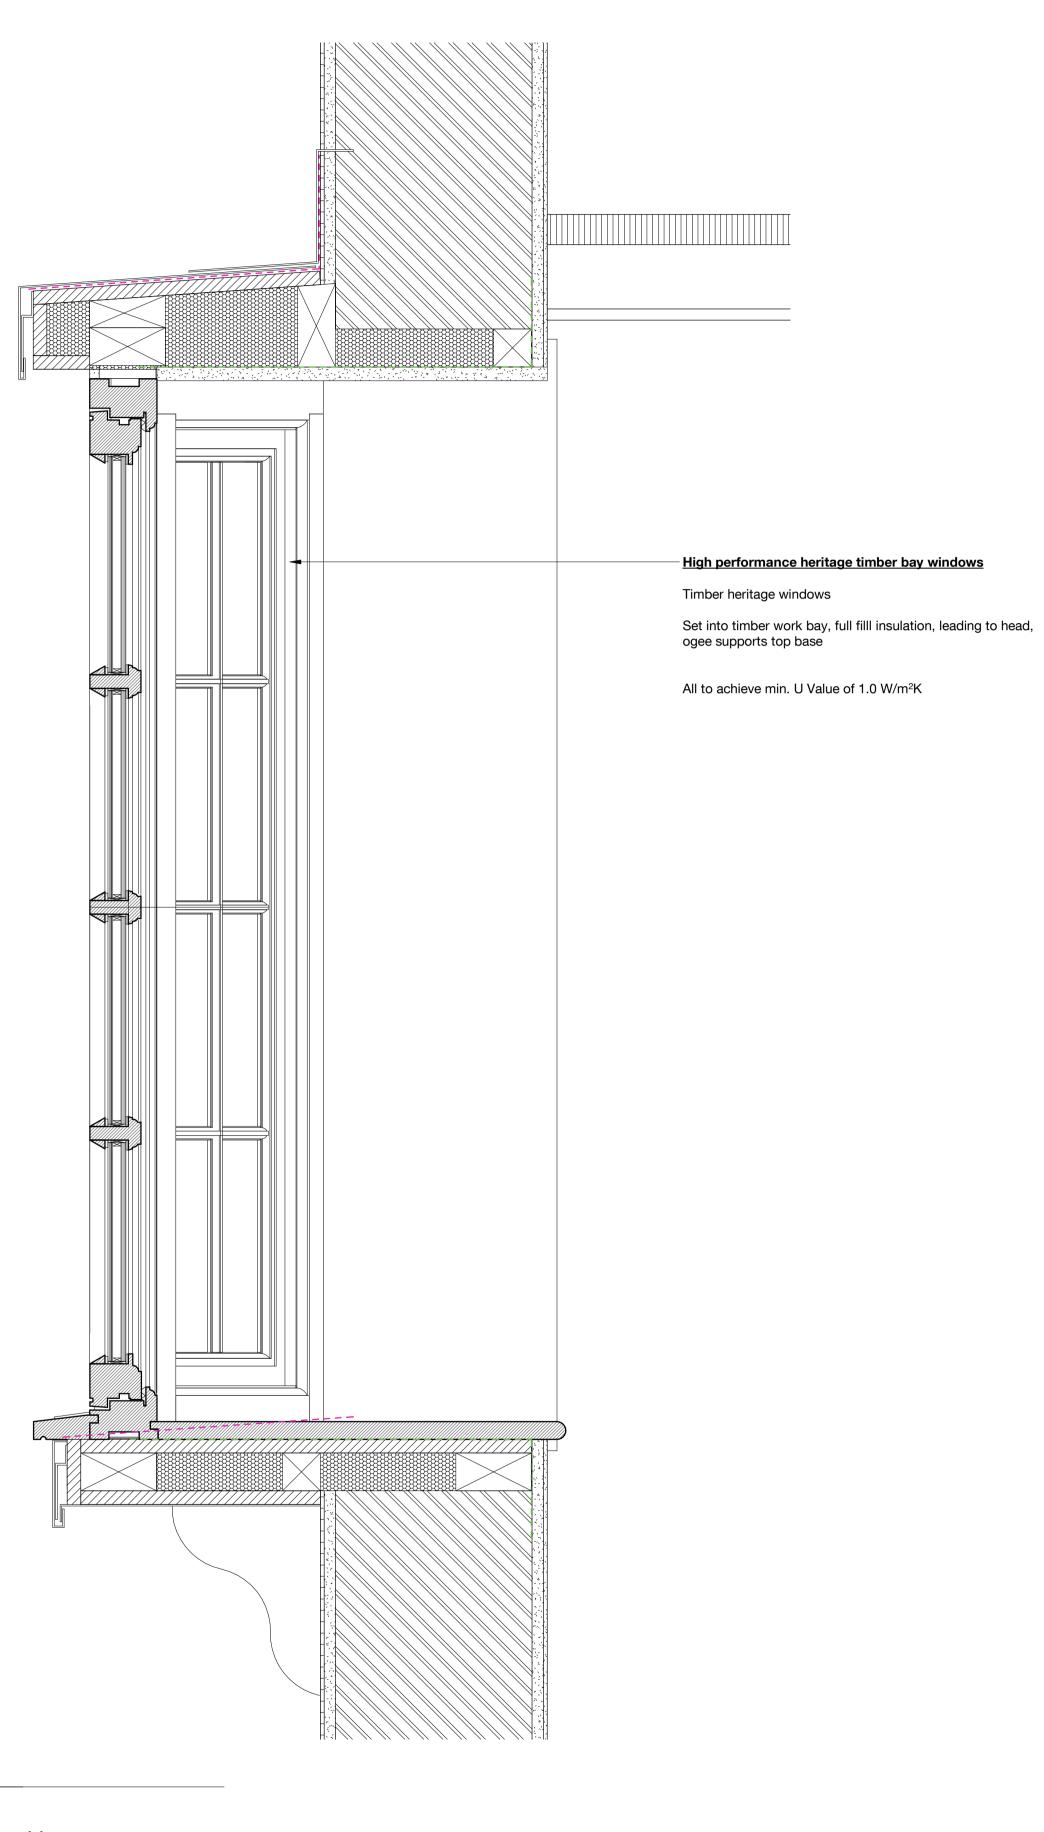

## Legend - Windows and doors

Bay window section 1 : 5

**NOTE** - Please refer to the supporting heritage statement for window locations and phographic representation. As noted within theoriginal listing statement, all lwindows and doors are 20th Century replacements for original windows. With this in mind, <u>ALL</u> windows and doors will be replaced with new high performance Heritage standard timber window casements and doors to retain the existing appearance and character of the building.

SCALE 1:5 0.1 0.2 0.3 0