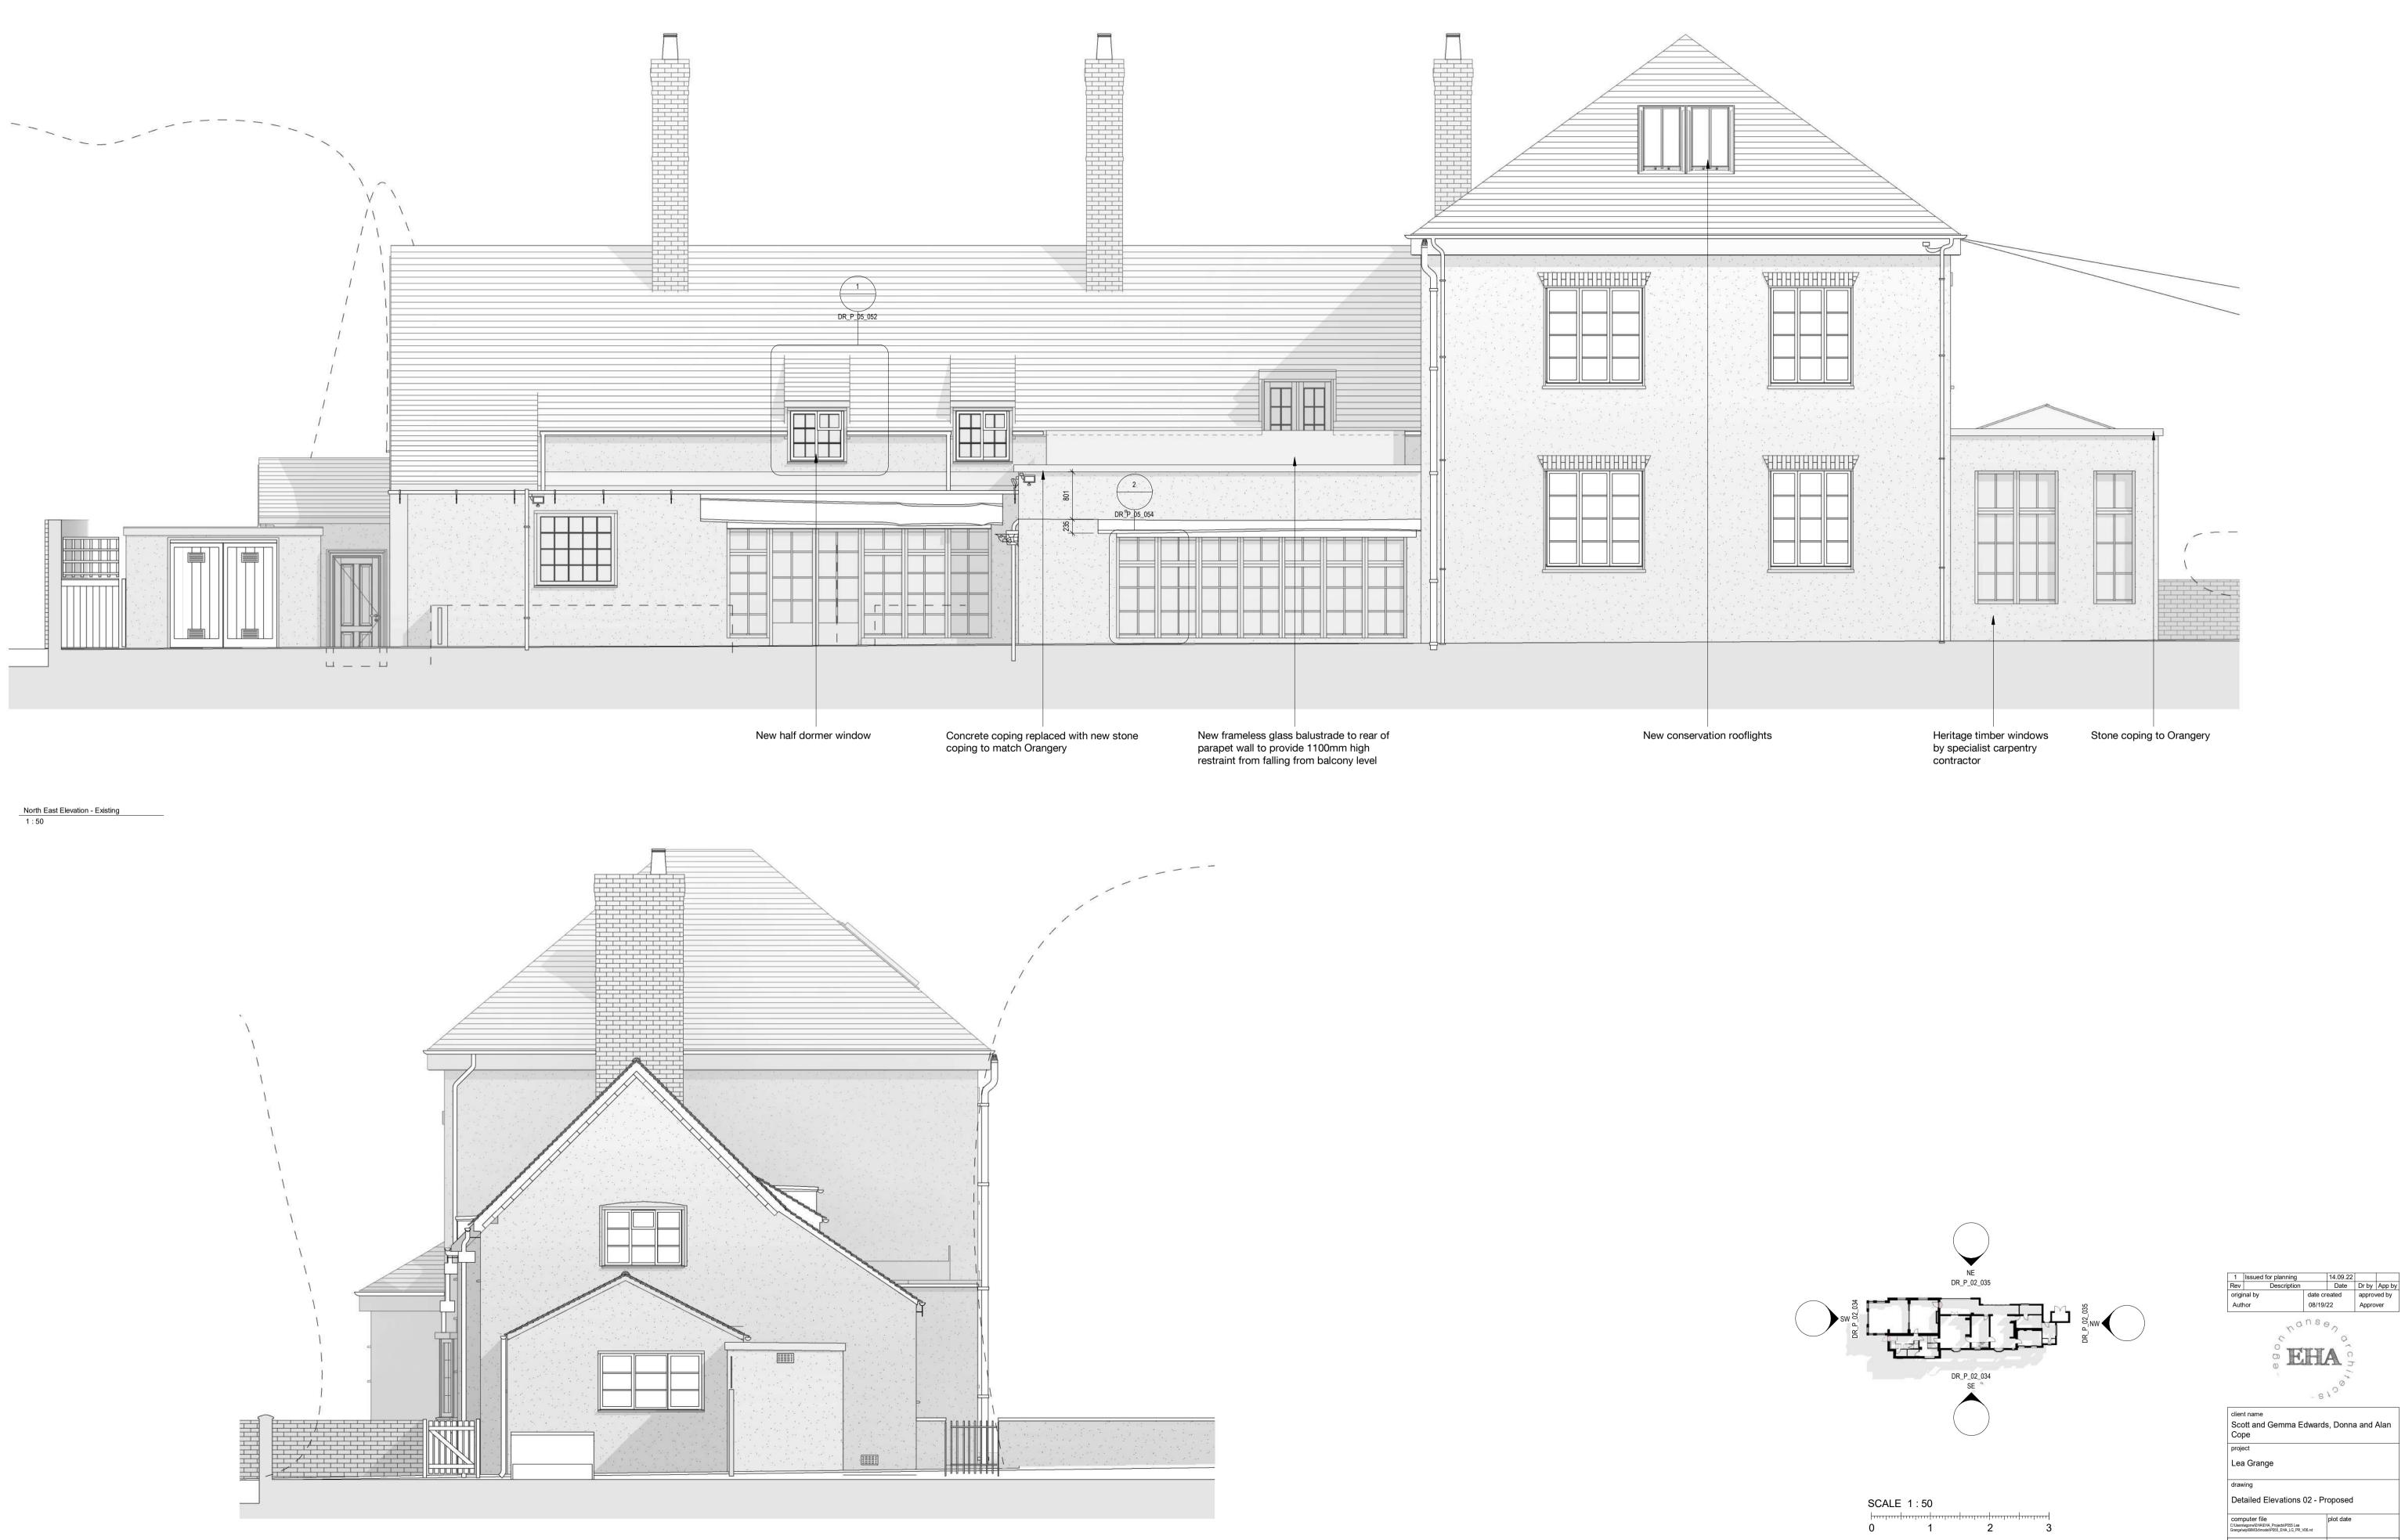

| original by                                                                                                                                                                                                                                                                                                                | date cr   | a stad     | approve | d hu |
|----------------------------------------------------------------------------------------------------------------------------------------------------------------------------------------------------------------------------------------------------------------------------------------------------------------------------|-----------|------------|---------|------|
| 0 ,                                                                                                                                                                                                                                                                                                                        |           |            |         |      |
| Author                                                                                                                                                                                                                                                                                                                     | 08/19/    | 22         | Approv  | er   |
| Ransen archit                                                                                                                                                                                                                                                                                                              |           |            |         |      |
| <sup>client name</sup><br>Scott and Gemma Edwards, Donna and Alan<br>Cope                                                                                                                                                                                                                                                  |           |            |         |      |
| project                                                                                                                                                                                                                                                                                                                    |           |            |         |      |
| Lea Grange                                                                                                                                                                                                                                                                                                                 |           |            |         |      |
| drawing<br>Detailed Elevations 02 - Proposed                                                                                                                                                                                                                                                                               |           |            |         |      |
| computer file<br>C:UserslegonwIEHA\EHA_Projects\P055 Lea<br>Grange\wip\BIM\3d\model\P055_EHA_LG_PR_\                                                                                                                                                                                                                       | plot date |            |         |      |
| project number                                                                                                                                                                                                                                                                                                             | scale     |            |         |      |
| P055_LG                                                                                                                                                                                                                                                                                                                    |           | As indica  | ated    | @A1  |
| drawing number                                                                                                                                                                                                                                                                                                             | rev       | issue stat | us      |      |
| DR_P_02_035                                                                                                                                                                                                                                                                                                                | 1         |            |         |      |
| This drawing is to be read in conjunction with all related<br>drawings. All dimensions must be checked and verified on<br>site before commencing any work or producing shop<br>drawings. The originator should be notified immediately of<br>any discrepancy. This drawing is copyright and remains the<br>property of EHA |           |            |         |      |