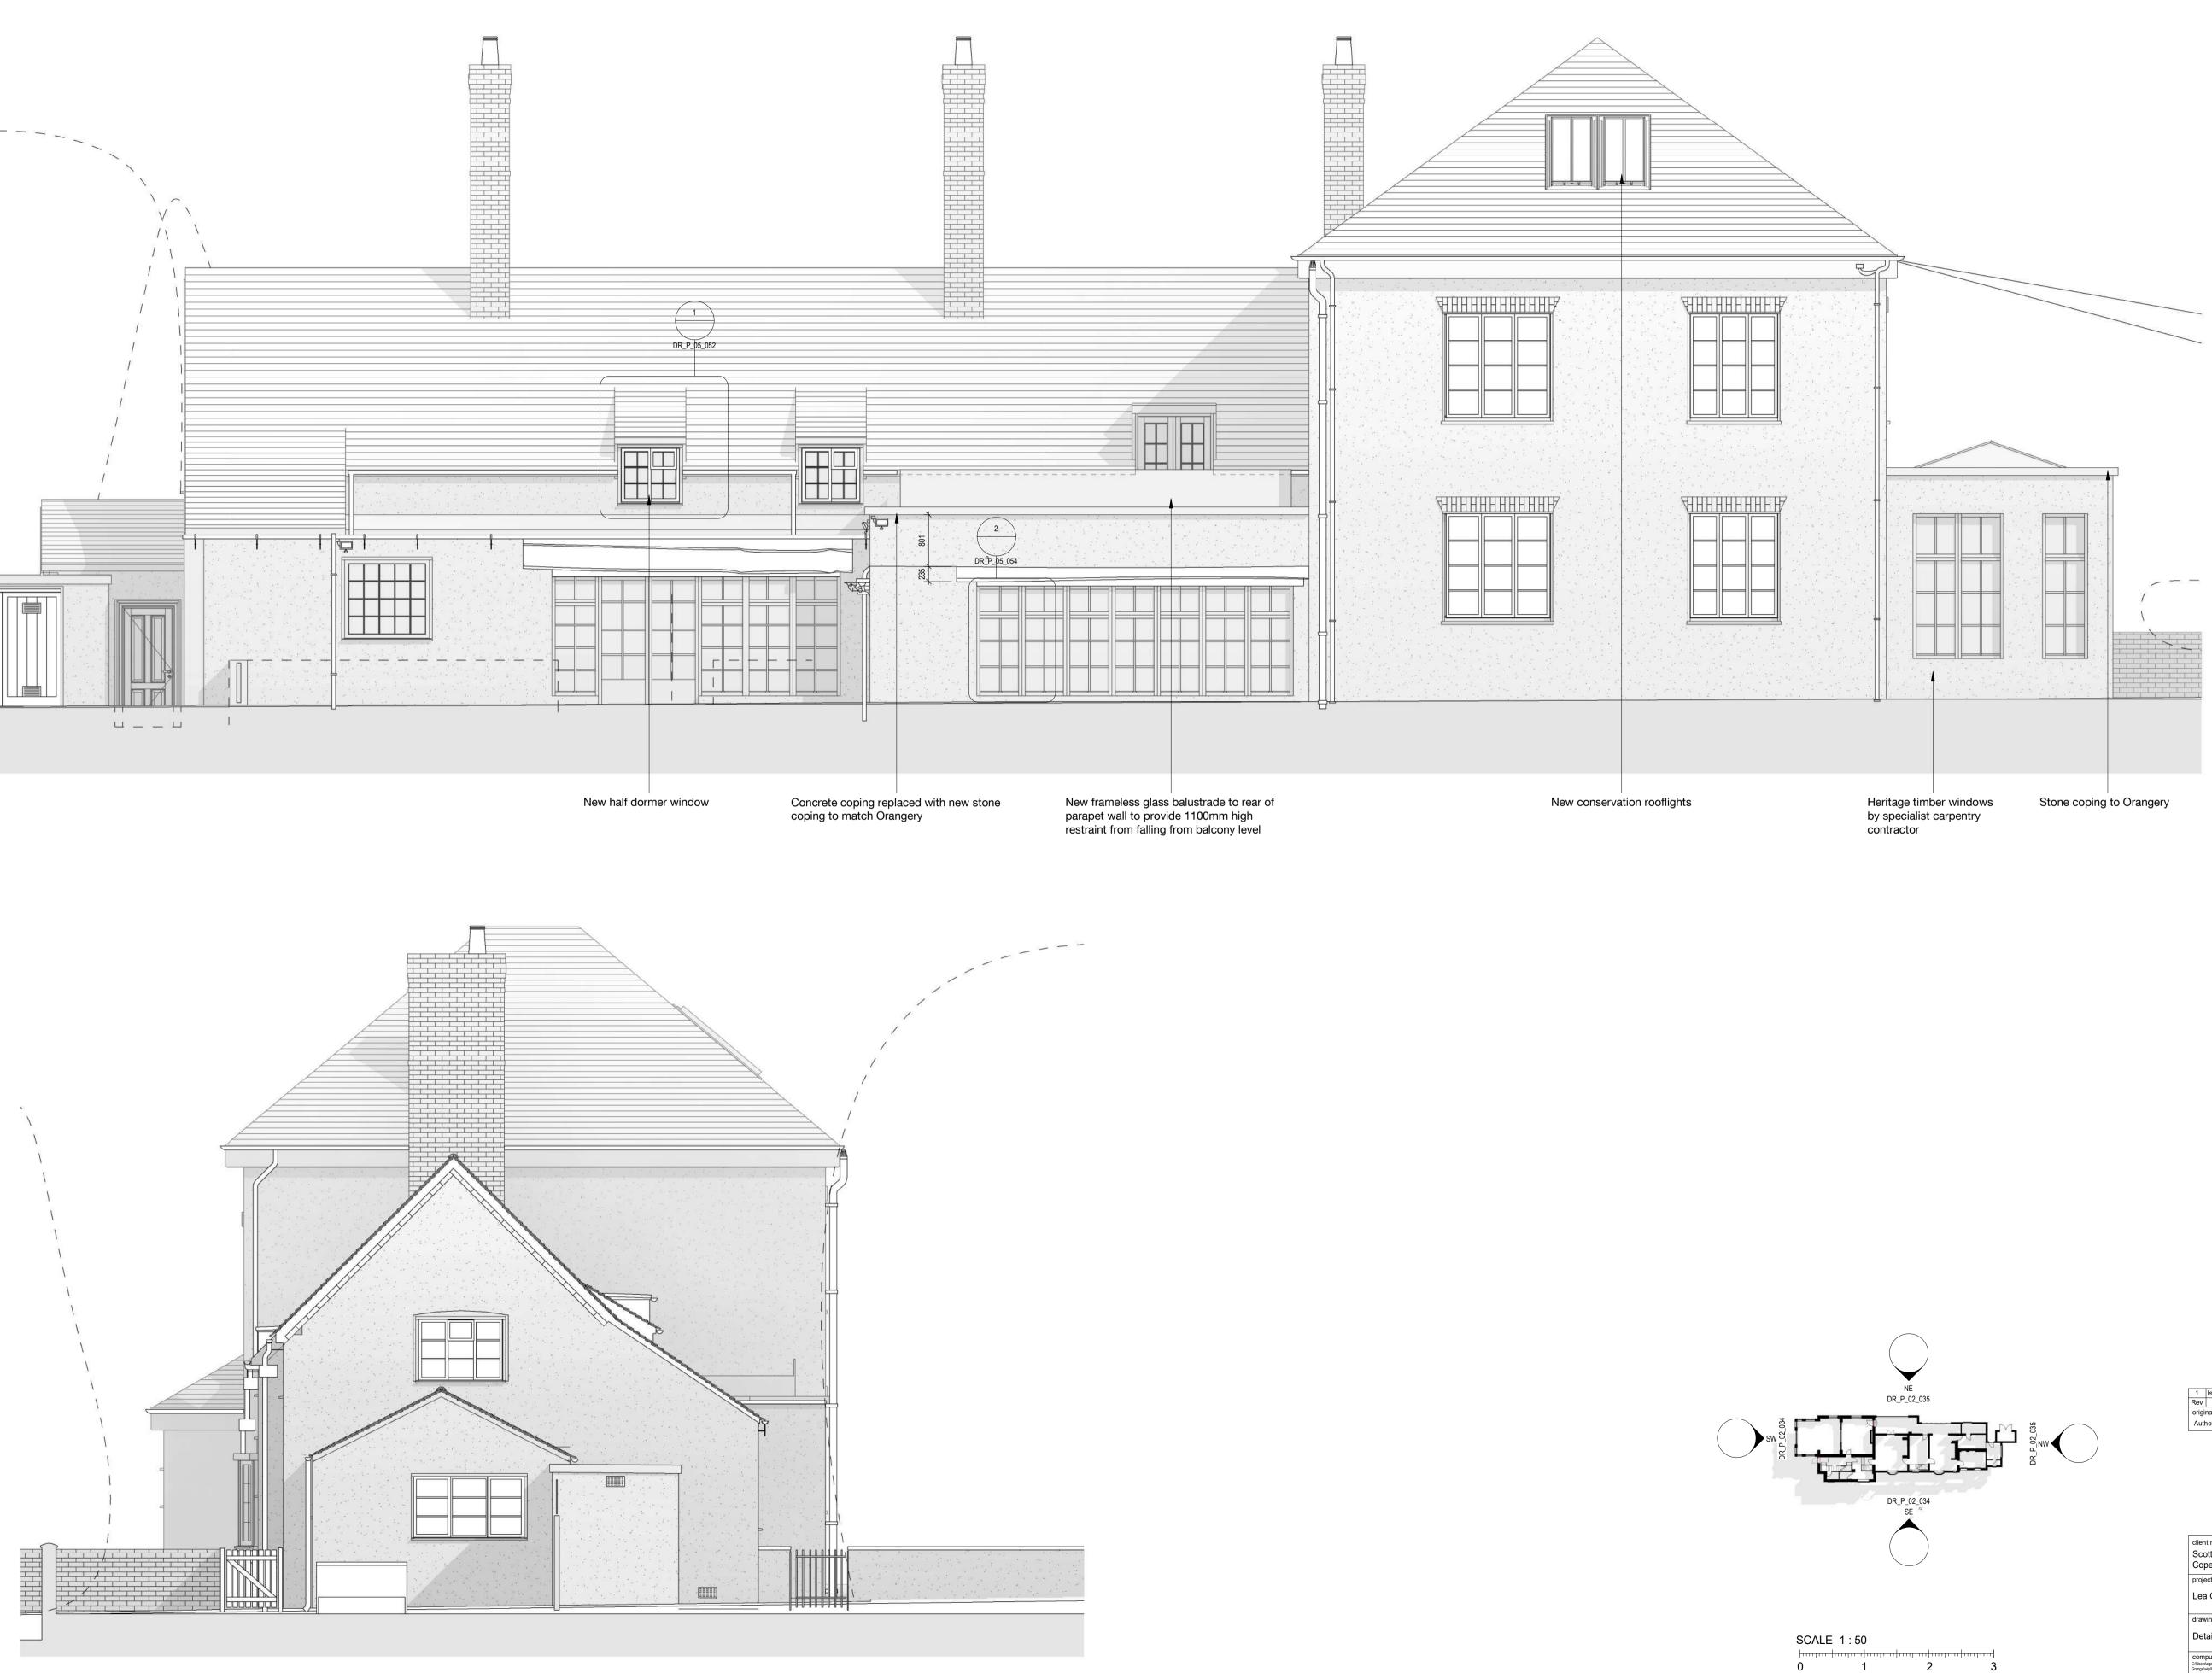

| original by                                                                                                                                                                                                                                                                                                                | date cr   | a stad     | approve | d hu |
|----------------------------------------------------------------------------------------------------------------------------------------------------------------------------------------------------------------------------------------------------------------------------------------------------------------------------|-----------|------------|---------|------|
| 0 ,                                                                                                                                                                                                                                                                                                                        |           |            |         |      |
| Author                                                                                                                                                                                                                                                                                                                     | 08/19/    | 22         | Approv  | er   |
| Ransen archit                                                                                                                                                                                                                                                                                                              |           |            |         |      |
| <sup>client name</sup><br>Scott and Gemma Edwards, Donna and Alan<br>Cope                                                                                                                                                                                                                                                  |           |            |         |      |
| project                                                                                                                                                                                                                                                                                                                    |           |            |         |      |
| Lea Grange                                                                                                                                                                                                                                                                                                                 |           |            |         |      |
| drawing<br>Detailed Elevations 02 - Proposed                                                                                                                                                                                                                                                                               |           |            |         |      |
| computer file<br>C:UserslegonwIEHA\EHA_Projects\P055 Lea<br>Grange\wip\BIM\3d\model\P055_EHA_LG_PR_\                                                                                                                                                                                                                       | plot date |            |         |      |
| project number                                                                                                                                                                                                                                                                                                             | scale     |            |         |      |
| P055_LG                                                                                                                                                                                                                                                                                                                    |           | As indica  | ated    | @A1  |
| drawing number                                                                                                                                                                                                                                                                                                             | rev       | issue stat | us      |      |
| DR_P_02_035                                                                                                                                                                                                                                                                                                                | 1         |            |         |      |
| This drawing is to be read in conjunction with all related<br>drawings. All dimensions must be checked and verified on<br>site before commencing any work or producing shop<br>drawings. The originator should be notified immediately of<br>any discrepancy. This drawing is copyright and remains the<br>property of EHA |           |            |         |      |