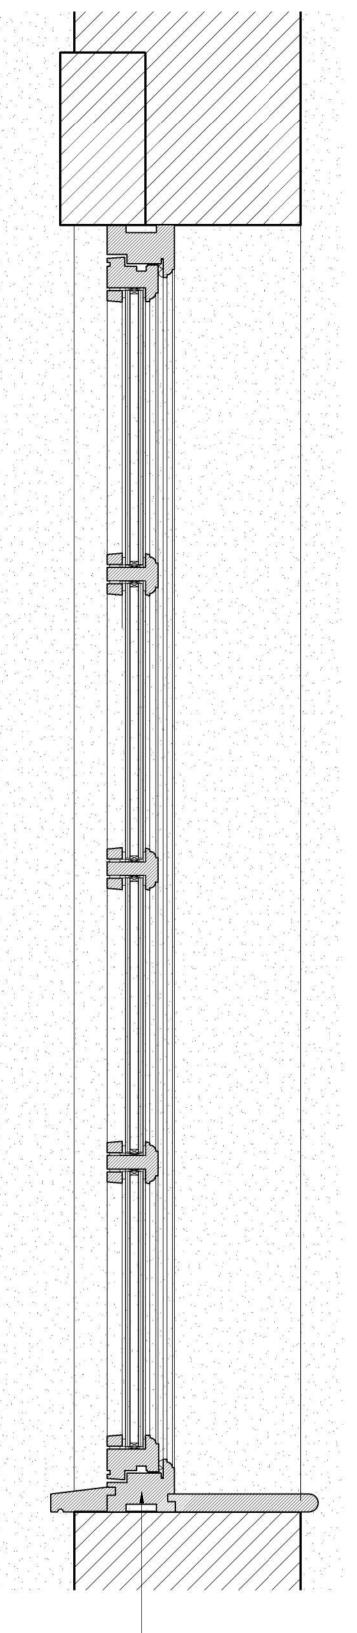

Window detail 01 1 : 5

timber windows

W/m<sup>2</sup>K





High performance heritage

Timber heritage windows All to achieve min. U Value of 1.0

## Legend - Windows and doors

**NOTE** - Please refer to the supporting heritage statement for window locations and phographic representation. As noted within theoriginal listing statement, all lwindows and doors are 20th Century replacements for original windows. With this in mind, <u>ALL</u> windows and doors will be replaced with new high performance Heritage standard timber window casements and doors to retain the existing appearance and character of the building.

Timber heritage windows All to achieve min. U Value of 1.0 W/m²K

| _1                                                              | Issued for planning