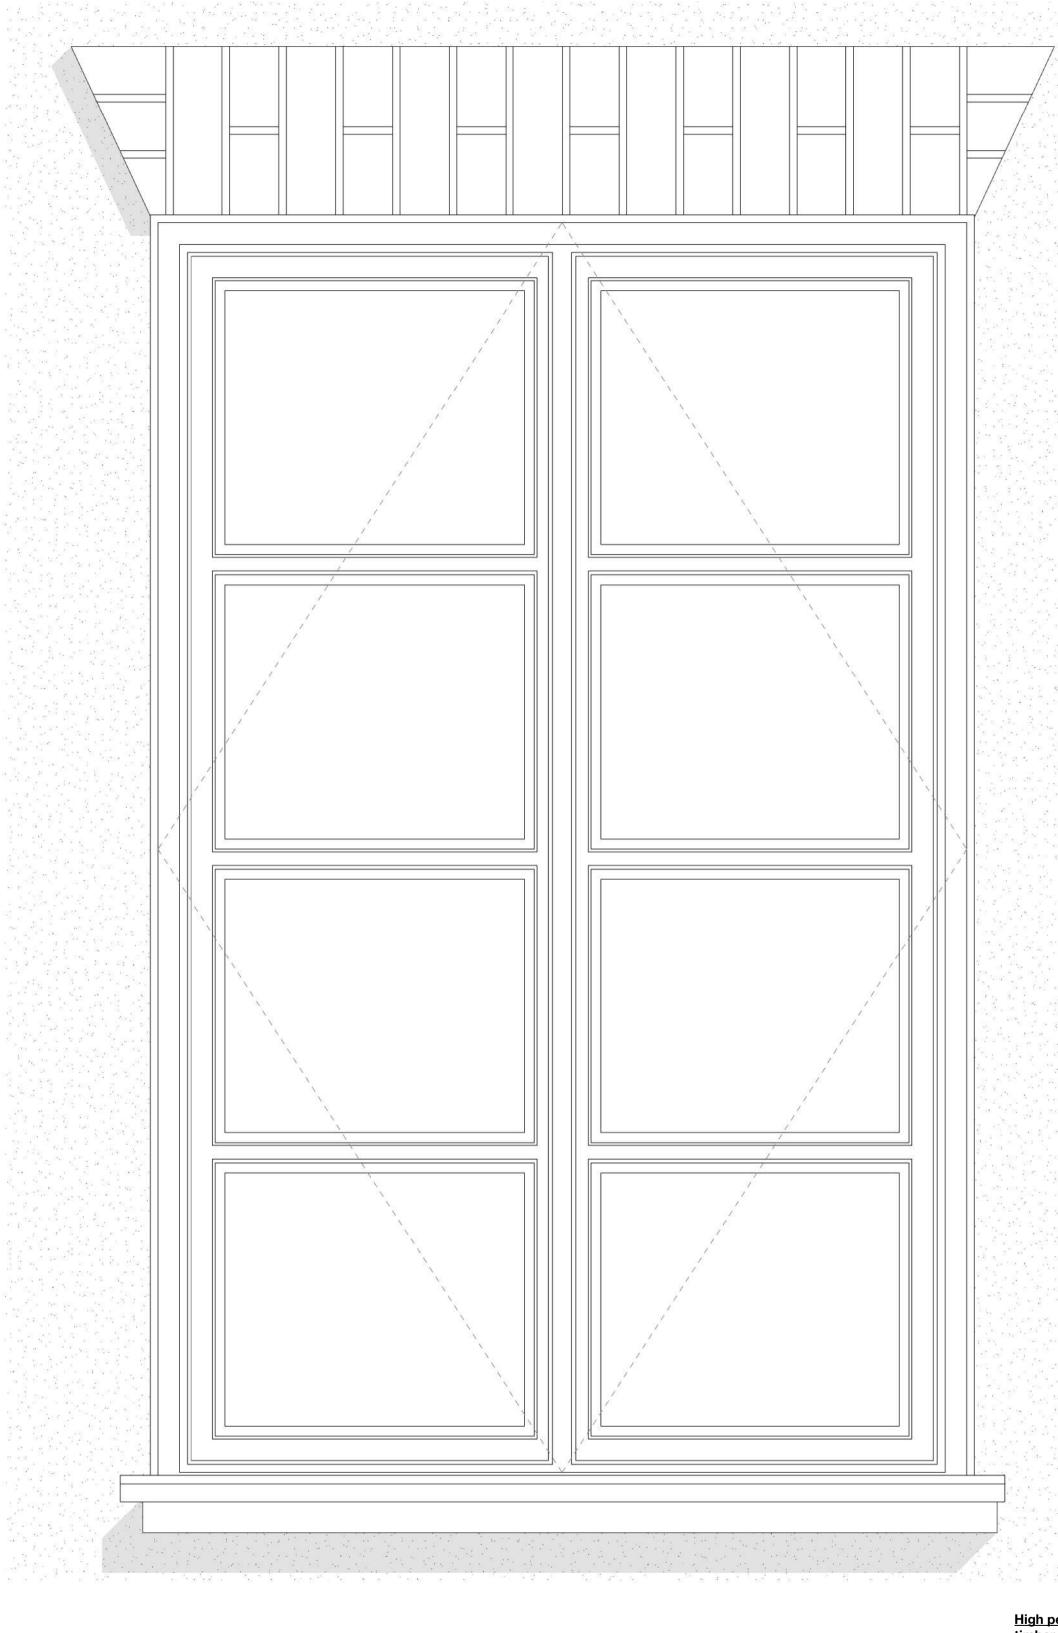

Window detail 01 1 : 5

timber windows

W/m<sup>2</sup>K

High performance heritage

Timber heritage windows All to achieve min. U Value of 1.0

Timber heritage windows All to achieve min. U Value of 1.0 W/m²K

| _1                                                              | Issued for planning                                                                                              |              | 14.09.22                        |             |            |  |
|-----------------------------------------------------------------|------------------------------------------------------------------------------------------------------------------|--------------|---------------------------------|-------------|------------|--|
| Rev                                                             | Description                                                                                                      |              | Date                            |             | App by     |  |
| original by                                                     |                                                                                                                  | date created |                                 | approved by |            |  |
| Author                                                          |                                                                                                                  | 08/21/       | 08/21/22                        |             | Approver   |  |
|                                                                 | °68<br>E                                                                                                         | H            | A 010 1/7 00                    |             |            |  |
| Sco<br>Co                                                       | ott and Gemma E<br>pe                                                                                            | dward        | s, Donna                        | a and       | Alan       |  |
| proje<br>Lea                                                    |                                                                                                                  |              |                                 |             |            |  |
| Lea<br>drav<br>Wit                                              | a Grange                                                                                                         | eplace       | ement ca                        | aseme       | ent        |  |
| Lea<br>drav<br>Wir<br>win<br>com                                | a Grange<br><sup>ving</sup><br>ndow detail 01 - R                                                                |              | ement ca                        | aseme       | ent        |  |
| Lea<br>drav<br>Win<br>win<br>com<br>C:\Users<br>Grange\         | a Grange<br>ving<br>ndow detail 01 - R<br>dows<br>puter file                                                     |              |                                 | aseme       | ent        |  |
| Lea<br>drav<br>Win<br>win<br>CAUsers<br>Grangel<br>proje        | a Grange<br>ndow detail 01 - R<br>dows<br>puter file<br>puter file<br>mpBBM3dmode/P05_EHA_LG_PR_V                |              | plot date                       |             |            |  |
| Lea<br>draw<br>Win<br>win<br>CAUSers<br>Grangel<br>Proje        | a Grange<br>ving<br>ndow detail 01 - R<br>dows<br>puter file<br>wpBM/3dmode/P055_EHA_LG_PR_V<br>ect number       |              | plot date<br>scale              | ated        |            |  |
| Lea<br>drav<br>Win<br>win<br>CAUSers<br>Grangel<br>Proje<br>POS | a Grange<br>ving<br>ndow detail 01 - R<br>dows<br>puter file<br>veprimuser<br>poter file<br>sect number<br>55_LG | 06.rvt       | plot date<br>scale<br>As indica | ated        | ent<br>@A1 |  |