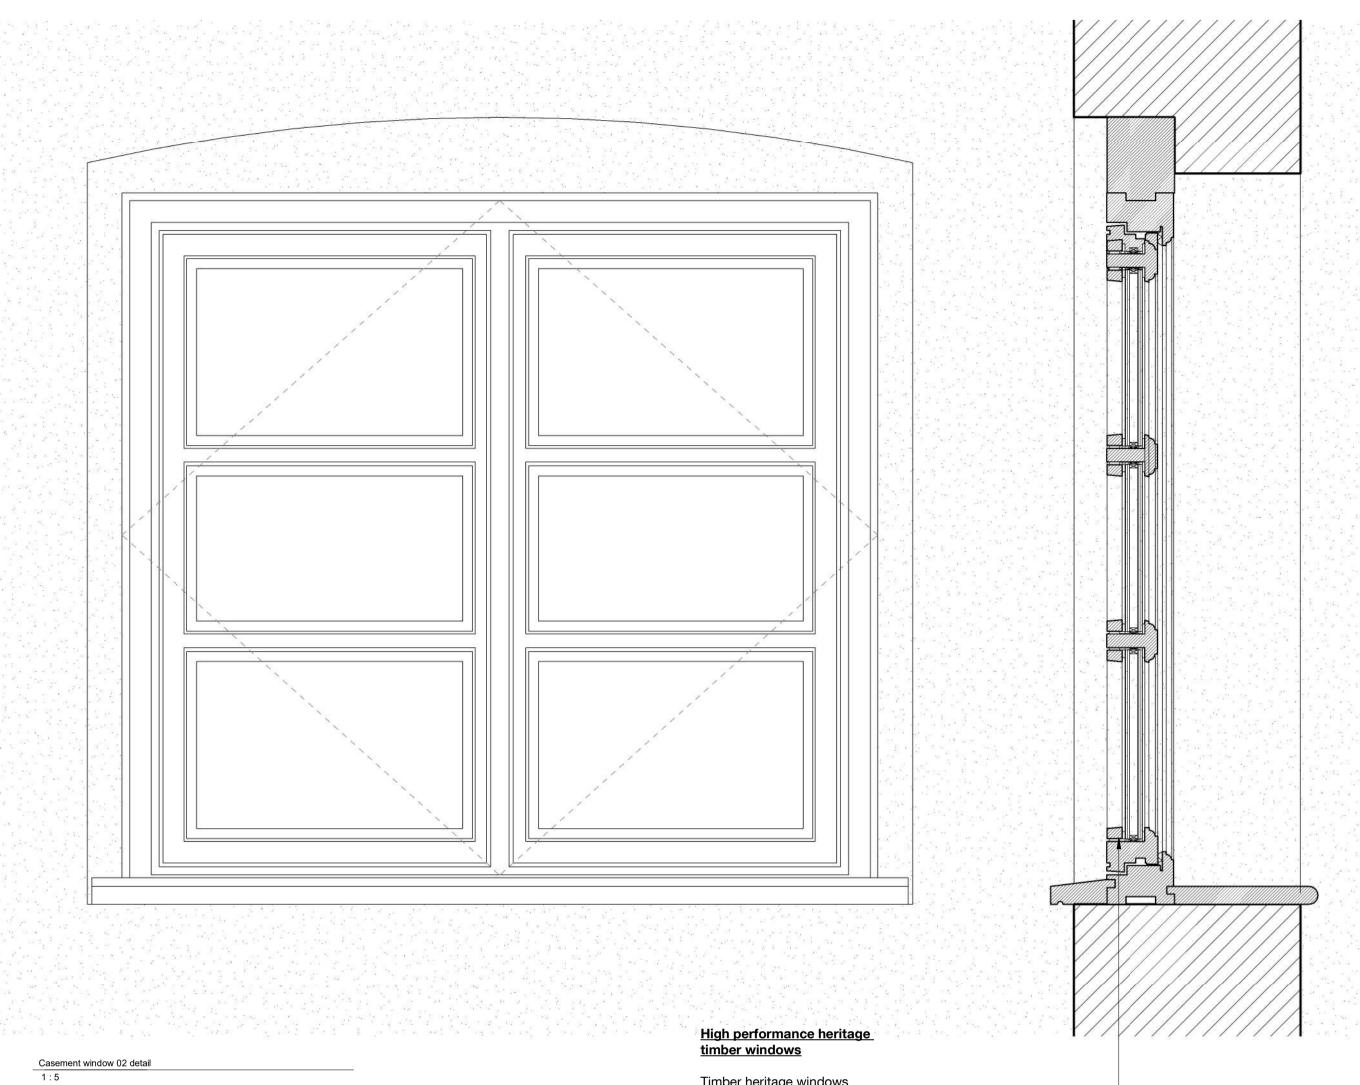

Window detail 01 1 : 5

timber windows

W/m<sup>2</sup>K

High performance heritage

Timber heritage windows All to achieve min. U Value of 1.0

Timber heritage windows All to achieve min. U Value of 1.0 W/m²K

| _1                                                              | Issued for planning                                                                                              |              | 14.09.22                        |             |            |  |
|-----------------------------------------------------------------|------------------------------------------------------------------------------------------------------------------|--------------|---------------------------------|-------------|------------|--|
| Rev                                                             | Description                                                                                                      |              | Date                            |             | App by     |  |
| original by                                                     |                                                                                                                  | date created |                                 | approved by |            |  |
| Author                                                          |                                                                                                                  | 08/21/       | 08/21/22                        |             | Approver   |  |
|                                                                 | °68<br>E                                                                                                         | H            | A 010 1/7 00                    |             |            |  |
| Sco<br>Co                                                       | ott and Gemma E<br>pe                                                                                            | dward        | s, Donna                        | a and       | Alan       |  |
| proje<br>Lea                                                    |                                                                                                                  |              |                                 |             |            |  |
| Lea<br>drav<br>Wit                                              | a Grange                                                                                                         | eplace       | ement ca                        | aseme       | ent        |  |
| Lea<br>drav<br>Wir<br>win<br>com                                | a Grange<br><sup>ving</sup><br>ndow detail 01 - R                                                                |              | ement ca                        | aseme       | ent        |  |
| Lea<br>drav<br>Win<br>win<br>com<br>C:\Users<br>Grange\         | a Grange<br>ving<br>ndow detail 01 - R<br>dows<br>puter file                                                     |              |                                 | aseme       | ent        |  |
| Lea<br>drav<br>Win<br>win<br>CAUsers<br>Grangel<br>proje        | a Grange<br>ndow detail 01 - R<br>dows<br>puter file<br>puter file<br>mpBBM3dmode/P05_EHA_LG_PR_V                |              | plot date                       |             |            |  |
| Lea<br>draw<br>Win<br>win<br>CAUSers<br>Grangel<br>Proje        | a Grange<br>ving<br>ndow detail 01 - R<br>dows<br>puter file<br>wpBM/3dmode/P055_EHA_LG_PR_V<br>ect number       |              | plot date<br>scale              | ated        |            |  |
| Lea<br>drav<br>Win<br>win<br>CAUSers<br>Grangel<br>Proje<br>POS | a Grange<br>ving<br>ndow detail 01 - R<br>dows<br>puter file<br>veprimuser<br>poter file<br>sect number<br>55_LG | 06.rvt       | plot date<br>scale<br>As indica | ated        | ent<br>@A1 |  |

SCALE 1:5