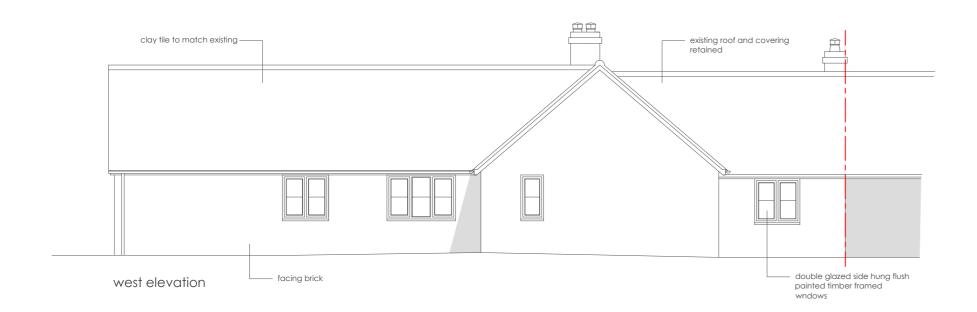

east elevation

INHOUSE SURVEYING AND ARCHITECTURAL DESIGN LIMITED | info@inhousesurveying.co.uk | t. 01296 841070 | m. 07578 251626

| Job Title              | Drawing Title       | Client           | Scale        | Date     | Drawn By | 1 <sup>°</sup> <sup>°</sup> |
|------------------------|---------------------|------------------|--------------|----------|----------|-----------------------------|
| oob mie                | Drawing nuc         |                  | 1:100        | 27-06-22 | MI       | This drawing an             |
| THE OLD BYRE           | PROPOSED ELEVATIONS | MR & MRS PICILLO |              |          |          | may not be repr             |
|                        |                     |                  | Dwg. No. Job | Dwg.     | Rev.     | No liability will b         |
| GREEN END, GRANBOROUGH |                     |                  | 20 - 00      | 5 08     | A        | Any errors or dis           |