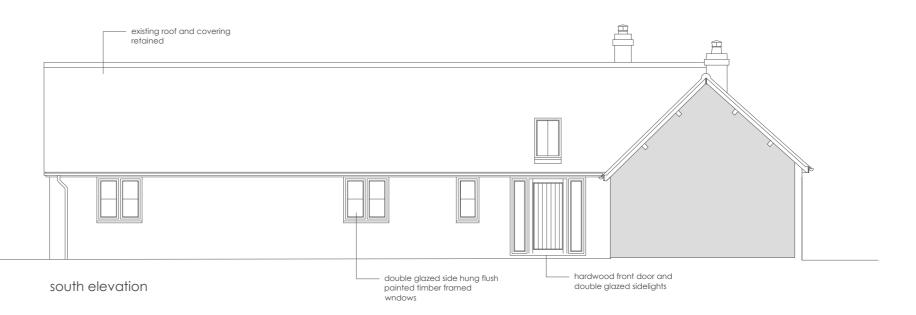

east elevation

INHOUSE SURVEYING AND ARCHITECTURAL DESIGN LIMITED | info@inhousesurveying.co.uk | t. 01296 841070 | m. 07578 251626

| Job Title              | Drawing Title       | Client           | Scale        | Date     | Drawn By | 1 <sup>°</sup> <sup>°</sup> |
|------------------------|---------------------|------------------|--------------|----------|----------|-----------------------------|
| oob mie                | Drawing nuc         |                  | 1:100        | 27-06-22 | MI       | This drawing an             |
| THE OLD BYRE           | PROPOSED ELEVATIONS | MR & MRS PICILLO |              |          |          | may not be repr             |
|                        |                     |                  | Dwg. No. Job | Dwg.     | Rev.     | No liability will b         |
| GREEN END, GRANBOROUGH |                     |                  | 20 - 00      | 5 08     | A        | Any errors or dis           |