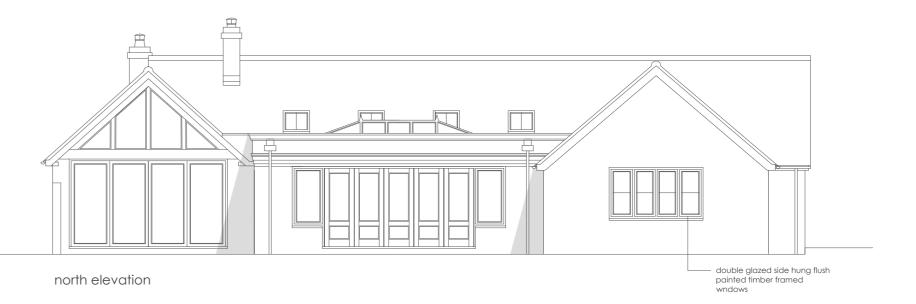

east elevation

INHOUSE SURVEYING AND ARCHITECTURAL DESIGN LIMITED | info@inhousesurveying.co.uk | t. 01296 841070 | m. 07578 251626

| Job Title              | Drawing Title       | Client           | Scale        | Date     | Drawn By | 1 <sup>°</sup> <sup>°</sup> |
|------------------------|---------------------|------------------|--------------|----------|----------|-----------------------------|
| oob mie                | Drawing nuc         |                  | 1:100        | 27-06-22 | MI       | This drawing an             |
| THE OLD BYRE           | PROPOSED ELEVATIONS | MR & MRS PICILLO |              |          |          | may not be repr             |
|                        |                     |                  | Dwg. No. Job | Dwg.     | Rev.     | No liability will b         |
| GREEN END, GRANBOROUGH |                     |                  | 20 - 00      | 5 08     | A        | Any errors or dis           |