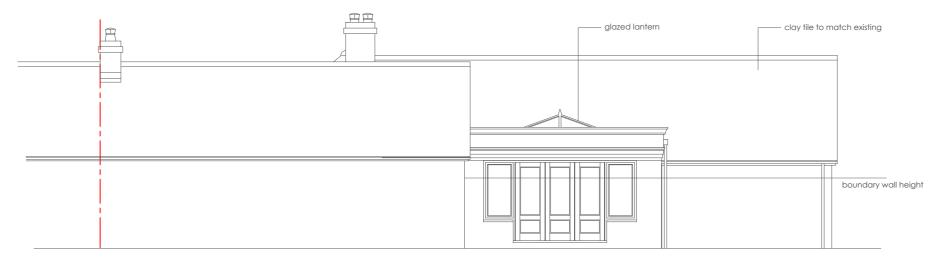

east elevation

INHOUSE SURVEYING AND ARCHITECTURAL DESIGN LIMITED | info@inhousesurveying.co.uk | t. 01296 841070 | m. 07578 251626

| Job Title              | Drawing Title       | Client           | Scale        | Date     | Drawn By | 1 <sup>°</sup> <sup>°</sup> |
|------------------------|---------------------|------------------|--------------|----------|----------|-----------------------------|
| oob mie                | Drawing nuc         |                  | 1:100        | 27-06-22 | MI       | This drawing an             |
| THE OLD BYRE           | PROPOSED ELEVATIONS | MR & MRS PICILLO |              |          |          | may not be repr             |
|                        |                     |                  | Dwg. No. Job | Dwg.     | Rev.     | No liability will b         |
| GREEN END, GRANBOROUGH |                     |                  | 20 - 00      | 5 08     | A        | Any errors or dis           |