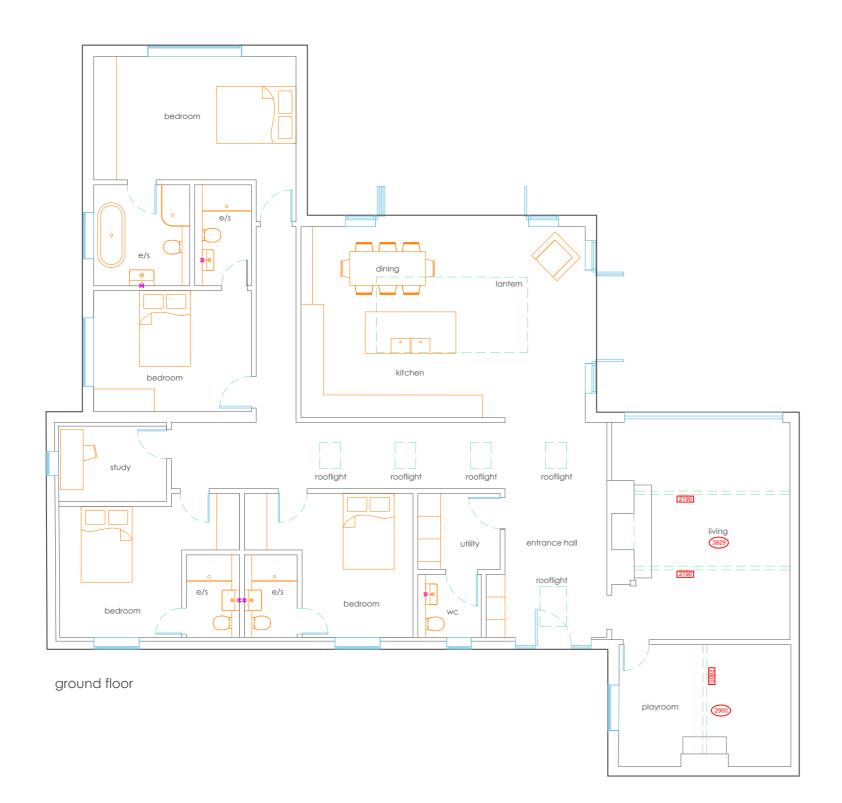

INHOUSE SURVEYING AND ARCHITECTURAL DESIGN LIMITED | info@inhousesurveying.co.uk | t. 01296 841070 | m. 07578 251626

| Job Title              | Drawing Title         | Client           |
|------------------------|-----------------------|------------------|
| THE OLD BYRE           | PROPOSED FLOOR & ROOF | MR & MRS PICILLO |
| GREEN END, GRANBOROUGH | PLANS                 |                  |