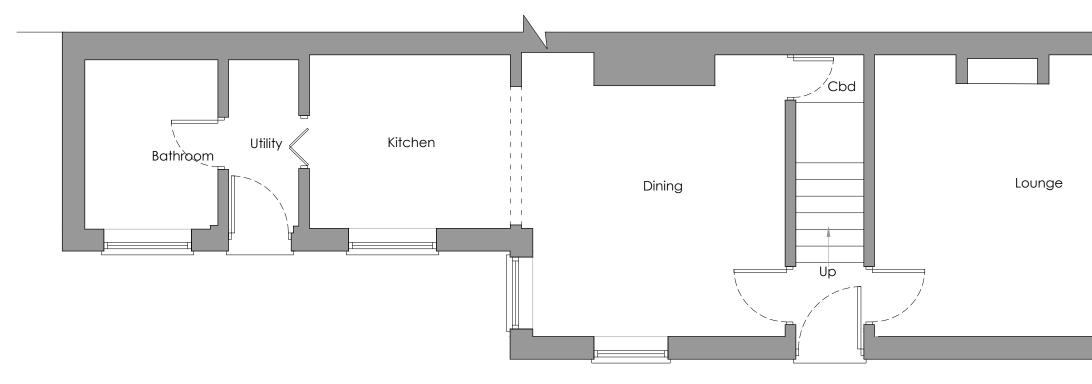

Ground Floor Plan As Existing

|              | CHARTERED SURVEYORS<br>CHARTERED SURVEYORS<br>B2 High Street<br>Lymington<br>Hampshire<br>SO41 9AN<br>Tel: 01590 673282<br>Email: surveyors@draycotts.co.uk<br>Project: 10 Pemberton Road<br>Lyndhurst,<br>SO43 7AN<br>client: Mr and Mrs Hughes |                  |
|--------------|--------------------------------------------------------------------------------------------------------------------------------------------------------------------------------------------------------------------------------------------------|------------------|
|              |                                                                                                                                                                                                                                                  |                  |
|              |                                                                                                                                                                                                                                                  |                  |
|              |                                                                                                                                                                                                                                                  |                  |
|              | Scale: 1:50                                                                                                                                                                                                                                      | Date: 10.04.2019 |
|              | Paper Size: A3                                                                                                                                                                                                                                   | Drawn By: DS     |
|              | Drawing<br>Status: Measured Survey                                                                                                                                                                                                               |                  |
|              | Drawing Ground Floor Plan - Existing<br>Detail:                                                                                                                                                                                                  |                  |
| 4 5          | Drawing No: 002                                                                                                                                                                                                                                  |                  |
|              | Revision:                                                                                                                                                                                                                                        |                  |
| nsions only. |                                                                                                                                                                                                                                                  | )                |