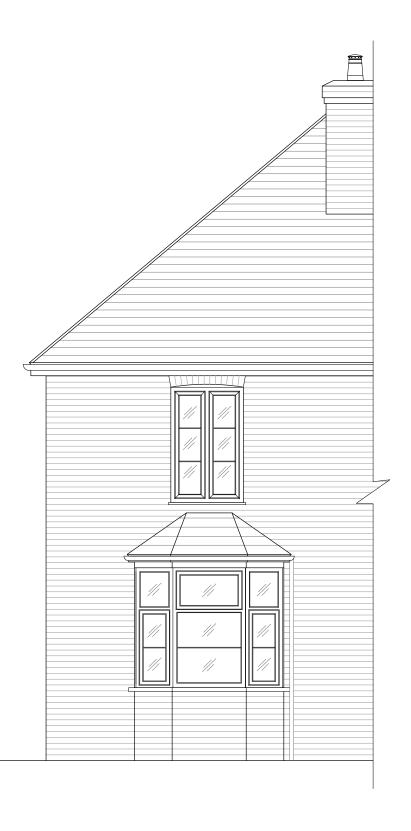

Front Elevation As Existing

For construction purposes use given dim

|                        | DRAYCOTT                                                                                                                                                                                           |                  |
|------------------------|----------------------------------------------------------------------------------------------------------------------------------------------------------------------------------------------------|------------------|
|                        | CHARTERED SURVEYORS                                                                                                                                                                                |                  |
|                        | 82 High Street<br>Lymington<br>Hampshire<br>SO41 9AN<br>Tel: 01590 673282<br>Email: surveyors@draycotts.co.uk<br>Project: 10 Pemberton Road<br>Lyndhurst,<br>SO43 7AN<br>client: Mr and Mrs Hughes |                  |
|                        |                                                                                                                                                                                                    |                  |
|                        | Scale: 1:50                                                                                                                                                                                        | Date: 10.04.2019 |
|                        | Paper Size: A3                                                                                                                                                                                     | Drawn By: DS     |
| Drawing<br>Status: Mea |                                                                                                                                                                                                    | Survey           |
|                        | Drawing<br>Detail:<br>Drawing No: 007                                                                                                                                                              |                  |
| 4 5                    |                                                                                                                                                                                                    |                  |
|                        | Revision:                                                                                                                                                                                          |                  |
| nensions only.         |                                                                                                                                                                                                    | /                |