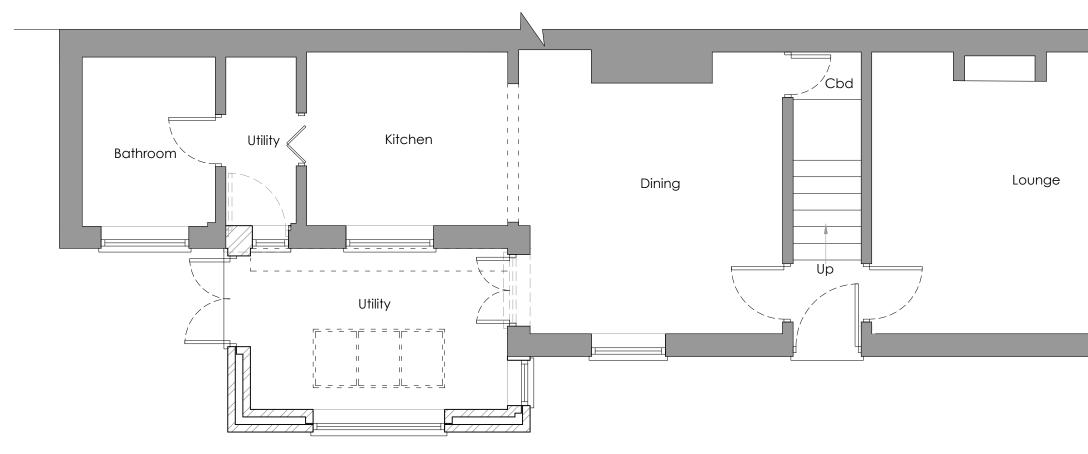

## Ground Floor Plan As Proposed

All measurements are taken using laser measure and therefore, may be subject to a small margin of error.

|            | DRAY                                                                                                                                                                                                 | COTT             |
|------------|------------------------------------------------------------------------------------------------------------------------------------------------------------------------------------------------------|------------------|
|            | CHARTERED SURVEYORS<br>82 High Street Lymington Hampshire SO41 9AN Tel: 01590 673282 Email: surveyors@draycotts.co.uk<br>Project: 10 Pemberton Road Lyndhurst, SO43 7AN<br>client: Mr and Mrs Hughes |                  |
|            |                                                                                                                                                                                                      |                  |
|            |                                                                                                                                                                                                      |                  |
|            | Scale: 1:50                                                                                                                                                                                          | Date: 16.07.2019 |
|            | Paper Size: A3                                                                                                                                                                                       | Drawn By: DS     |
|            | Drawing<br>Status: Proposal                                                                                                                                                                          |                  |
|            | Drawing Ground Floor Plan - Proposed Detail:                                                                                                                                                         |                  |
| 4 5        | Drawing No: 022 Rev A                                                                                                                                                                                |                  |
| ions only. | Revision:                                                                                                                                                                                            |                  |