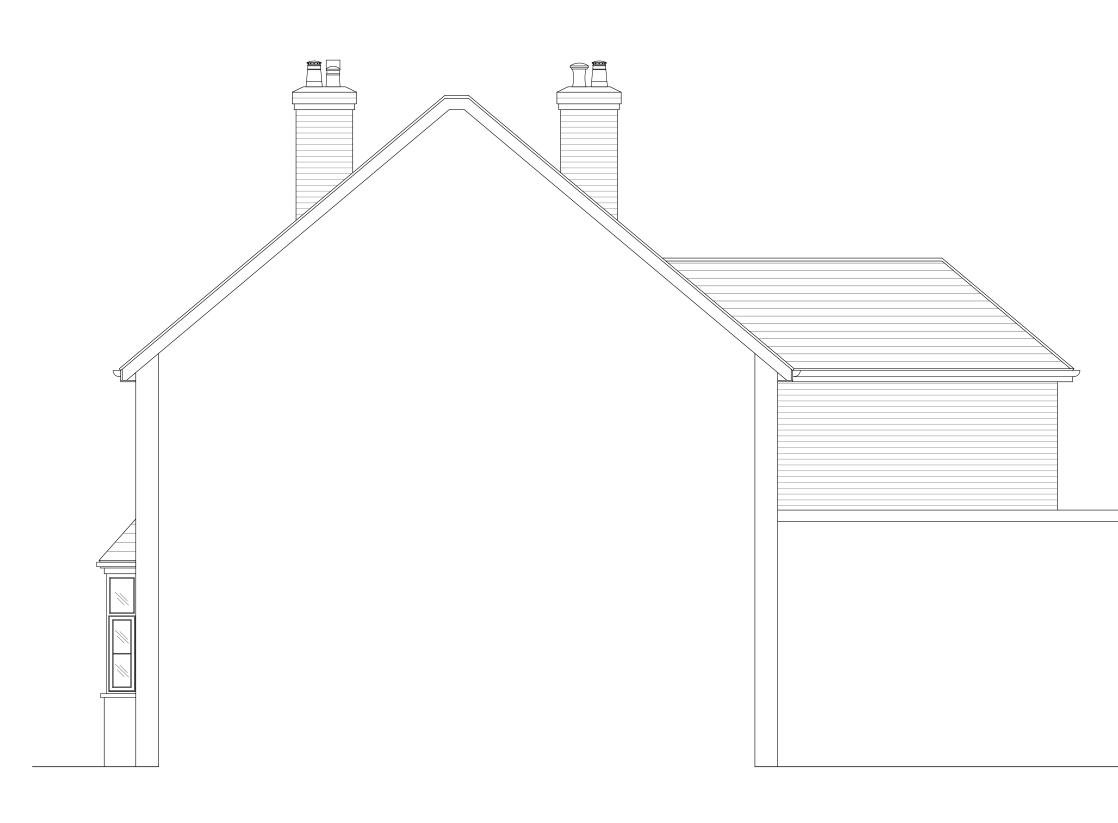

Right Side Elevation As Proposed

For construction purposes use giver

|                                                      | DRAY                                                                              | COTT                                                           |
|------------------------------------------------------|-----------------------------------------------------------------------------------|----------------------------------------------------------------|
|                                                      | 82 Hig<br>Lymi<br>Ham<br>SO4                                                      | SURVEYORS<br>h Street<br>ngton<br>pshire<br>1 9AN<br>20 673282 |
| Project: 10 Pemberton Road<br>Lyndhurst,<br>SO43 7AN |                                                                                   |                                                                |
| client: Mr and Mrs Hughes                            |                                                                                   |                                                                |
|                                                      | Scale: 1:50                                                                       | Date: 16.07.2019                                               |
|                                                      | Paper Size: A3                                                                    | Drawn By: DS                                                   |
|                                                      | Drawing<br>Status: Proposal<br>Drawing<br>Detail: Right Side Elevation - Proposed |                                                                |
|                                                      |                                                                                   |                                                                |
| 4 5                                                  | Drawing No: 028                                                                   | Rev A                                                          |
| Revision:                                            |                                                                                   |                                                                |
|                                                      | $\sim$                                                                            |                                                                |