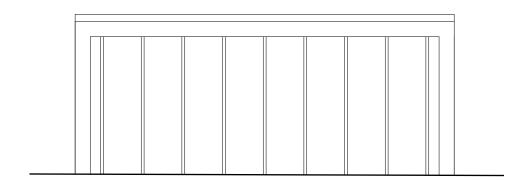

Existing Outbuilding 1. Front Elevation - East Scale 1:50 @ A3

Existing Outbuilding 1. Side Elevation - South Scale 1:50 @ A3

Existing Outbuilding 1. Side Elevation - North Scale 1:50 @ A3