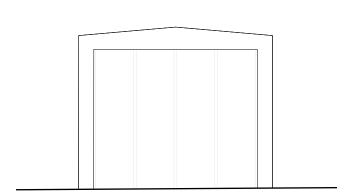

Existing Outbuilding 1. Front Elevation - East Scale 1:50 @ A3

Existing Outbuilding 1. Side Elevation - South Scale 1:50 @ A3

Existing Outbuilding 1. Side Elevation - North Scale 1:50 @ A3