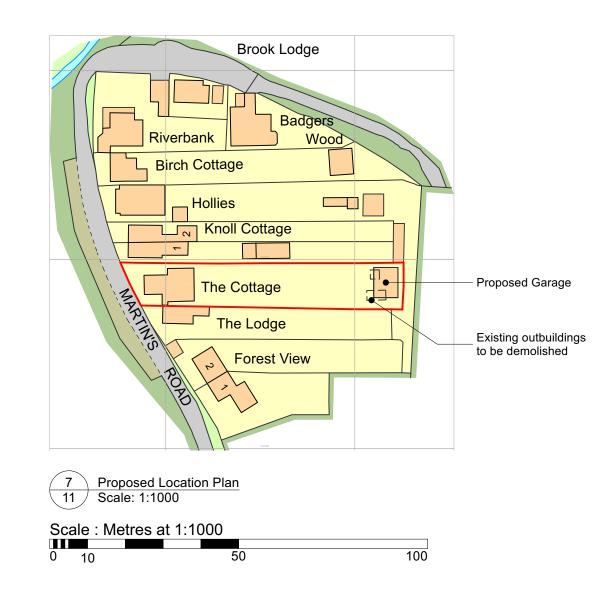

0

Rev: D Date: 05.09.22 Note: Added position of existing outbuildings.

| Project<br>The Cottage, Martin's Road,<br>Brockenhurst, SO42 7TP                         | Drawing<br>Proposed Garage                | Date<br>23.08.22                                                                                                                                                           | Scale on A2<br>1:50 & 1:1000 | Dwg No<br>2065.11D               |
|------------------------------------------------------------------------------------------|-------------------------------------------|----------------------------------------------------------------------------------------------------------------------------------------------------------------------------|------------------------------|----------------------------------|
|                                                                                          |                                           | All dimensions to be checked not scaled* Ensure this is the current relevant drawing<br>Read against other relevant drawings © 2022 DUA Architecture - All Rights Reserved |                              |                                  |
|                                                                                          |                                           |                                                                                                                                                                            |                              |                                  |
| 8 Brearley House 278 Lymington Road Christchurch Dorset<br>01425 278 252 architects@duas |                                           |                                                                                                                                                                            |                              |                                  |
| architect                                                                                | www.duastudio.com www.newforesthouses.com |                                                                                                                                                                            |                              |                                  |
|                                                                                          |                                           |                                                                                                                                                                            | * ui                         | nless for planning authority use |