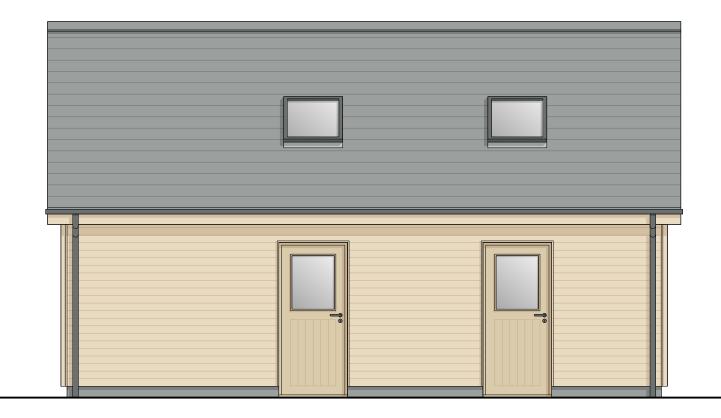

0





Rev: D Date: 05.09.22 Note: Added position of existing outbuildings.

| Project<br>The Cottage, Martin's Road,<br>Brockenhurst, SO42 7TP                         | Drawing<br>Proposed Garage                | Date<br>23.08.22                                                                                                                                                           | Scale on A2<br>1:50 & 1:1000 | Dwg No<br>2065.11D               |
|------------------------------------------------------------------------------------------|-------------------------------------------|----------------------------------------------------------------------------------------------------------------------------------------------------------------------------|------------------------------