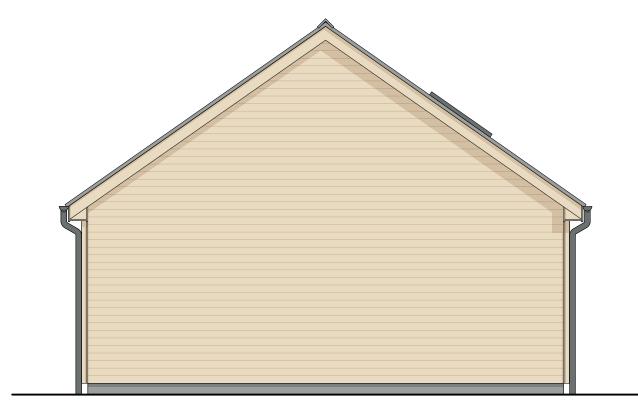

0





Rev: D Date: 05.09.22 Note: Added position of existing outbuildings.

| Project<br>The Cottage, Martin's Road,<br>Brockenhurst, SO42 7TP                         | Drawing<br>Proposed Garage                | Date<br>23.08.22                                                                                                                                                           | Scale on A2<br>1:50 & 1:1000 | Dwg No<br>2065.11D               |
|------------------------------------------------------------------------------------------|-------------------------------------------|----------------------------------------------------------------------------------------------------------------------------------------------------------------------------|------------------------------|-