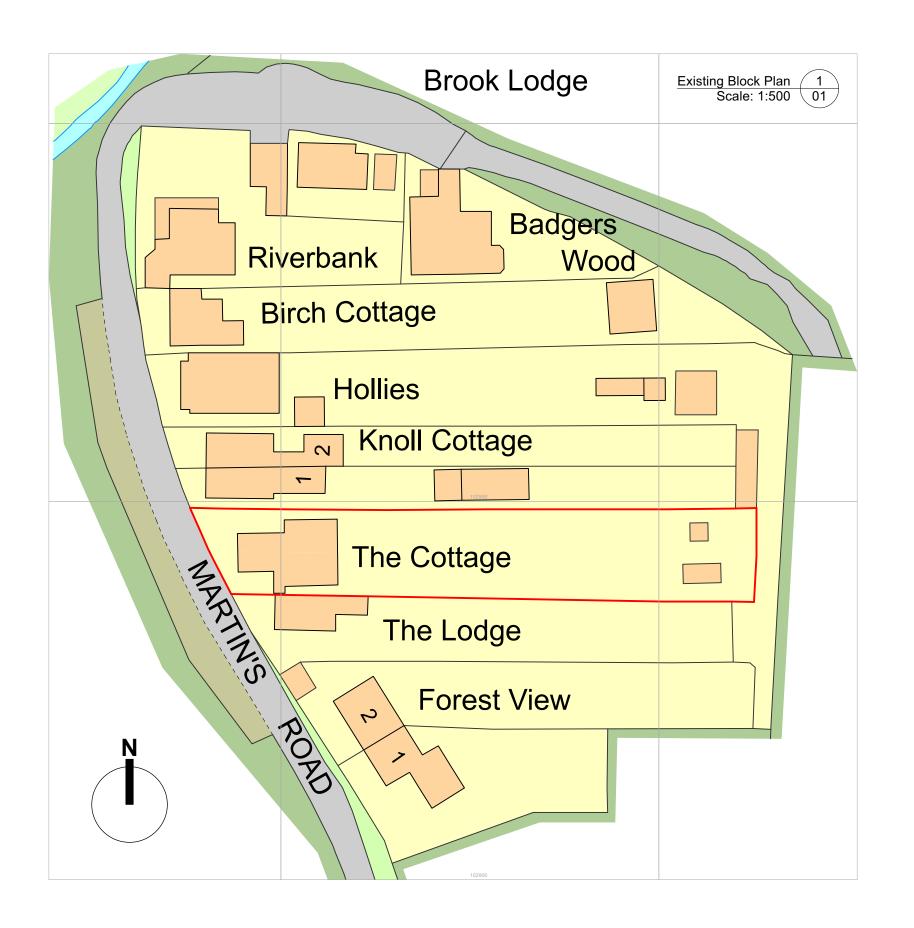

Scale : Metres at 1:500
0 5 10 15 20 25 30 35 40

Rev: A Date: 05.09.22 Note: Added existing outbuildings.

architectureLLP

Project
The Cottage, Martin's Road,
Brockenhurst, SO42 7TP

Drawing
Existing Block Plan and
Location Plan

Bread against

8 Brearley House 278

Date 10.08.22 Scale on A3 1:500, 1:1000 Dwg No 2065.01A

All dimensions to be checked not scaled\* Ensure this is the current relevant drawing

Read against other relevant drawings © 2022 DUA Architecture - All Rights Reserved

8 Brearley House 278 Lymington Road Christchurch Dorset BH23 5ET

01425 278 252 architects@duastudio.com

www.duastudio.com www.newforesthouses.com

\* unless for planning authority use