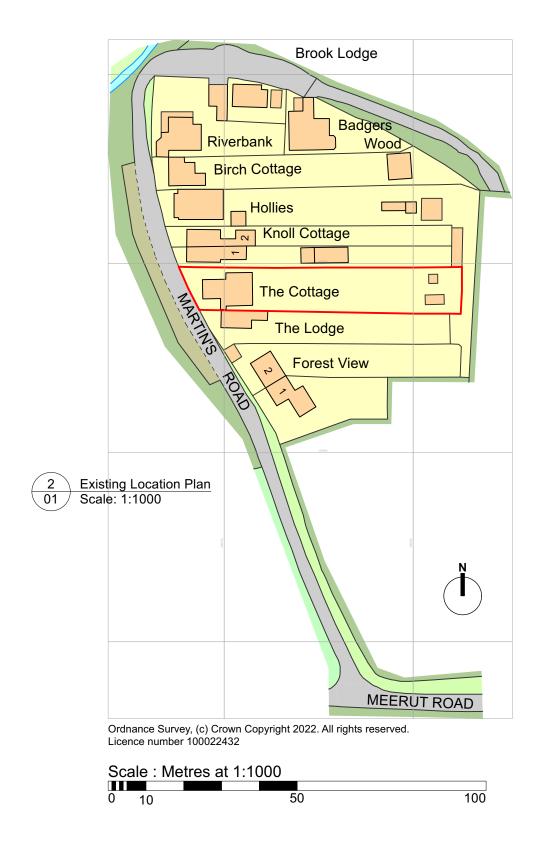

Scale : Metres at 1:500
0 5 10 15 20 25 30 35 40

Rev: A Date: 05.09.22 Note: Added existing outbuildings.

architectureLLP

Project
The Cottage, Martin's Road,
Brockenhurst, SO42 7TP

Drawing
Existing Block Plan and
Location Plan

Bread against

8 Brearley House 278

Date 10.08.22 Scale on A3 1:500, 1:1000 Dwg No 2065.01A

All dimensions to be checked not scaled\* Ensure this is the current relevant drawing

Read against other relevant drawings © 2022 DUA Architecture - All Rights Reserved

8 Brearley House 278 Lymington Road Christchurch Dorset BH23 5ET

01425 278 252 architects@duastudio.com

www.duastudio.com www.newforesthouses.com

\* unless for planning authority use