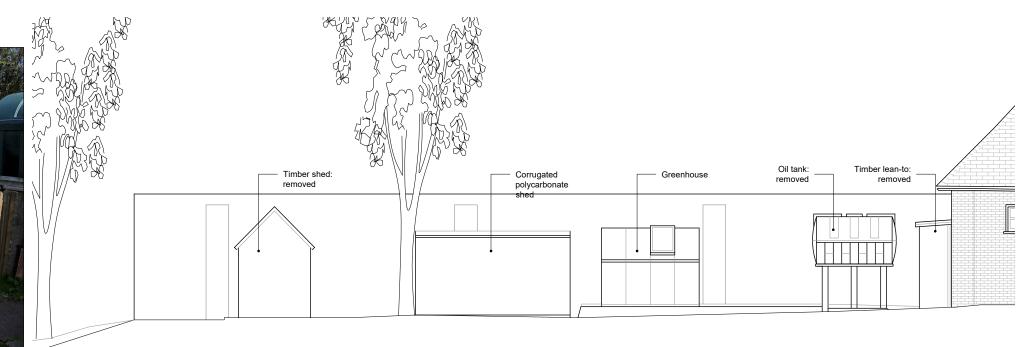

16/09/2022

22/09/2022 S elevation note & photo added

South-West Elevation Existing (NTS)

West Elevation

Existing

North Elevation; South elevation handed Proposed

part of Groves—Raines Architects Ltd. Custom Lane 1 Custom Wharf Edinburgh EH6 6AL

Project Title Sowley House Cottage Hampshire

Client van der Vorm

Status Planning

Drawing Title
Existing & Proposed
North wall Plant shed
North & West elevation

Date August '22 Rev B Size A3 Scale 1:100 Project No. 1880A Drawing No. P-203