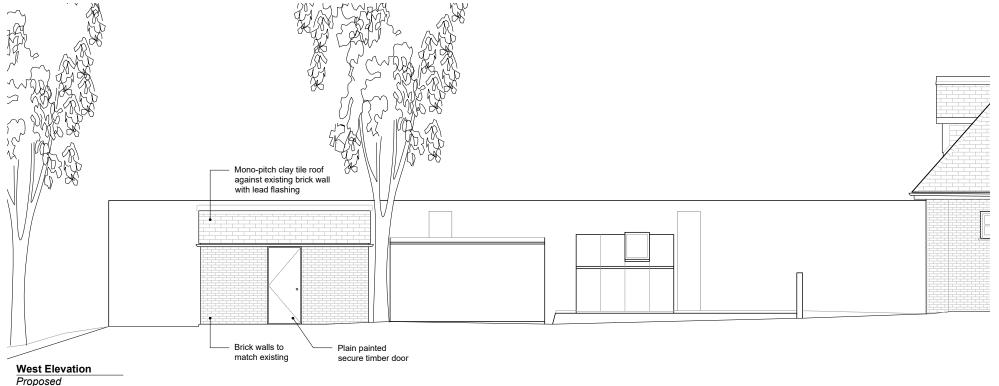

16/09/2022

22/09/2022 S elevation note & photo added

South-West Elevation Existing (NTS)

West Elevation

Existing

North Elevation; South elevation handed Proposed

part of Groves—Raines Architects Ltd. Custom Lane 1 Custom Wharf Edinburgh EH6 6AL

Project Title Sowley House Cottage Hampshire

Client van der Vorm

Status Planning

Drawing Title
Existing & Proposed
North wall Plant shed
North & West elevation

Date August '22 Rev B Size A3 Scale 1:100 Project No. 1880A Drawing No. P-203