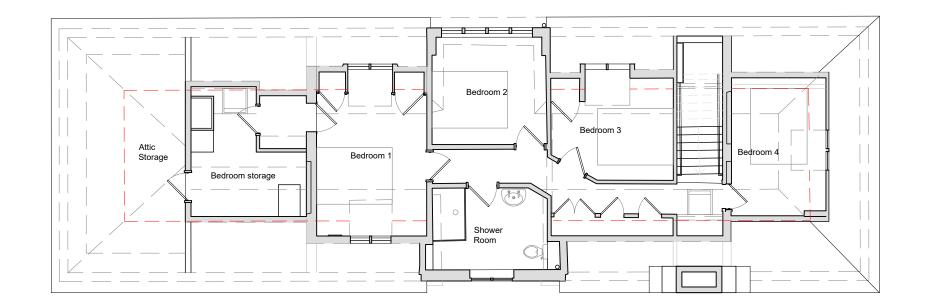

## First Floor Existing

Ground Floor Existing

GRAS

part of Groves—Raines Architects Ltd. Lamb's House 11 Waters Close Edinburgh EH6 6RB

+44 (0)131 467 7777 practice@gras.co gras.co

Do not scale for construction purposes.
Contractors shall work to figured dimensions only, verify all dimensions on site, and clarify all discrepancies with the architect prior to construction. Drawings to be read with all relevant specifications and schedules.
Copyright reserved.

Project Title Sowley House Cottage Hampshire

Client
C. van der Vorm
Status
Planning
Drawing Title
Existing
Ground & First Floor Plans

First Floor
Existing

KEY — Demolitions

Ground Floor
Existing

1:100 | 1:100 | 2m 4m