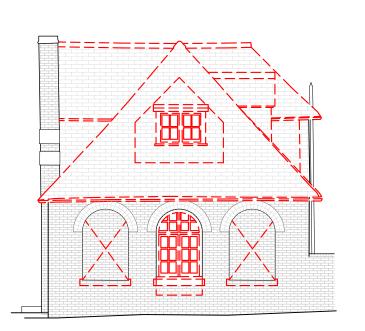

Moori Hiiroo 

North Elevation Existing

**East Elevation** Existing

South Elevation Existing

West Elevation Existing

**External Elevations** Existing

Groves-Raines Architects Ltd. Lamb's House 11 Waters Close Edinburgh EH6 6RB

Project Title Sowley House Cottage Hampshire

Client C. van der Vorm Status Planning Drawing Title Existing
External Elevations Demolitions

Date August '22 Rev Size A3 Scale 1:100 Project No. 1880A Drawing No. E-202 Drawn CS Checked