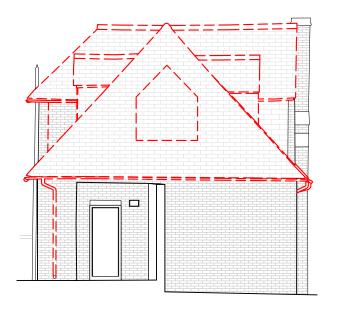

Moori Hiiroo 

North Elevation Existing

**East Elevation** Existing

South Elevation Existing

West Elevation Existing

**External Elevations** Existing

Groves-Raines Architects Ltd. Lamb's House 11 Waters Close Edinburgh EH6 6RB

Project Title Sowley House Cottage Hampshire

Client C. van der Vorm Status Planning Drawing Title Existing
External Elevations Demolitions

Date August '22 Rev Size A3 Scale 1:100 Project No. 1880A Drawing No. E-202 Drawn CS Checked