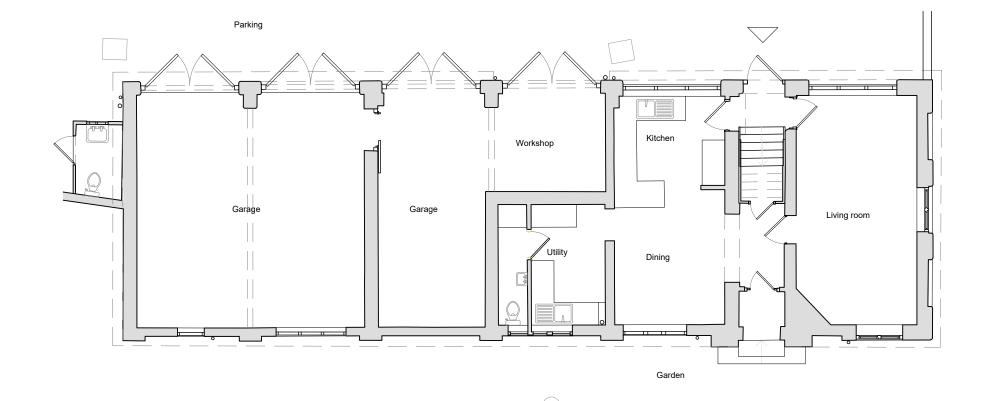

## First Floor Existing

Ground Floor Existing

GRAS

part of Groves—Raines Architects Ltd. Lamb's House 11 Waters Close Edinburgh EH6 6RB

+44 (0)131 467 7777 practice@gras.co gras.co

Do not scale for construction purposes.
Contractors shall work to figured dimensions only, verify all dimensions on site, and clarify all discrepancies with the architect prior to construction. Drawings to be read with all relevant specifications and schedules.
Copyright reserved.

Project Title Sowley House Cottage Hampshire

Client
C. van der Vorm
Status
Planning
Drawing Title
Existing
Ground & First Floor Plans

First Floor
Existing

KEY — Demolitions

Ground Floor
Existing

1:100 | 1:100 | 2m 4m