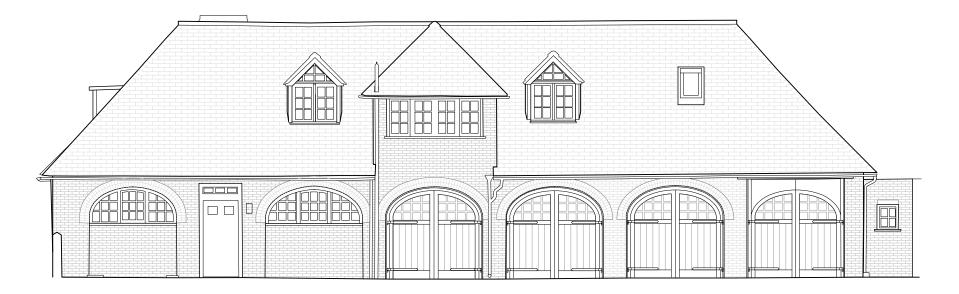

**East Elevation** Existing

South Elevation Existing

West Elevation Existing

**External Elevations** Existing

Groves—Raines Architects Ltd. Lamb's House 11 Waters Close Edinburgh EH6 6RB

+44 (0)131 467 7777 practice@gras.co gras.co

Project Title Sowley House Cottage Hampshire

Client C. van der Vorm Status Planning Drawing Title Existing
External Elevations

Date August '22 Rev Scale 1:100 Size A3 Project No. 1880A Drawing No. E-201 Drawn CS Checked

Moori Hiiroo 

North Elevation Existing

**East Elevation** Existing

South Elevation Existing

West Elevation Existing

**External Elevations** Existing

Groves-Raines Architects Ltd. Lamb's House 11 Waters Close Edinburgh EH6 6RB