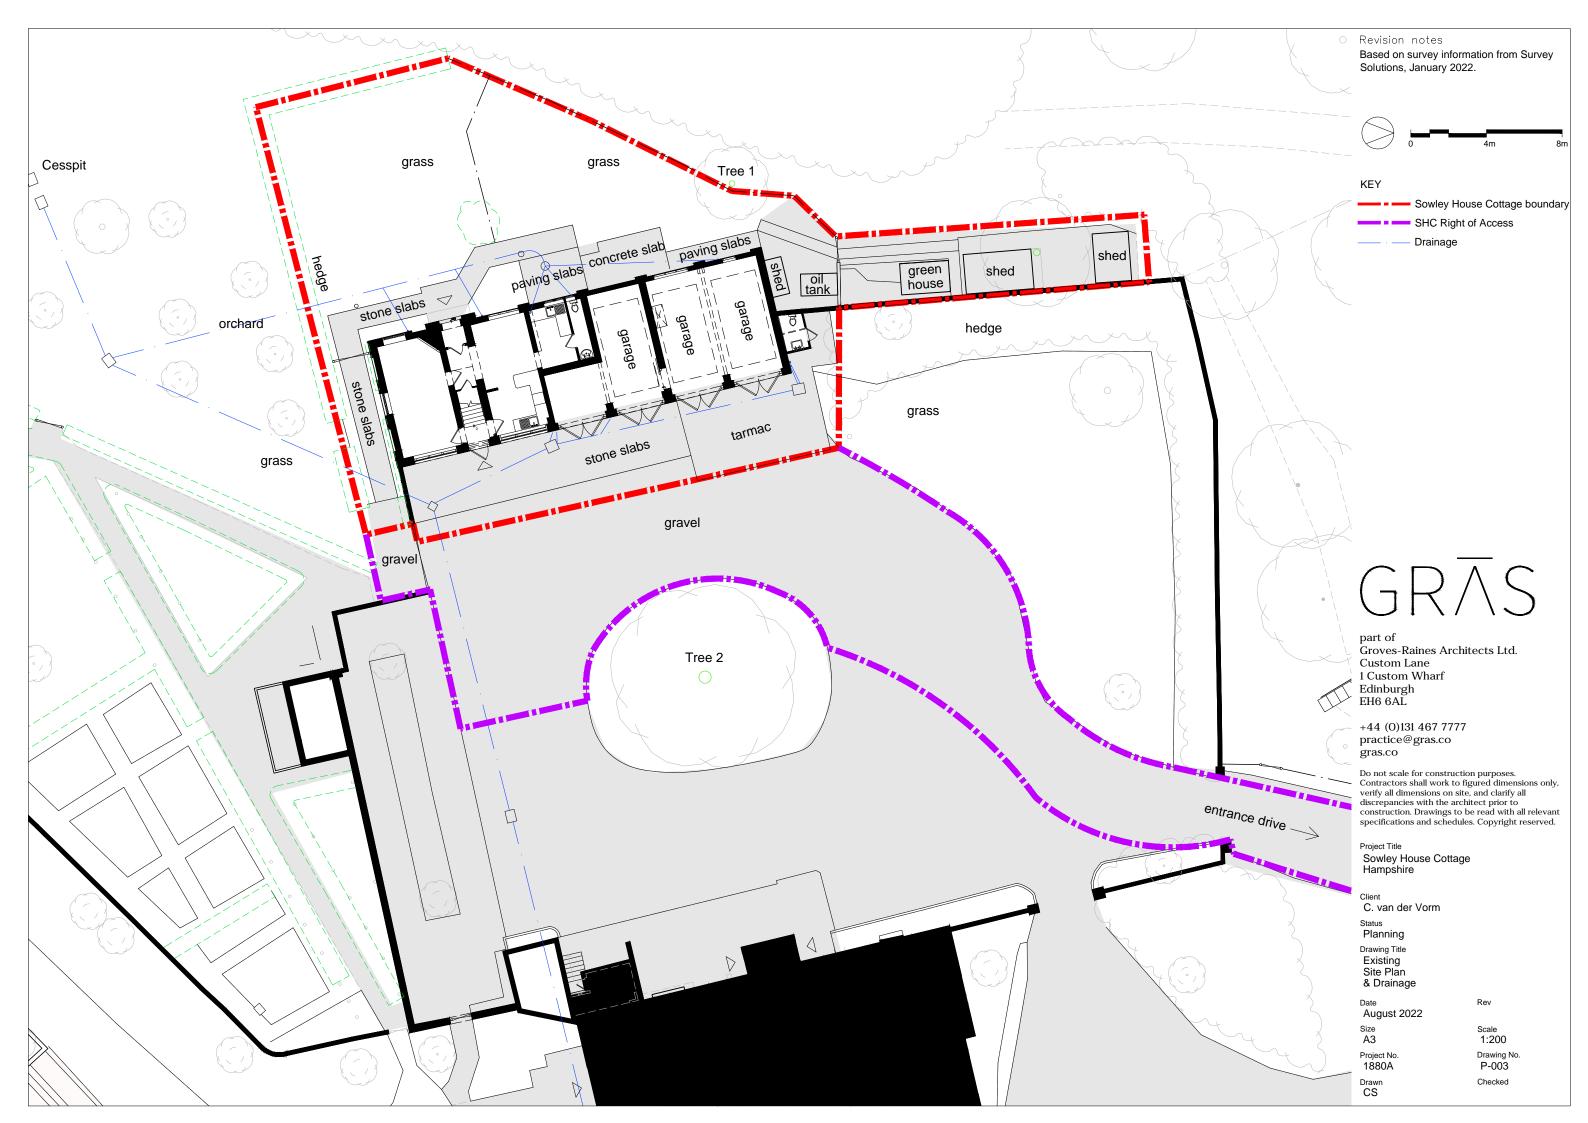

Based on survey information from Survey Solutions, January 2022.

KEY — 1.5m head height