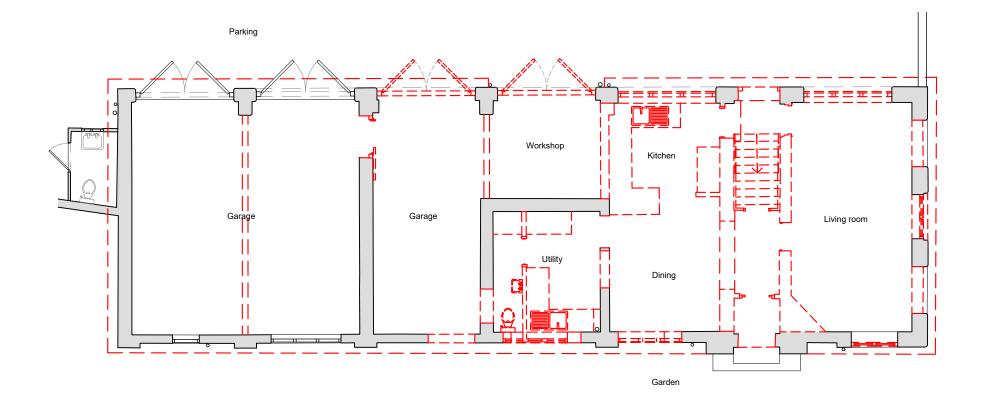

 $GR\overline{\Lambda}S$ 

part of Groves—Raines Architects Ltd. Lamb's House 11 Waters Close Edinburgh EH6 6RB

+44 (0)131 467 7777 practice@gras.co gras.co

Do not scale for construction purposes.
Contractors shall work to figured dimensions only, verify all dimensions on site, and clarify all discrepancies with the architect prior to construction. Drawings to be read with all relevant specifications and schedules.
Copyright reserved.

Project Title Sowley House Cottage Hampshire

Client
C. van der Vorm
Status
Planning
Drawing Title
Downtakings
Ground & First Floor Plans

Based on survey information from Survey Solutions, January 2022.

North Elevation Existing