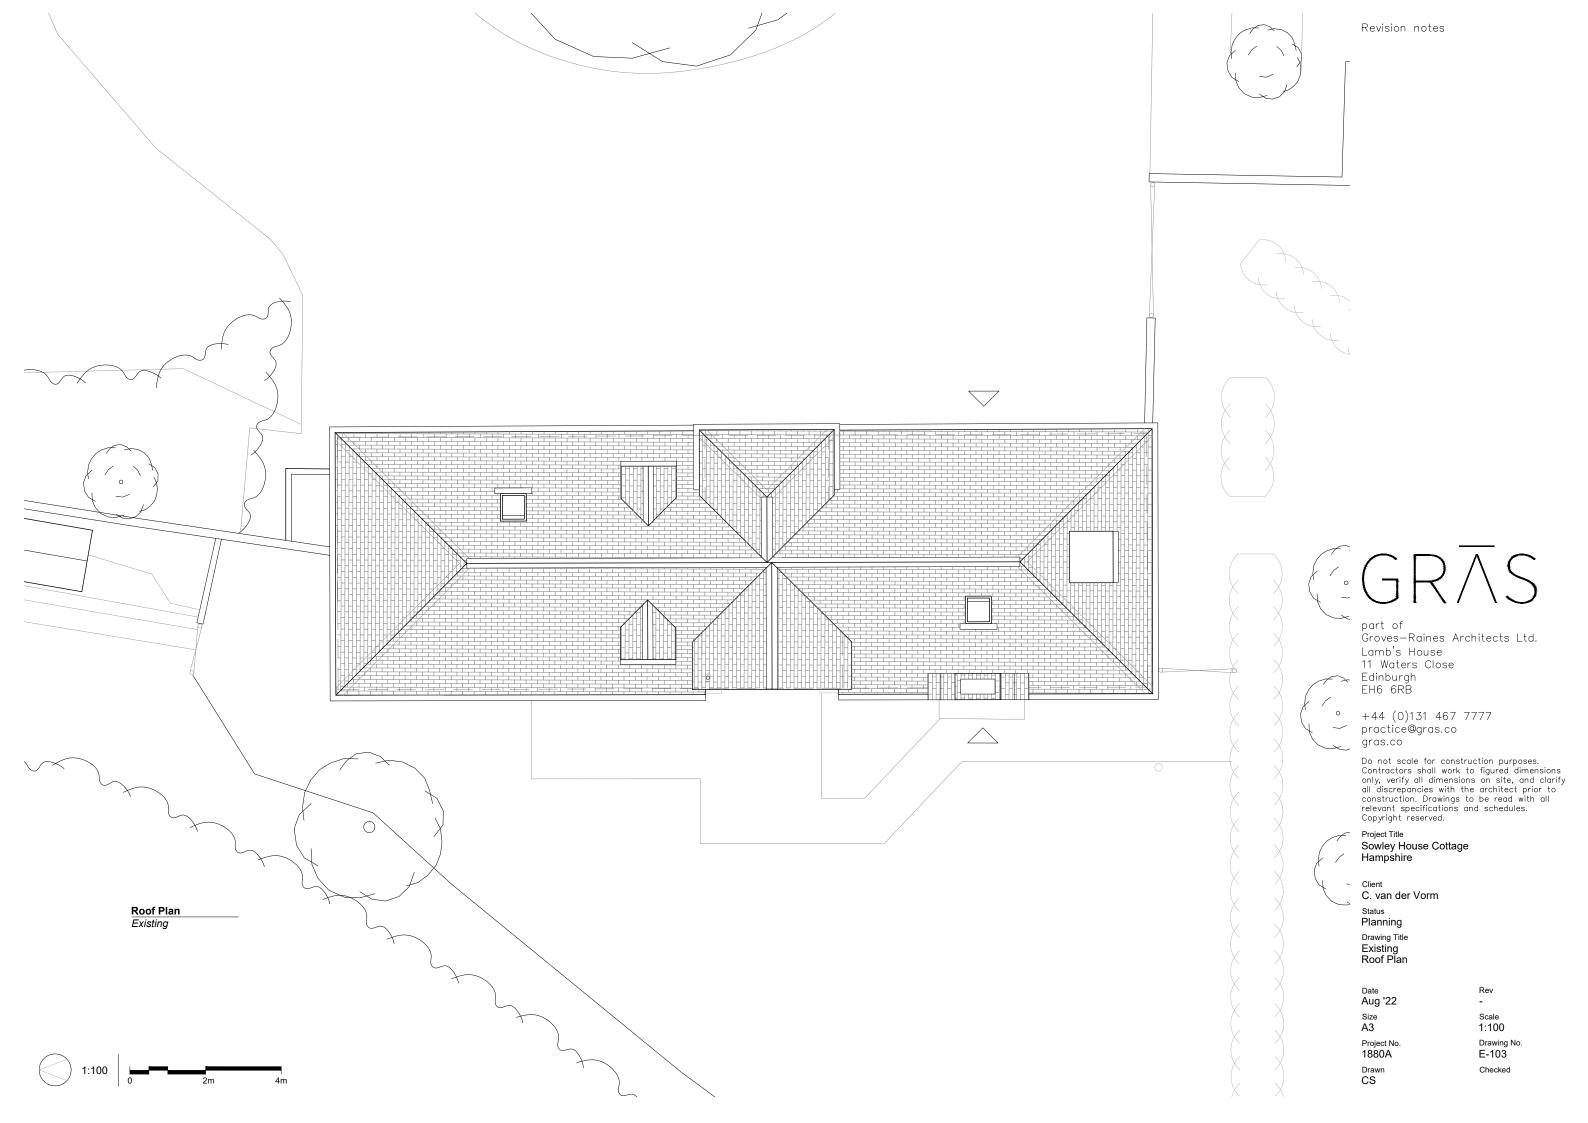

Based on survey information from Survey Solutions, January 2022.

KEY — 1.5m head height

## First Floor Existing

Ground Floor Existing

GRAS

part of Groves—Raines Architects Ltd. Lamb's House 11 Waters Close Edinburgh EH6 6RB

+44 (0)131 467 7777 practice@gras.co gras.co

Do not scale for construction purposes.
Contractors shall work to figured dimensions only, verify all dimensions on site, and clarify all discrepancies with the architect prior to construction. Drawings to be read with all relevant specifications and schedules.
Copyright reserved.

Project Title Sowley House Cottage Hampshire

Client
C. van der Vorm
Status
Planning
Drawing Title
Existing
Ground & First Floor Plans

First Floor
Existing

KEY — Demolitions

Ground Floor
Existing

1:100 | 1:100 | 2m 4m