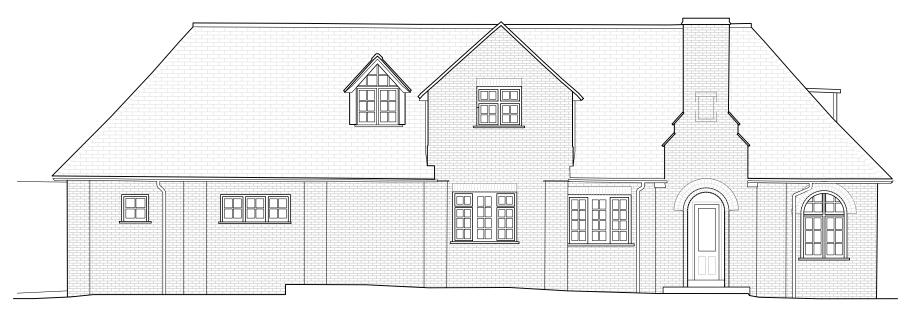

**East Elevation** Existing

South Elevation Existing

West Elevation Existing

**External Elevations** Existing

Groves—Raines Architects Ltd. Lamb's House 11 Waters Close Edinburgh EH6 6RB

+44 (0)131 467 7777 practice@gras.co gras.co

Project Title Sowley House Cottage Hampshire

Client C. van der Vorm Status Planning Drawing Title Existing
External Elevations

Date August '22 Rev Scale 1:100 Size A3 Project No. 1880A Drawing No. E-201 Drawn CS Checked