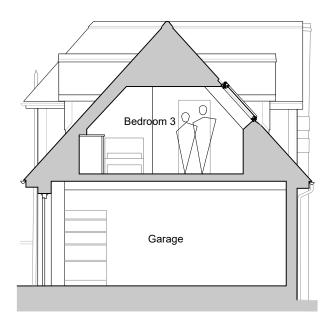

Short Section (A)
Proposed

Long Section (B) Proposed

Sections Proposed 1:100 0 2m 4m

Project Title Sowley House Cottage Hampshire

Client C. van der Vorm Status Planning Drawing Title Proposed Sections

Date August '22 Size A3 Project No. 1880A Drawn CS Rev -

Scale 1:100 @A3 Drawing No. P-301 Checked