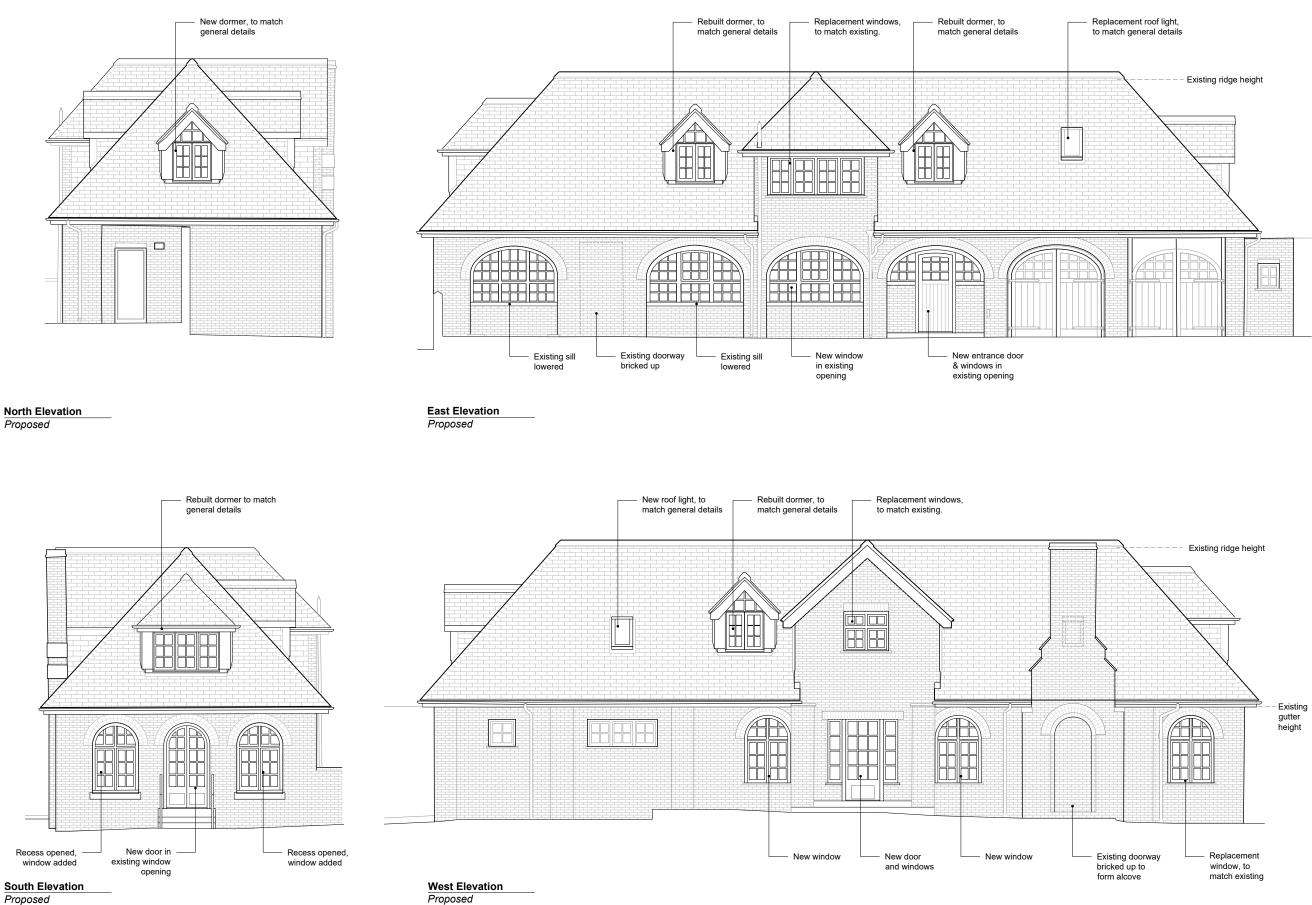

External Elevations Proposed

1:100 2m 4m

Project Title Sowley House Cottage Hampshire

Client C. van der Vorm Status Planning Drawing Title Proposed External Elevations

Date August '22 Size A3 Project No. 1880A Drawn CS

Rev -Scale 1:100 Drawing No. P-201 Checked