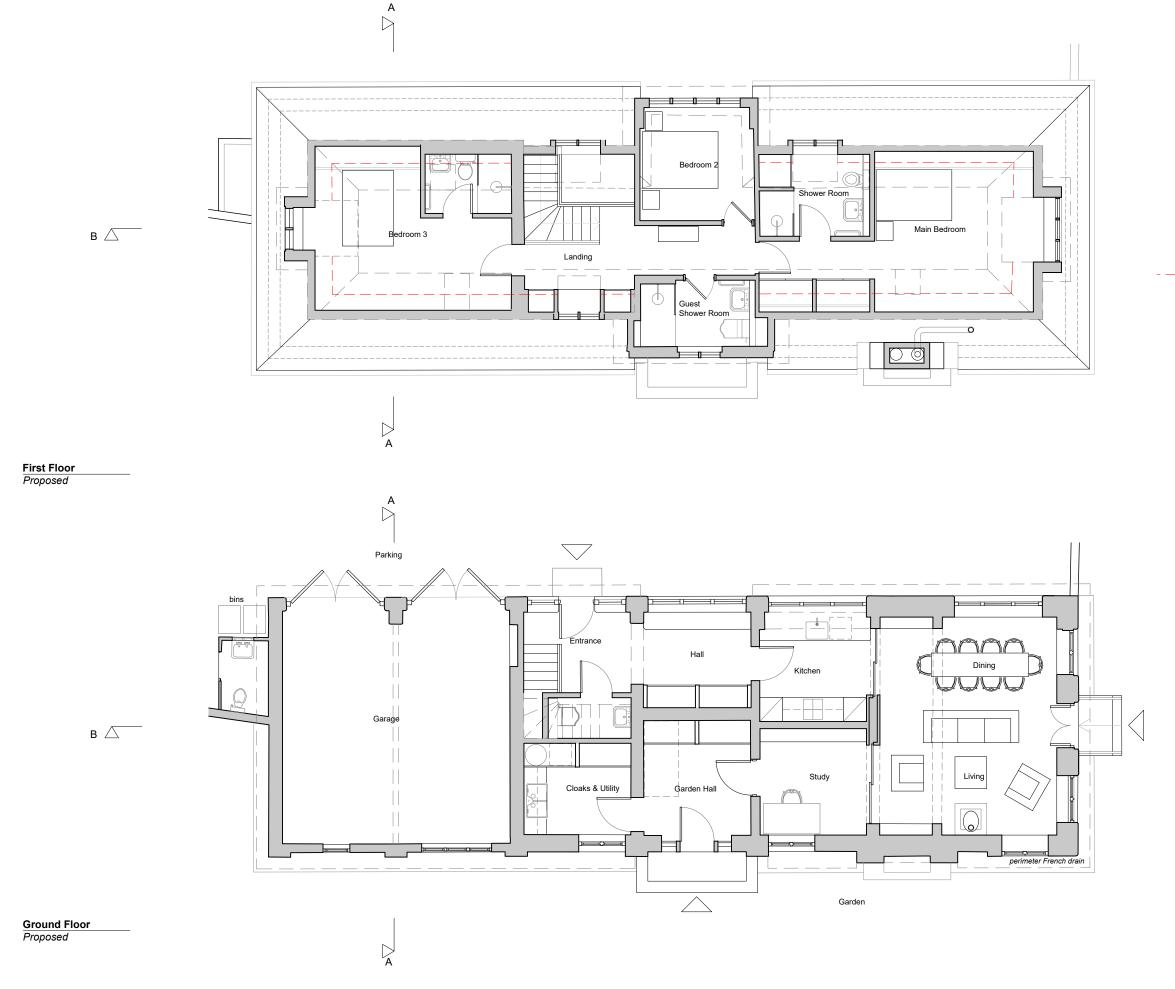

Project Title Sowley House Cottage Hampshire

Client C. van der Vorm Status Planning Drawing Title Proposed Ground & First Floor Plans

Date August '22 Size A3 Project No. 1880A Drawn CS Rev -

Scale 1:100 @A3 Drawing No. P-101 Checked