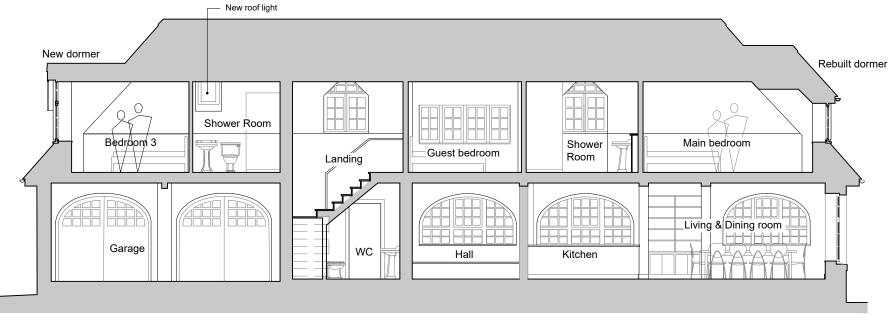

Short Section (A)
Proposed

Long Section (B) Proposed

Sections Proposed 1:100 0 2m 4m