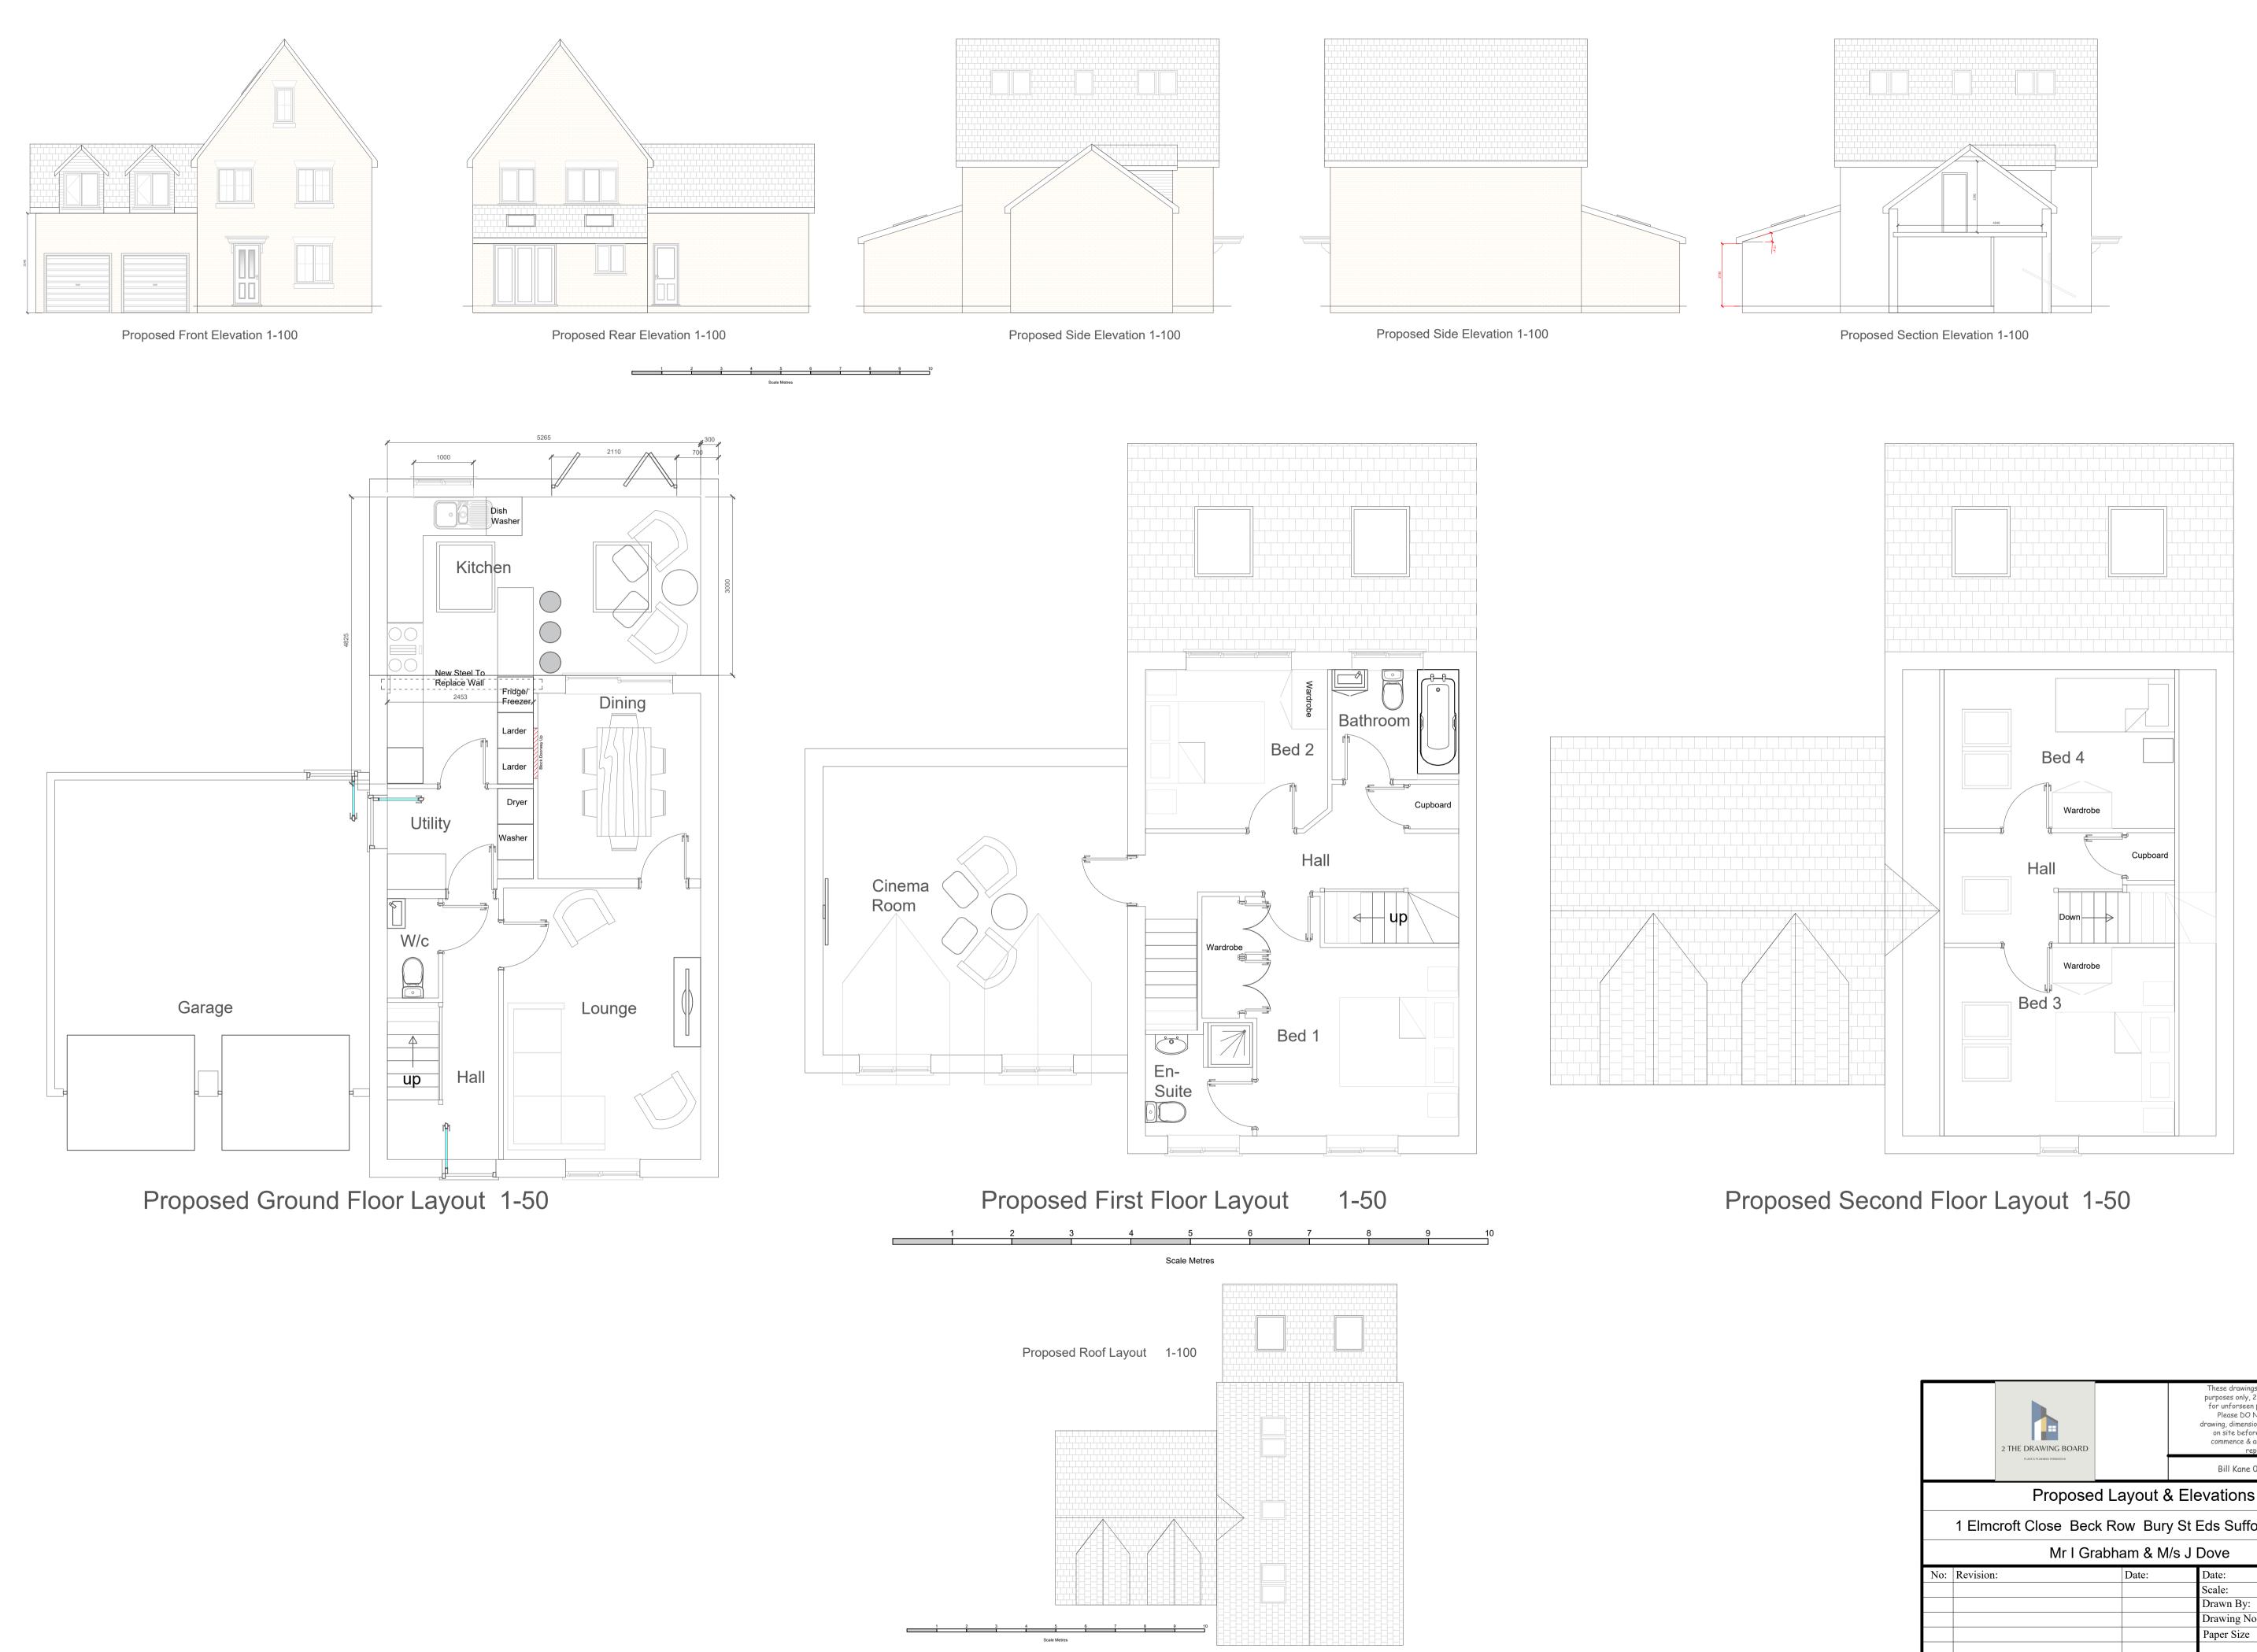

|                                                        |          | 2 THE DRAWING BOARD |       | These drawings of<br>purposes only, 2T<br>for unforseen pr<br>Please DO NC<br>drawing, dimensions<br>on site before<br>commence & any<br>repor<br>Bill Kane 07 | DB are not liable<br>oblems in build.<br>IT Scale this<br>s must be checked<br>building works<br>v discrepancies<br>rted |
|--------------------------------------------------------|----------|---------------------|-------|----------------------------------------------------------------------------------------------------------------------------------------------------------------|--------------------------------------------------------------------------------------------------------------------------|
| Proposed Layout & Elevations                           |          |                     |       |                                                                                                                                                                |                                                                                                                          |
| 1 Elmcroft Close Beck Row Bury St Eds Suffolk IP28 8RP |          |                     |       |                                                                                                                                                                |                                                                                                                          |
| Mr I Grabham & M/s J Dove                              |          |                     |       |                                                                                                                                                                |                                                                                                                          |
| No:                                                    | Revision |                     | Date: | Date:                                                                                                                                                          | 12/09/2022                                                                                                               |
|                                                        |          |                     |       | Scale:                                                                                                                                                         | 1:50/1:100                                                                                                               |
|                                                        |          |                     |       | Drawn By:                                                                                                                                                      | КК                                                                                                                       |
|                                                        |          |                     |       | Drawing No:                                                                                                                                                    | 052                                                                                                                      |
|                                                        |          |                     |       | Paper Size                                                                                                                                                     | A1                                                                                                                       |
|                                                        |          |                     |       |                                                                                                                                                                |                                                                                                                          |