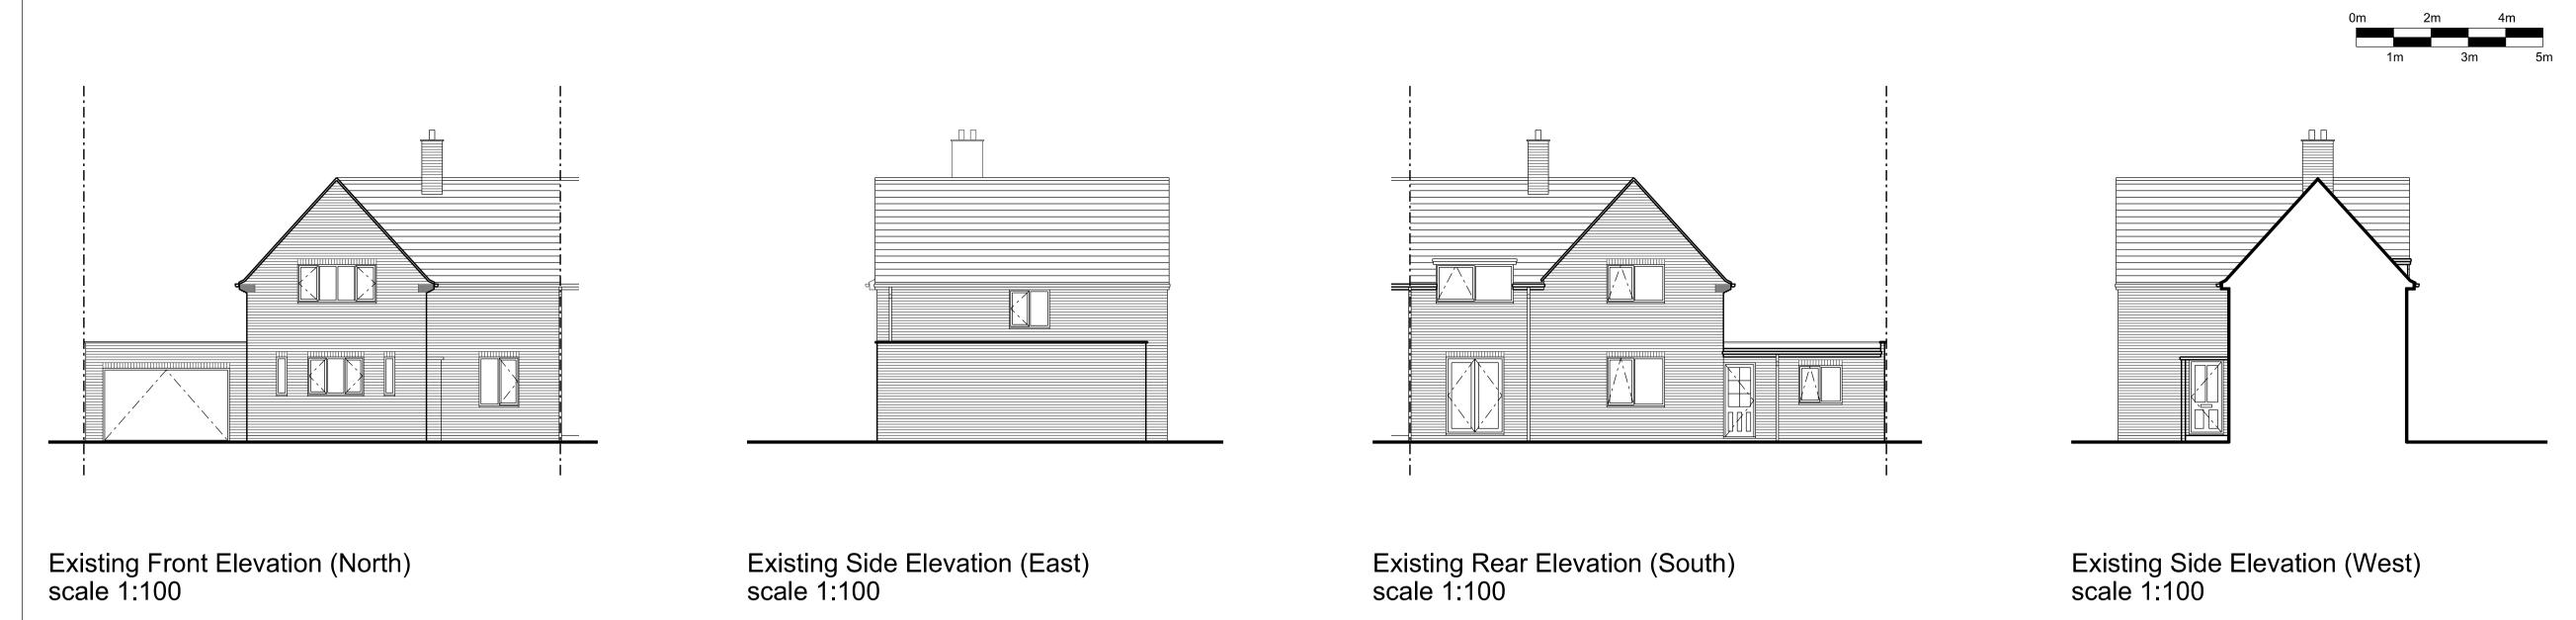

DO NOT SCALE FROM THIS DRAWING. ALL DIMENSIONS TO BE CHECKED AND VERIFIED ON SITE.
COPYRIGHT OF THIS DRAWING IS RESERVED BY DAVID FAWKNER ARCHITECTURAL DESIGN LIMITED. **Existing Materials:** Red facing bricks Concrete tile White UPVC Windows: White UPVC Guttering: Brown UPVC Site boundary