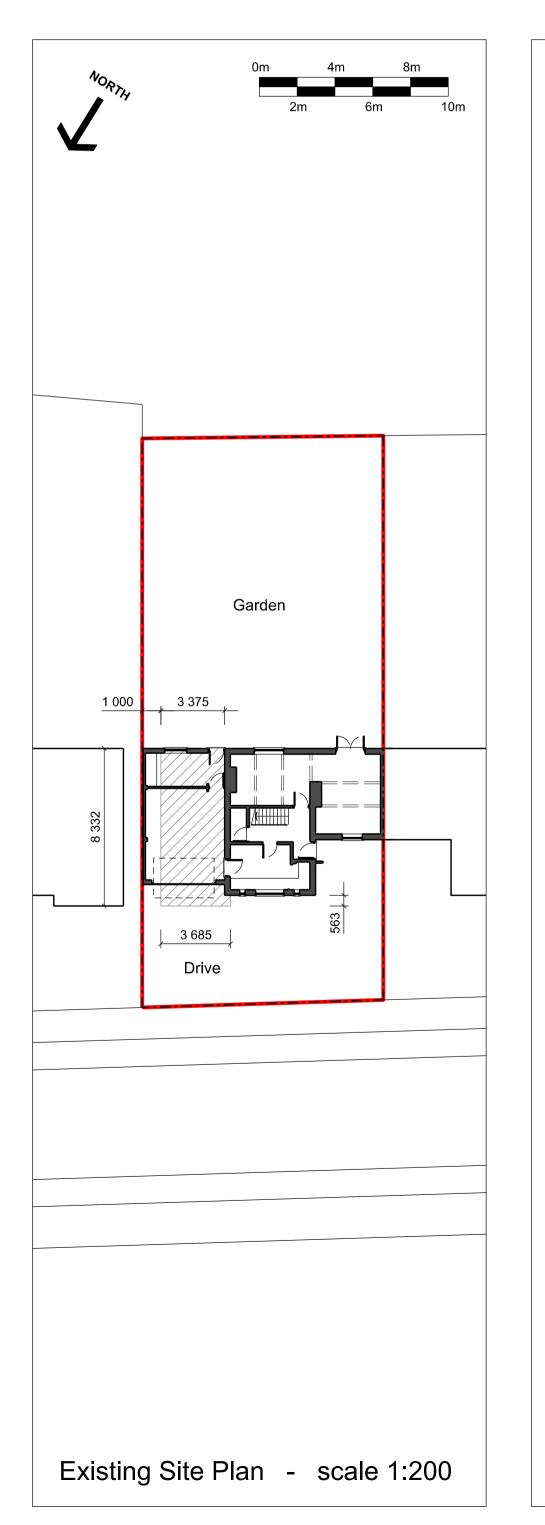

DO NOT SCALE FROM THIS DRAWING. ALL DIMENSIONS TO BE CHECKED AND VERIFIED ON SITE.
COPYRIGHT OF THIS DRAWING IS RESERVED BY DAVID FAWKNER ARCHITECTURAL DESIGN LIMITED. **Existing Materials:** Red facing bricks Concrete tile White UPVC Windows: White UPVC Guttering: Brown UPVC Site boundary