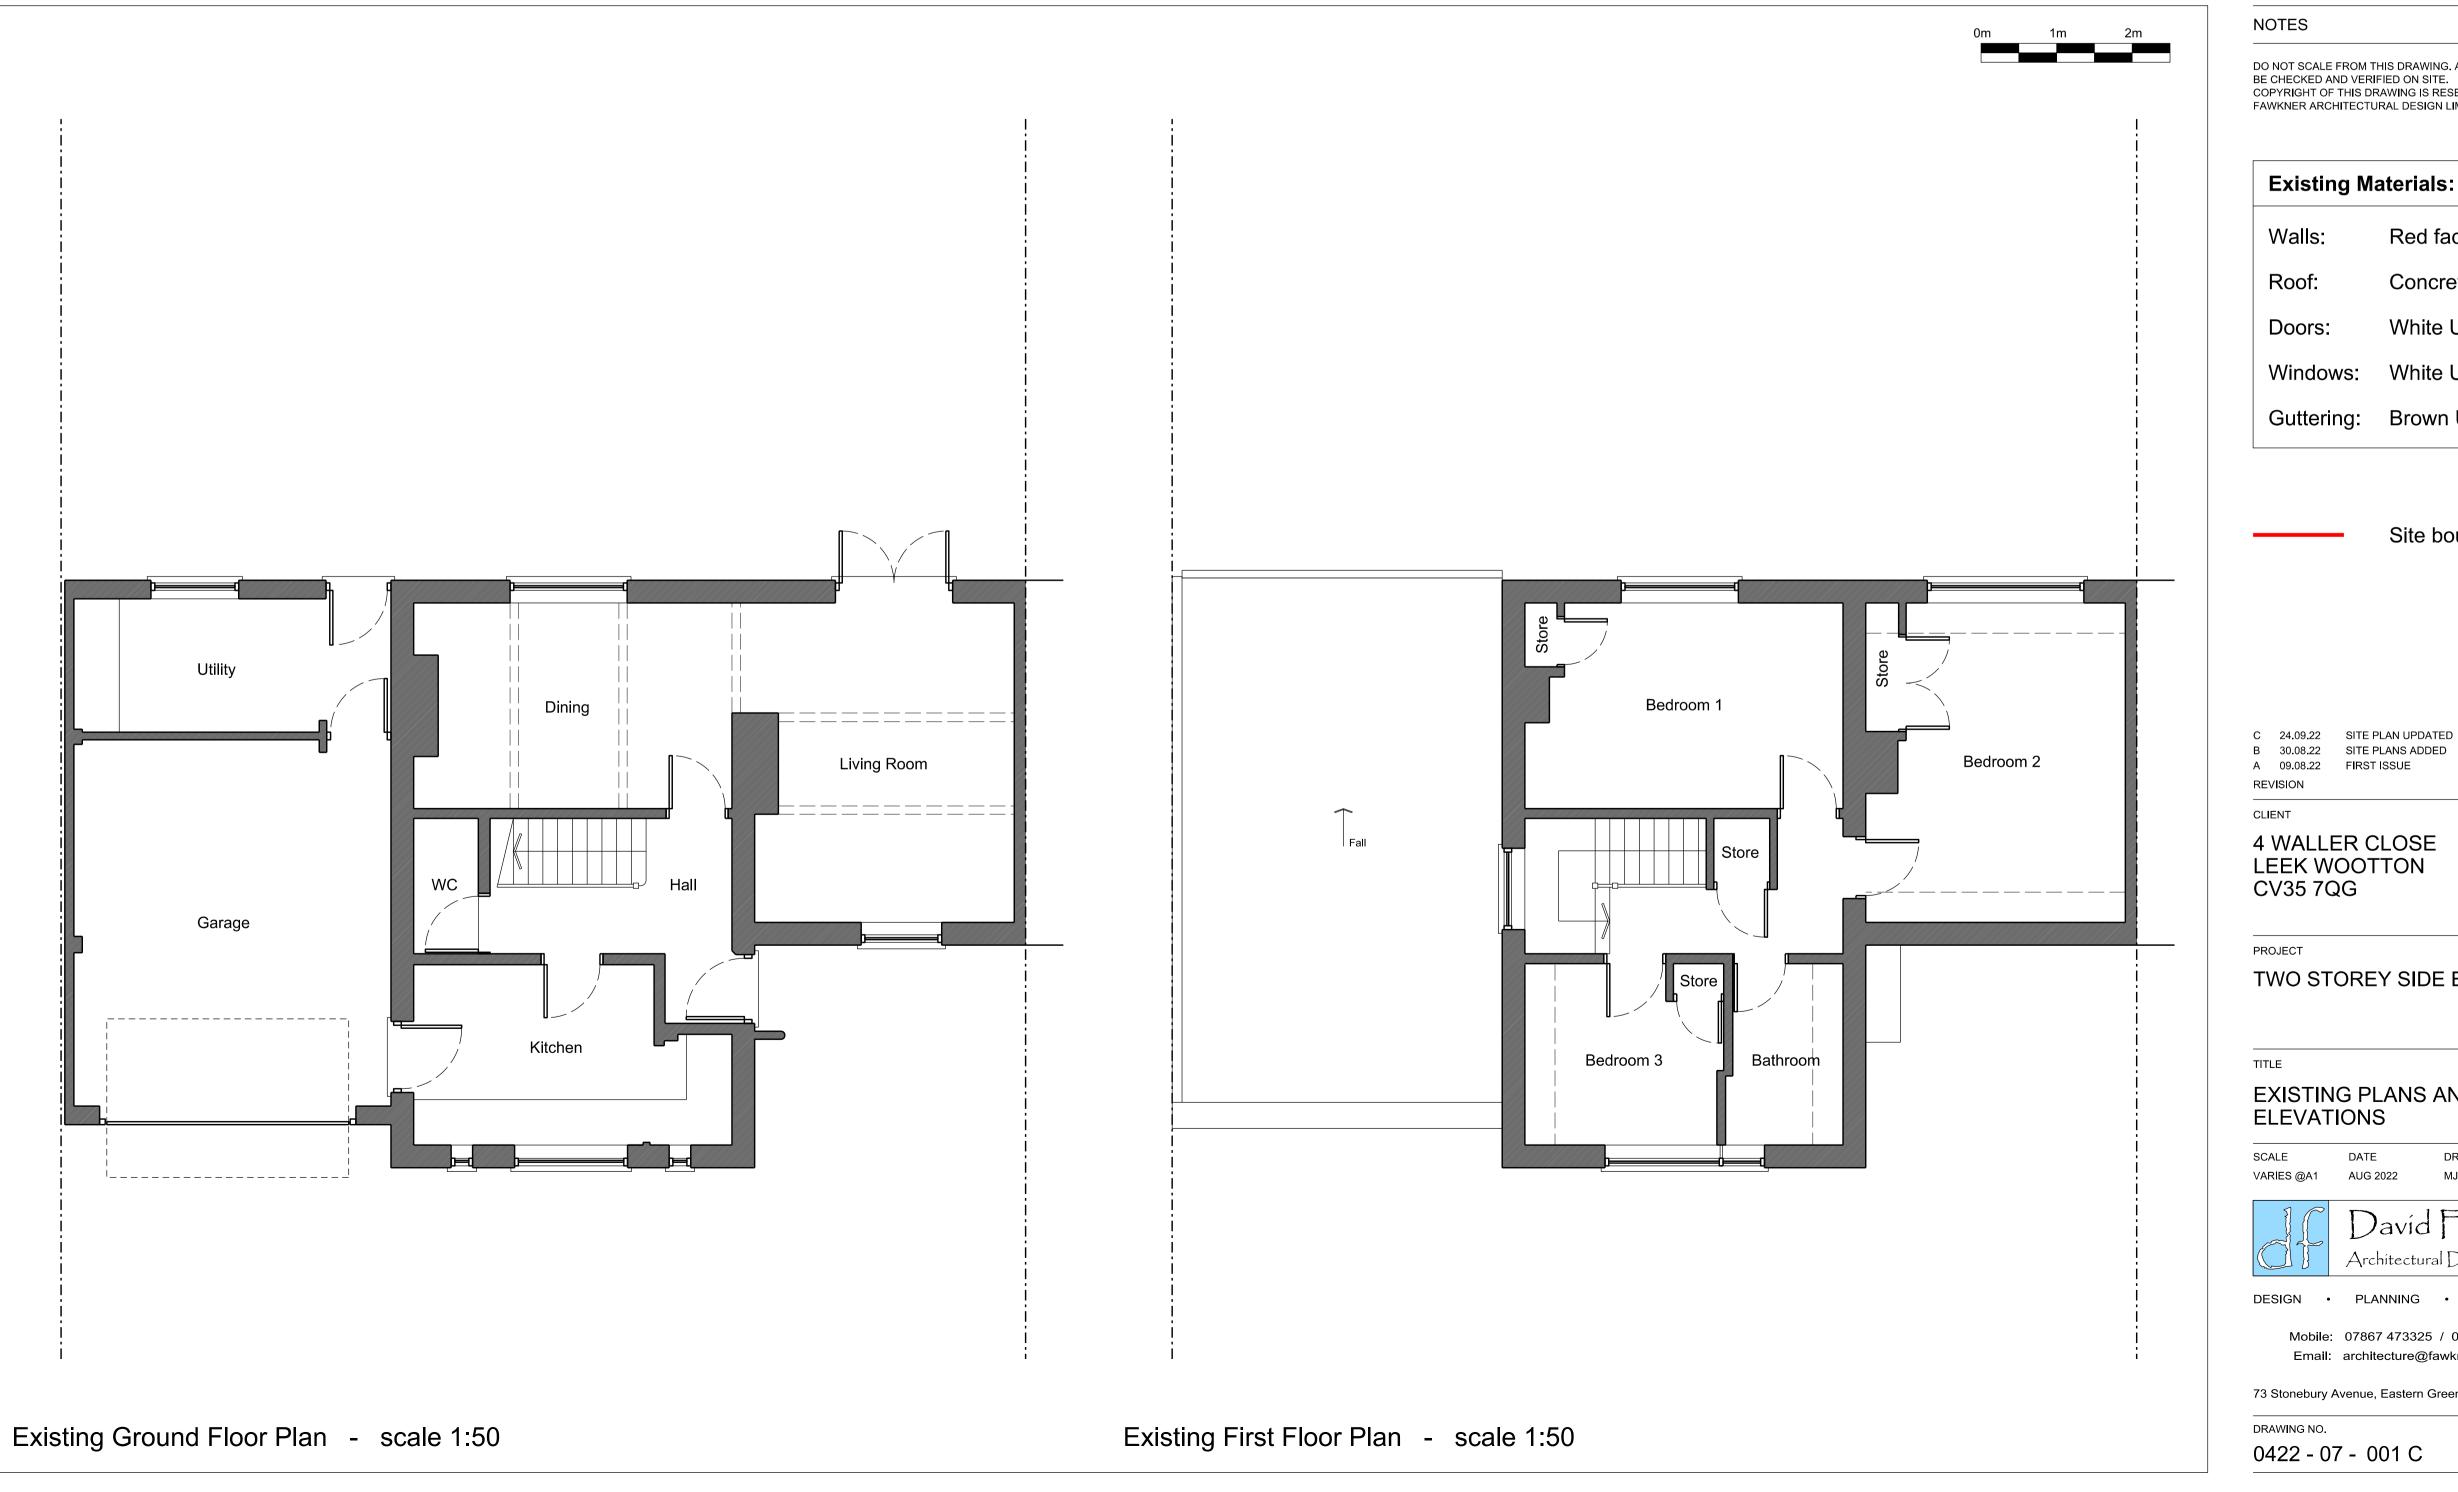

DO NOT SCALE FROM THIS DRAWING. ALL DIMENSIONS TO BE CHECKED AND VERIFIED ON SITE.
COPYRIGHT OF THIS DRAWING IS RESERVED BY DAVID FAWKNER ARCHITECTURAL DESIGN LIMITED. **Existing Materials:** Red facing bricks Concrete tile White UPVC Windows: White UPVC Guttering: Brown UPVC Site boundary

ORIGINAL A1

A 09.08.22 FIRST ISSUE 4 WALLER CLOSE

CV35 7QG

TWO STOREY SIDE EXTENSION

EXISTING PLANS AND **ELEVATIONS** 

David Fawkner

MJM

Architectural Design Limited

PLANNING
 CONSTRUCTION

Mobile: 07867 473325 / 07437 580476 Email: architecture@fawkner.plus.com

73 Stonebury Avenue, Eastern Green, Coventry CV5 7NY

0422 - 07 - 001 C