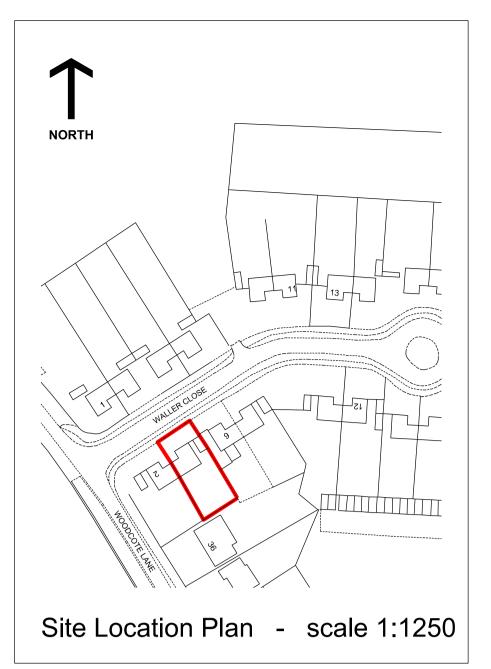

DO NOT SCALE FROM THIS DRAWING. ALL DIMENSIONS TO BE CHECKED AND VERIFIED ON SITE.
COPYRIGHT OF THIS DRAWING IS RESERVED BY DAVID FAWKNER ARCHITECTURAL DESIGN LIMITED. **Existing Materials:** Red facing bricks Concrete tile White UPVC Windows: White UPVC Guttering: Brown UPVC Site boundary

ORIGINAL A1

A 09.08.22 FIRST ISSUE 4 WALLER CLOSE

CV35 7QG

TWO STOREY SIDE EXTENSION

EXISTING PLANS AND **ELEVATIONS** 

David Fawkner

MJM

Architectural Design Limited

PLANNING
 CONSTRUCTION

Mobile: 07867 473325 / 07437 580476 Email: architecture@fawkner.plus.com

73 Stonebury Avenue, Eastern Green, Coventry CV5 7NY

0422 - 07 - 001 C