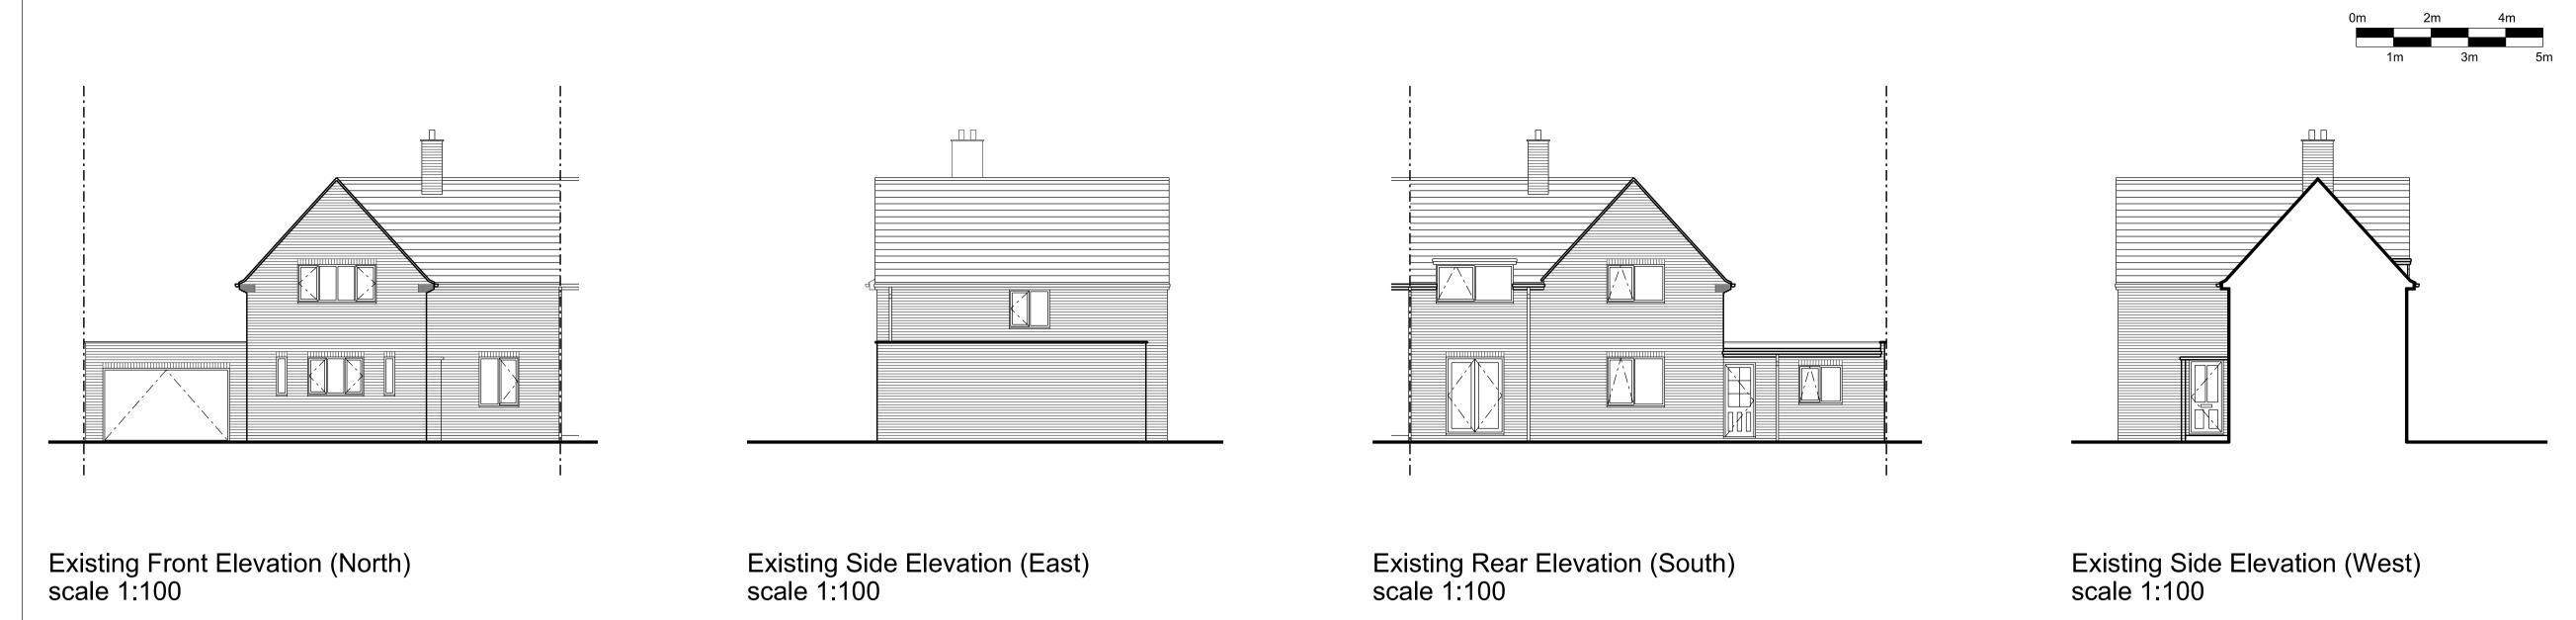

Red facing bricks Concrete tile Roof: White UPVC Windows: White UPVC Guttering: Brown UPVC

Site boundary

B 30.08.22 SITE PLANS ADDED A 09.08.22 FIRST ISSUE

4 WALLER CLOSE LEEK WOOTTON

TWO STOREY SIDE EXTENSION