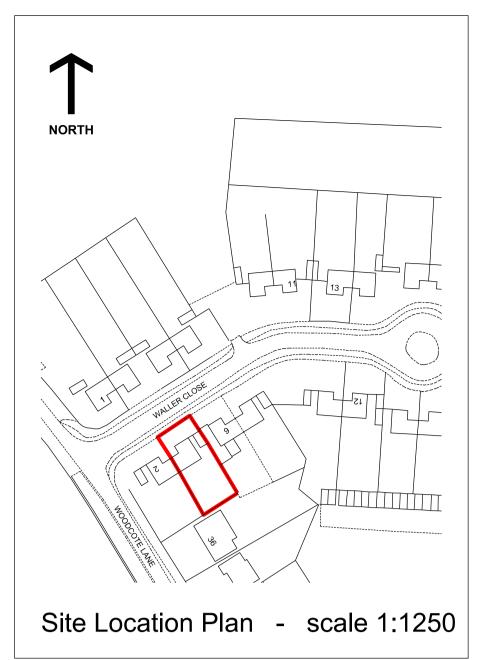

Existing Site Plan - scale 1:200

ORIGINAL A1 DO NOT SCALE FROM THIS DRAWING. ALL DIMENSIONS TO BE CHECKED AND VERIFIED ON SITE.
COPYRIGHT OF THIS DRAWING IS RESERVED BY DAVID FAWKNER ARCHITECTURAL DESIGN LIMITED.