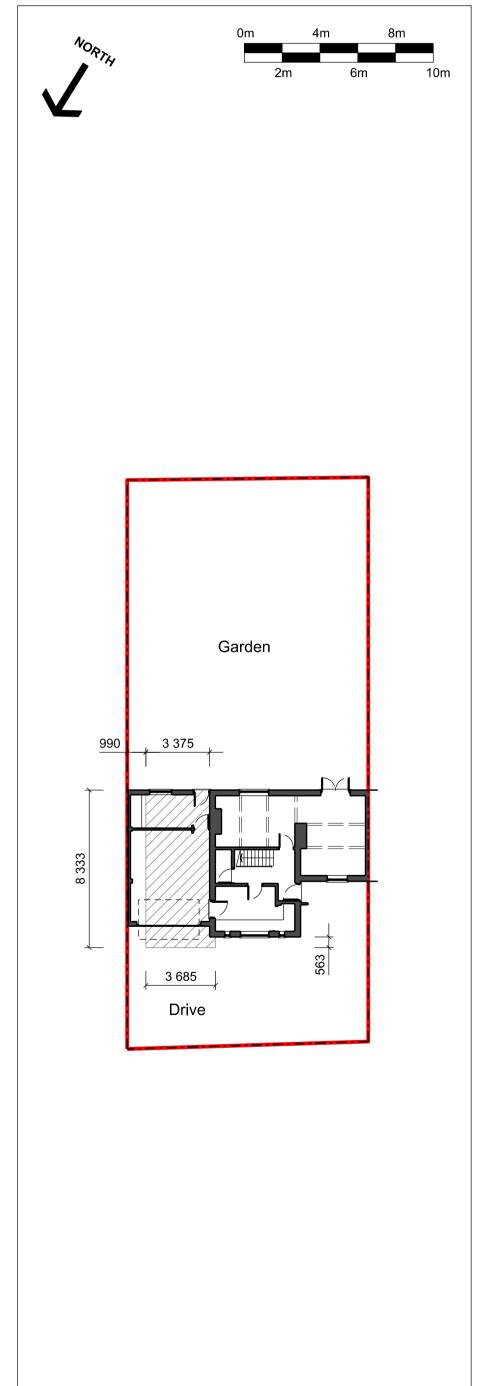

Existing Site Plan - scale 1:200

ORIGINAL A1 DO NOT SCALE FROM THIS DRAWING. ALL DIMENSIONS TO BE CHECKED AND VERIFIED ON SITE.
COPYRIGHT OF THIS DRAWING IS RESERVED BY DAVID FAWKNER ARCHITECTURAL DESIGN LIMITED.