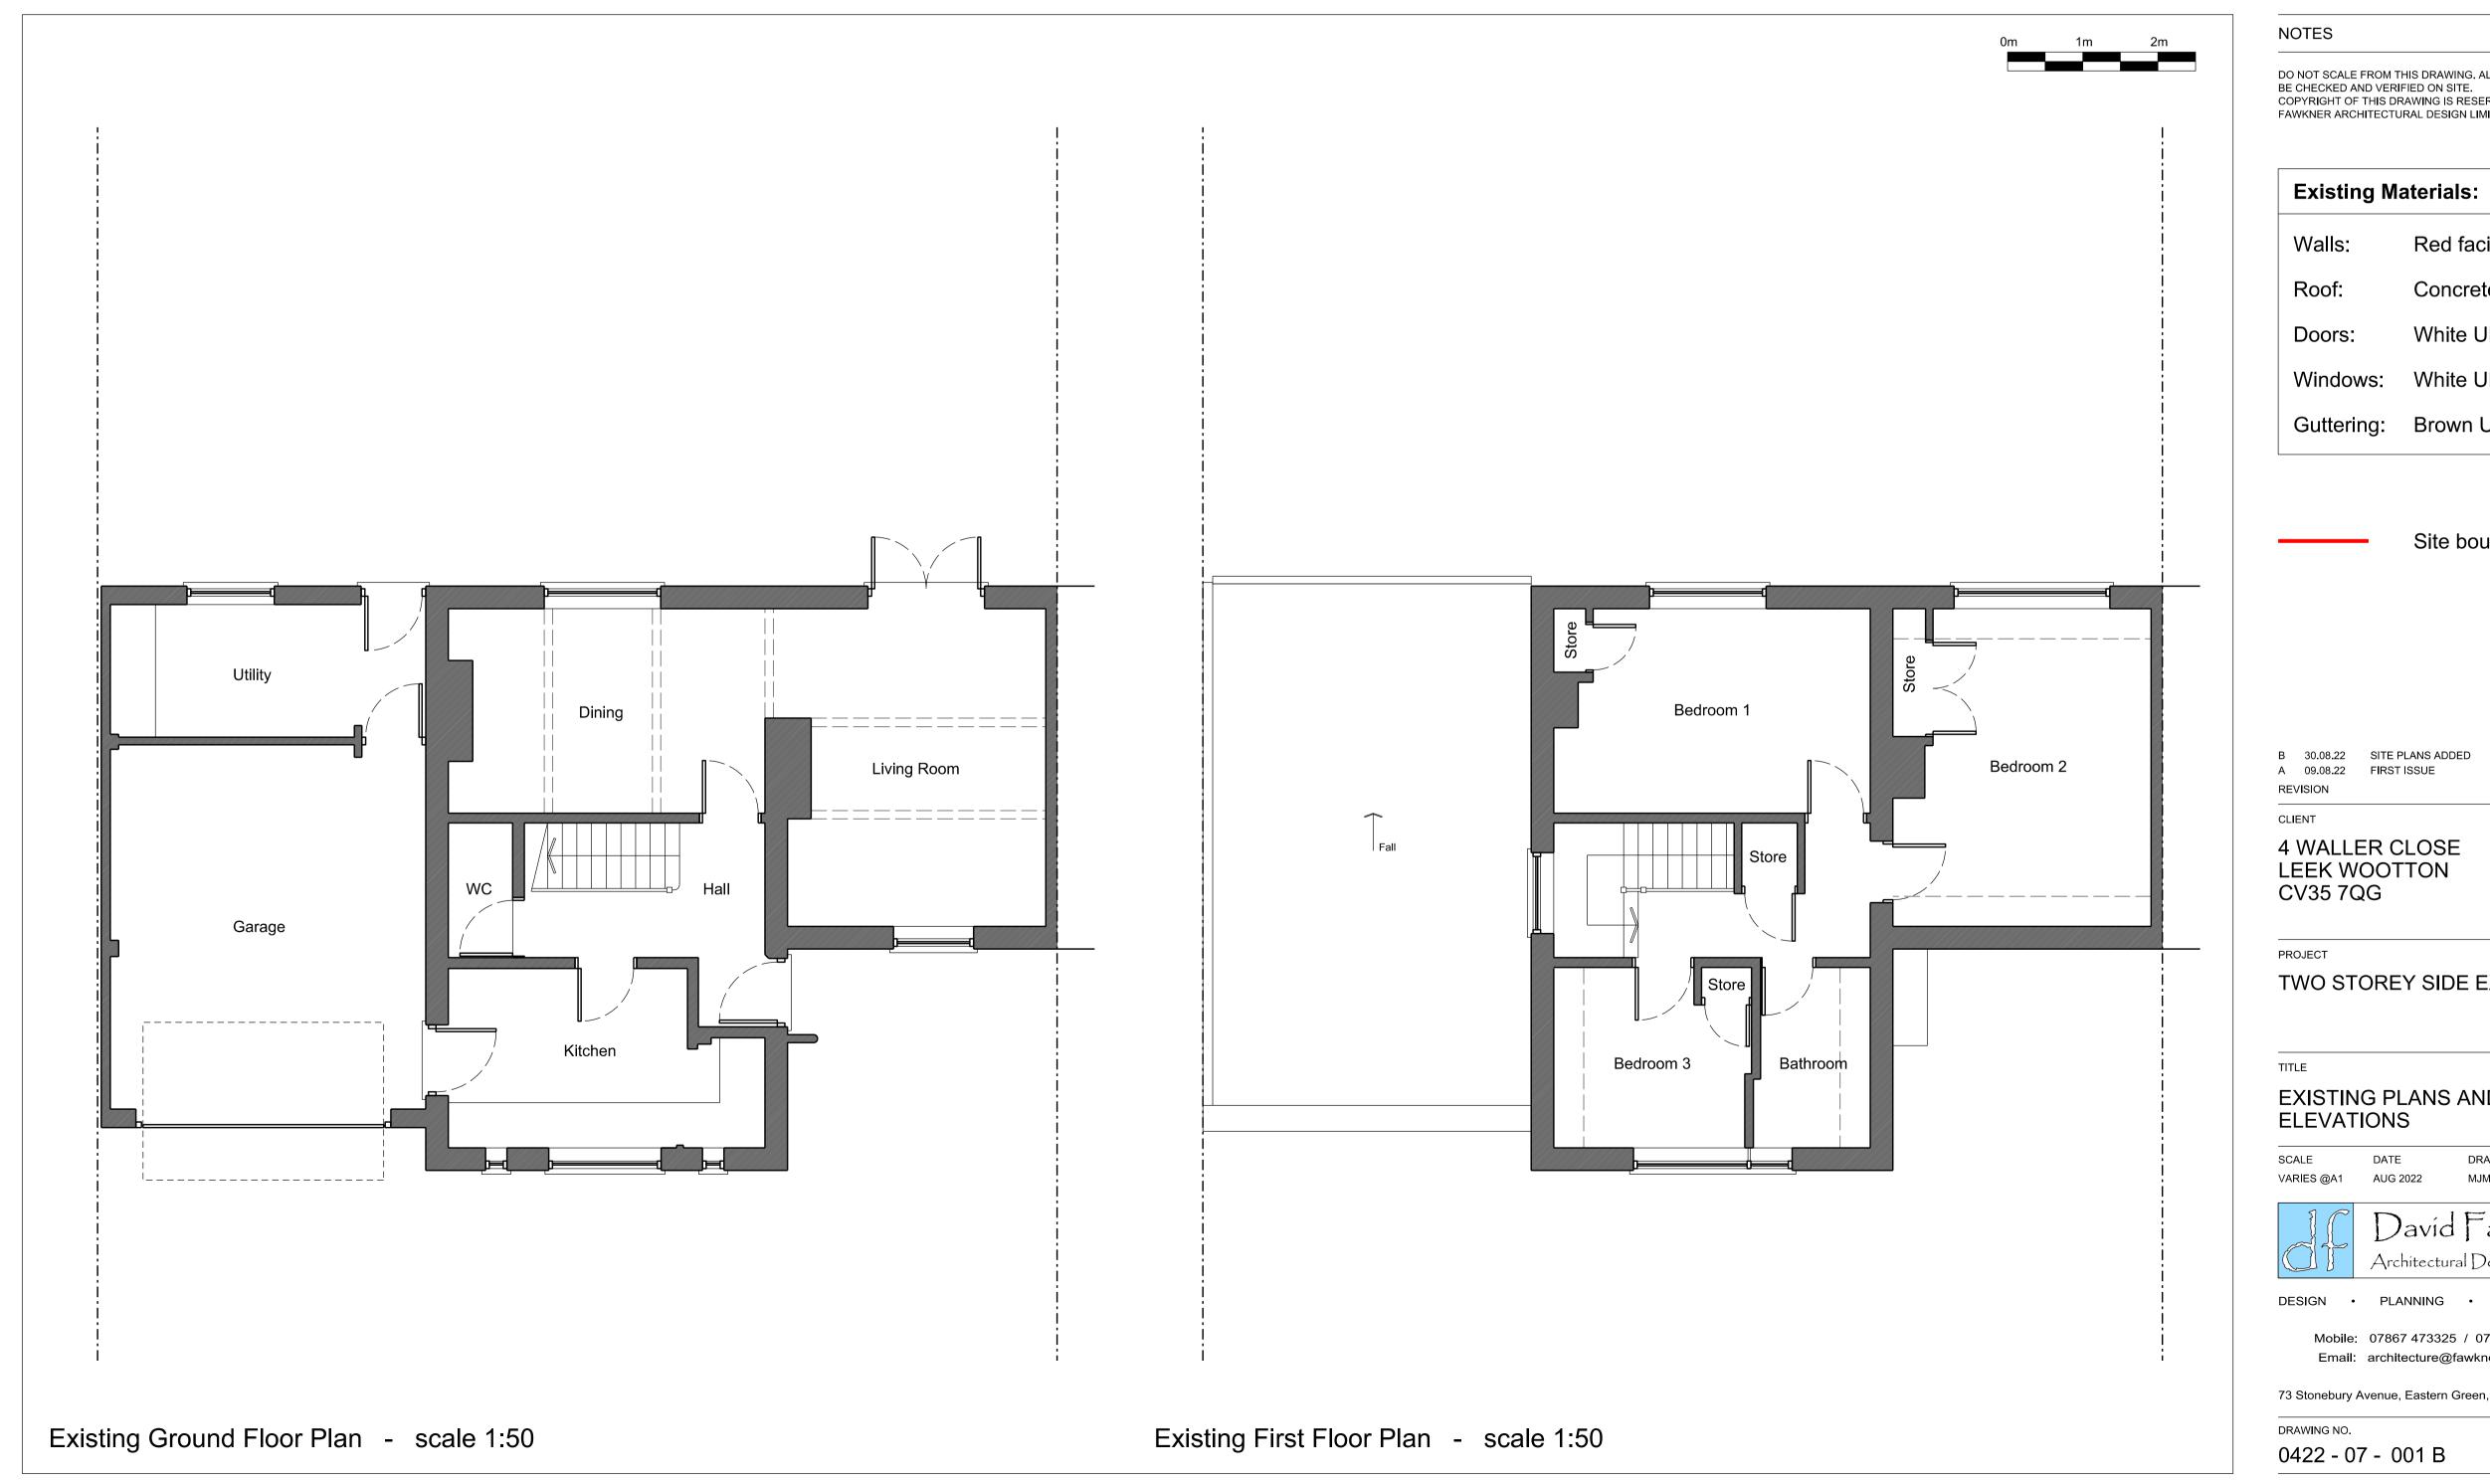

Red facing bricks Concrete tile Roof: White UPVC Windows: White UPVC Guttering: Brown UPVC

Site boundary

B 30.08.22 SITE PLANS ADDED A 09.08.22 FIRST ISSUE

4 WALLER CLOSE LEEK WOOTTON

TWO STOREY SIDE EXTENSION

EXISTING PLANS AND **ELEVATIONS** 

MJM AUG 2022 David Fawkner

Architectural Design Limited

PLANNING
 CONSTRUCTION

Mobile: 07867 473325 / 07437 580476 Email: architecture@fawkner.plus.com

73 Stonebury Avenue, Eastern Green, Coventry CV5 7NY

DRAWING NO.

0422 - 07 - 001 B