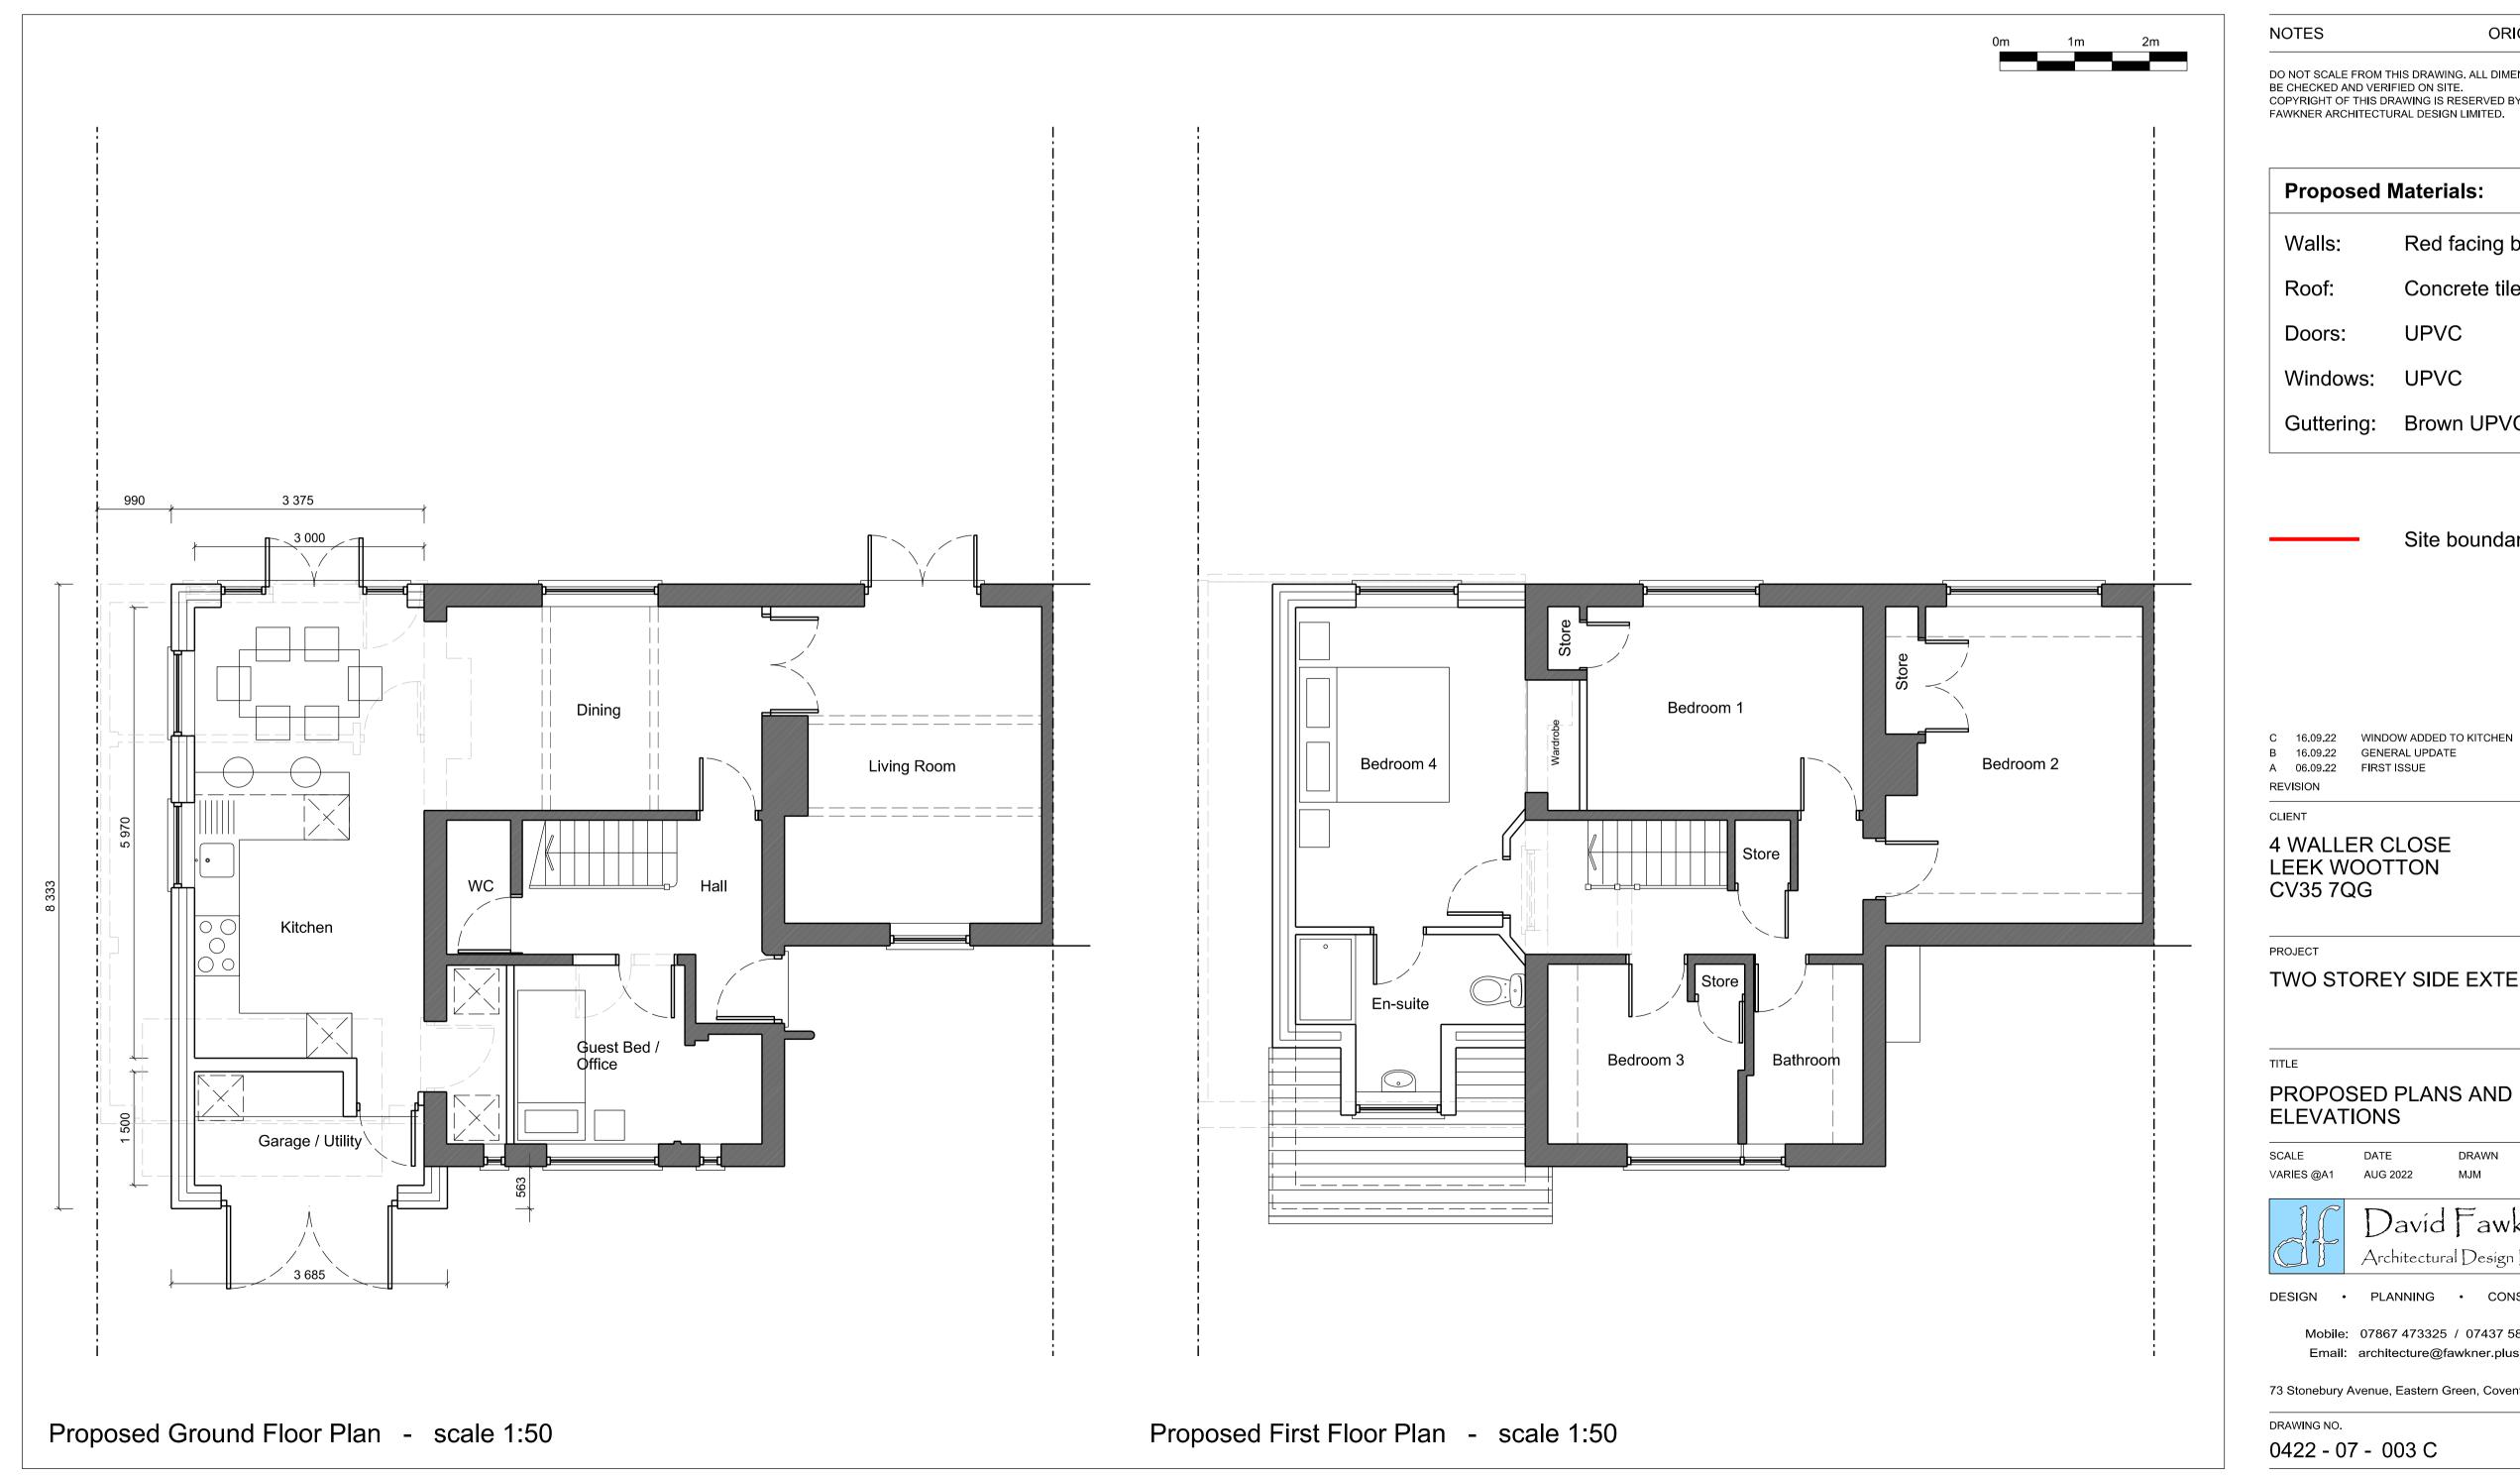

NOTES ORIGINAL A1 DO NOT SCALE FROM THIS DRAWING. ALL DIMENSIONS TO BE CHECKED AND VERIFIED ON SITE.
COPYRIGHT OF THIS DRAWING IS RESERVED BY DAVID FAWKNER ARCHITECTURAL DESIGN LIMITED. Proposed Materials: Red facing bricks Concrete tile Roof: UPVC Doors: Windows: UPVC Guttering: Brown UPVC Site boundary

LEEK WOOTTON CV35 7QG

GENERAL UPDATE

TWO STOREY SIDE EXTENSION

PROPOSED PLANS AND **ELEVATIONS** 

AUG 2022

David Fawkner Architectural Design Limited

MJM

PLANNING
 CONSTRUCTION