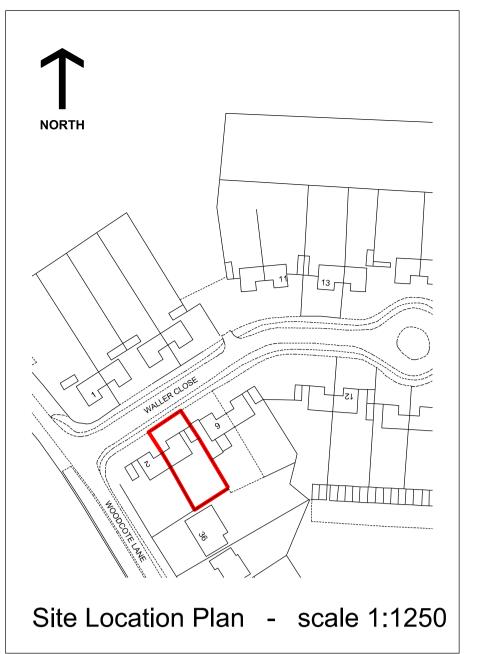

NOTES ORIGINAL A1 DO NOT SCALE FROM THIS DRAWING. ALL DIMENSIONS TO BE CHECKED AND VERIFIED ON SITE.
COPYRIGHT OF THIS DRAWING IS RESERVED BY DAVID FAWKNER ARCHITECTURAL DESIGN LIMITED. Proposed Materials: Red facing bricks Concrete tile Roof: UPVC Doors: Windows: UPVC Guttering: Brown UPVC Site boundary