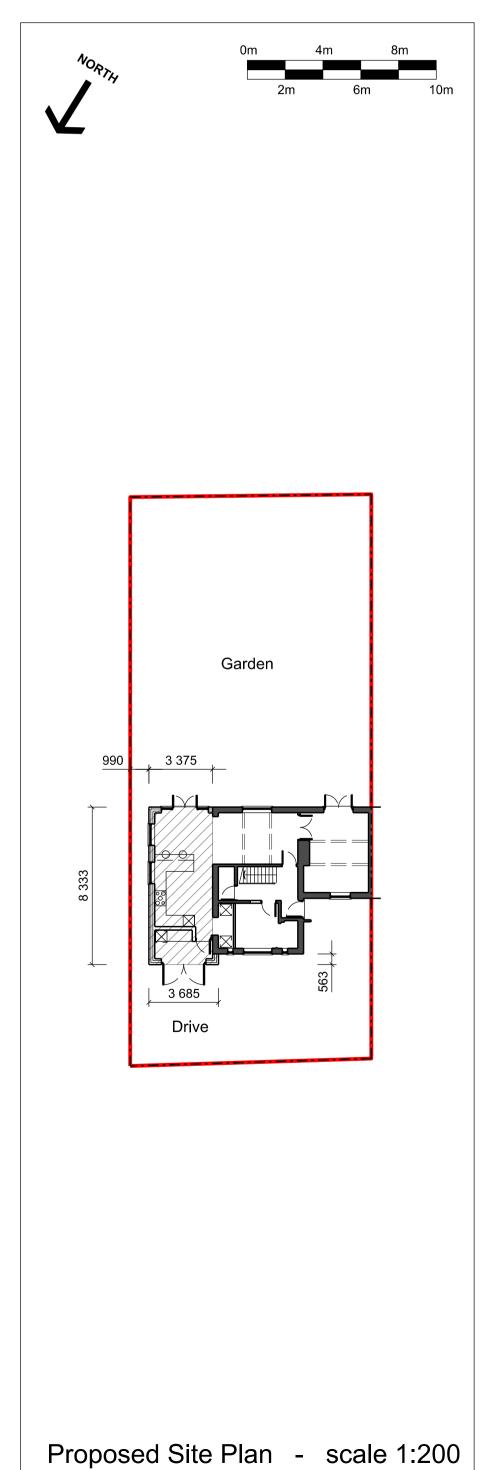

NOTES ORIGINAL A1 DO NOT SCALE FROM THIS DRAWING. ALL DIMENSIONS TO BE CHECKED AND VERIFIED ON SITE.
COPYRIGHT OF THIS DRAWING IS RESERVED BY DAVID FAWKNER ARCHITECTURAL DESIGN LIMITED. Proposed Materials: Red facing bricks Concrete tile Roof: UPVC Doors: Windows: UPVC Guttering: Brown UPVC Site boundary