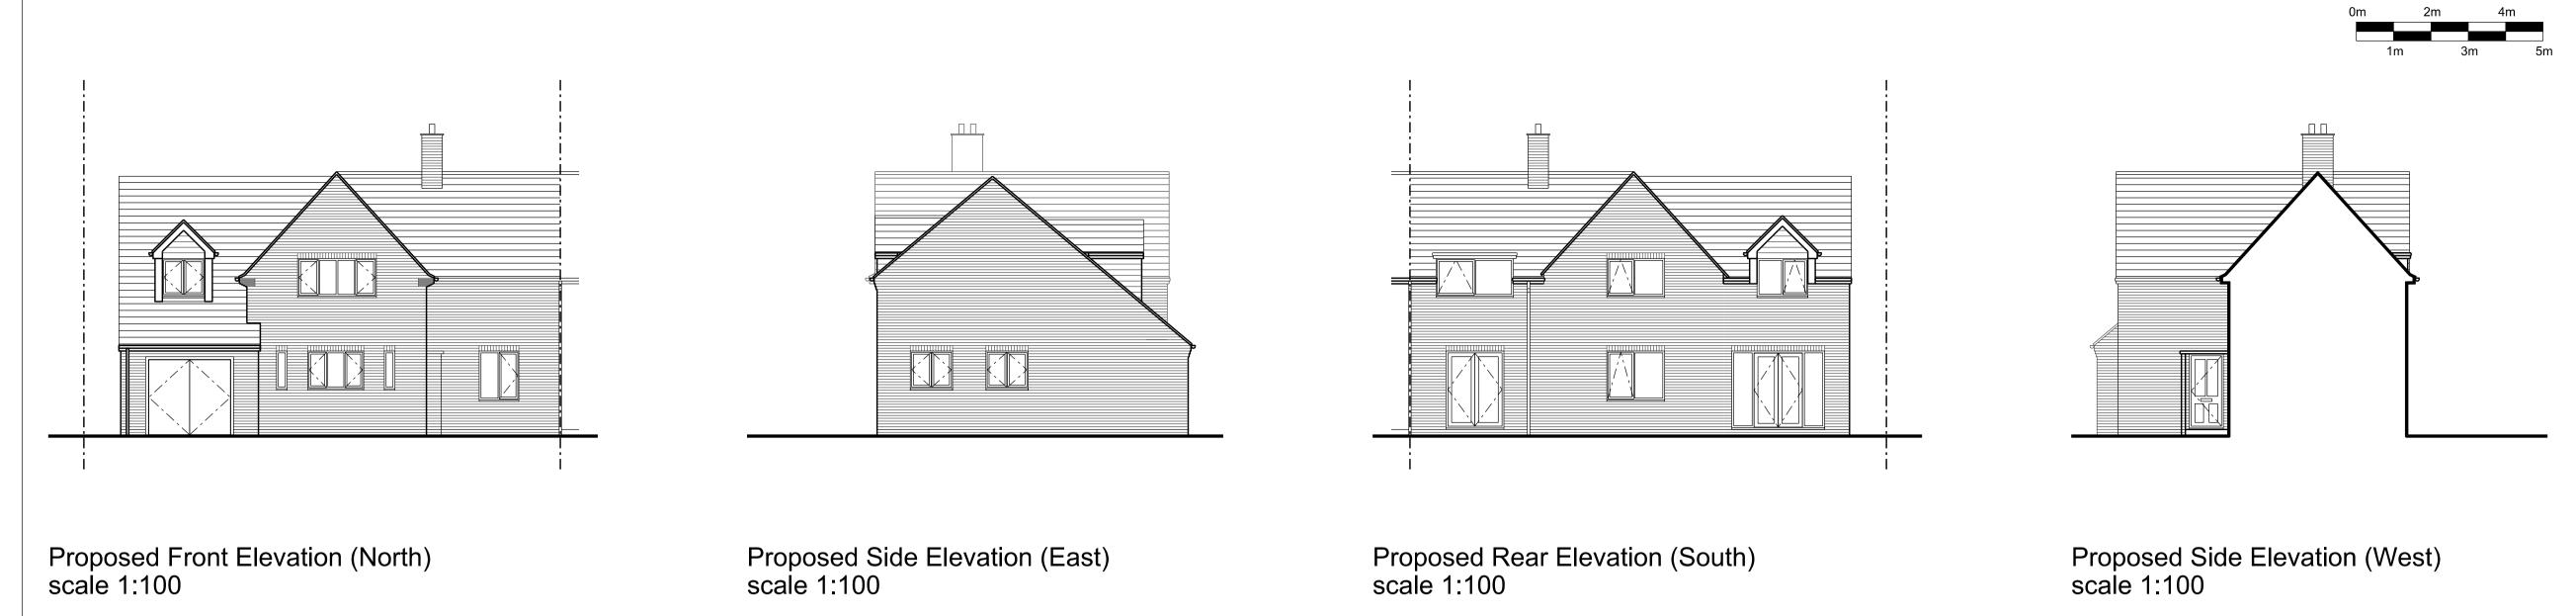

NOTES ORIGINAL A1 DO NOT SCALE FROM THIS DRAWING. ALL DIMENSIONS TO BE CHECKED AND VERIFIED ON SITE.
COPYRIGHT OF THIS DRAWING IS RESERVED BY DAVID FAWKNER ARCHITECTURAL DESIGN LIMITED. Proposed Materials: Red facing bricks Concrete tile Roof: UPVC Doors: Windows: UPVC Guttering: Brown UPVC Site boundary

LEEK WOOTTON CV35 7QG

GENERAL UPDATE

TWO STOREY SIDE EXTENSION

PROPOSED PLANS AND **ELEVATIONS** 

AUG 2022

David Fawkner Architectural Design Limited

MJM

PLANNING
 CONSTRUCTION