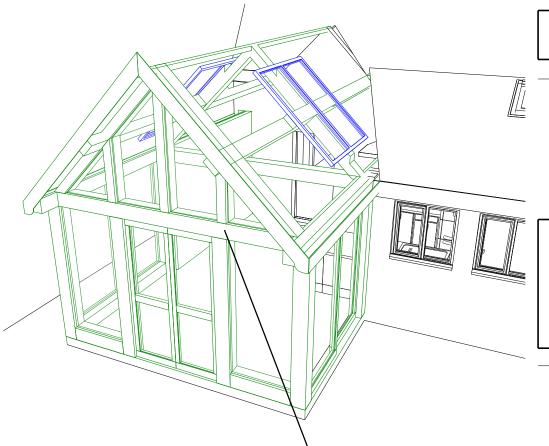

Oak frame, including structural aspects, are to be designed by contractor or their preferred supplier

Top 600
Bottom 600
H1600

Construction - Roof

Drawi No: Pr 08

Rev: 4

Project Name:

CS 4046 - 2 Slowwe Cottage