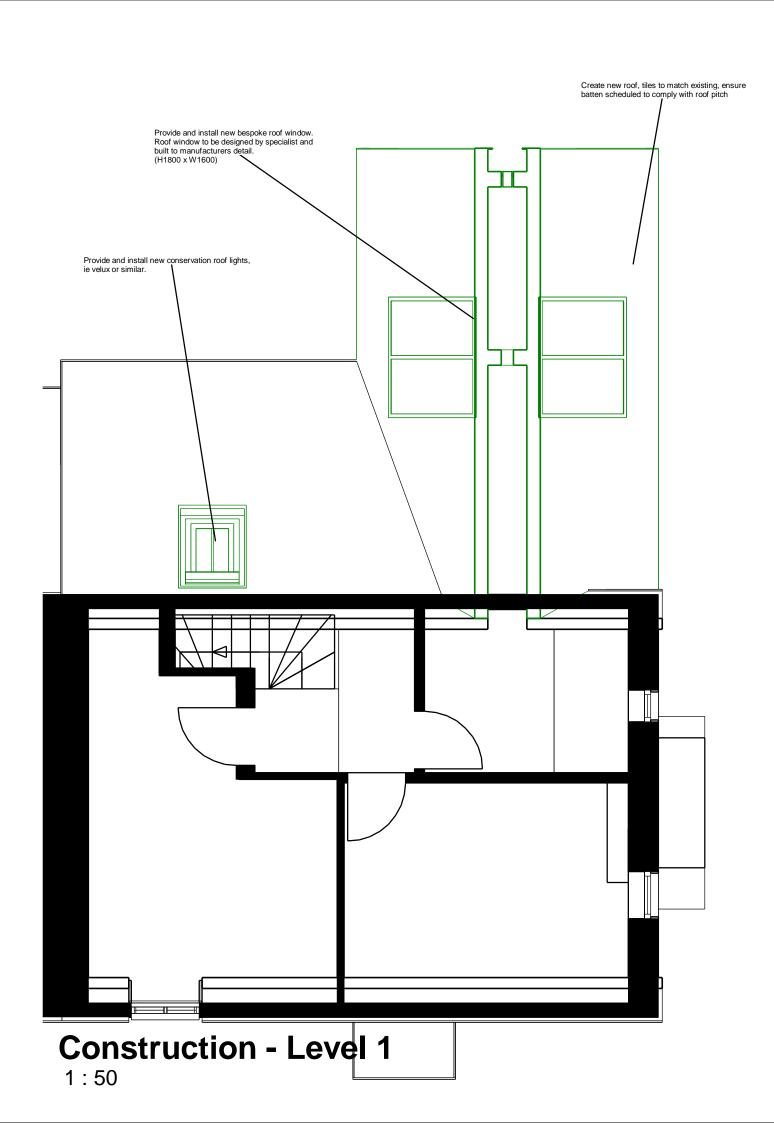

Oak frame, including structural aspects, are to be designed by contractor or their preferred supplier

Top 600
Bottom 600
H1600

Construction - Roof

Drawi No: Pr 08

Rev: 4

Project Name:

CS 4046 - 2 Slowwe Cottage

Construction First Floor

Client:

Date: 05/09/2022

Scale: As indicated

Project Address:

2 Slowwe Cottages, Silver Street, Arlingham, GL2 7JU

@ A3

Responsibility is not accepted for errors made by others in scaling from this drawing. All construction information should be taken from figured dimensions only