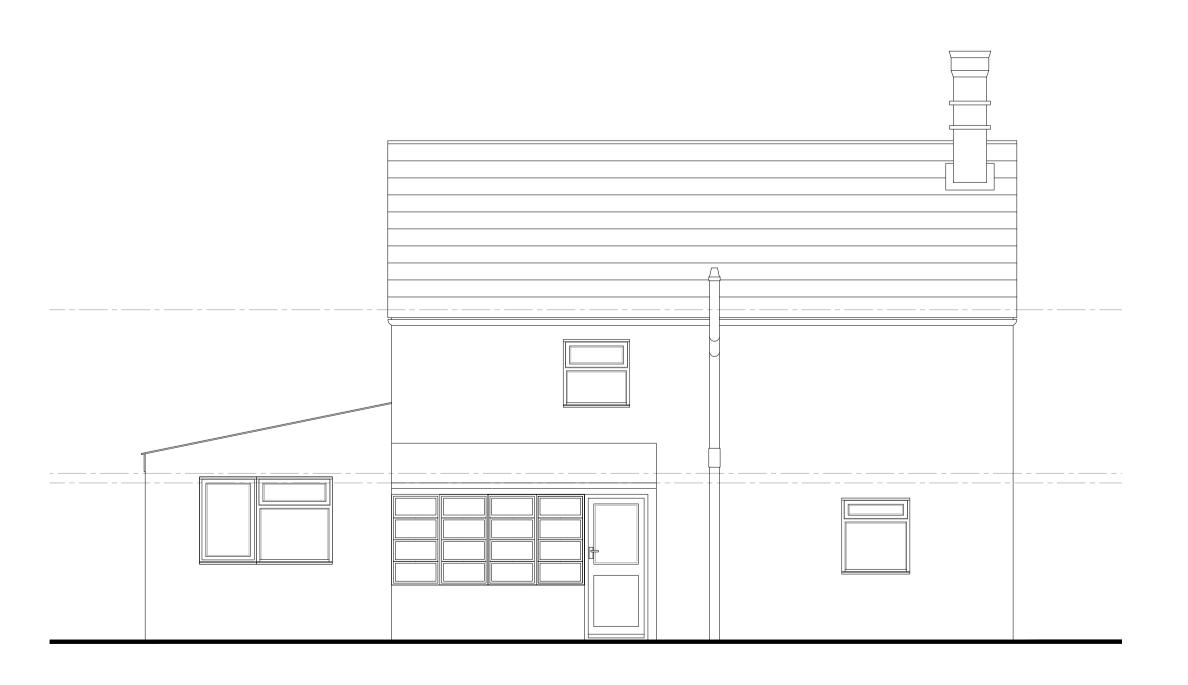

Front Elevation [South]
Scale 1:50

Side Elevation [West] Scale 1:50

Side Elevation [East]
Scale 1:50

Front Elevation [North] Scale 1:50

## EXISTING SURVEY

22,076-P-002

PROJECT/ Corner Cottage, Church Lane, South Scarle

TITLE/ Existing Elevations

**SCALE** / 1:50 @A1 **DRAWN BY** / zs

This drawing is a copyright of Wilson Architects Ltd. This drawing not to be used other than the purpose for which it was prepared and is to be read in conjunction with all other project documentation. All dimensions are to be checked onsite by the Main Contractor prior to work commencing. Do not scale off this drawing. The Architect is to be informed immediately of any discrepancies and where in doubt - ask.