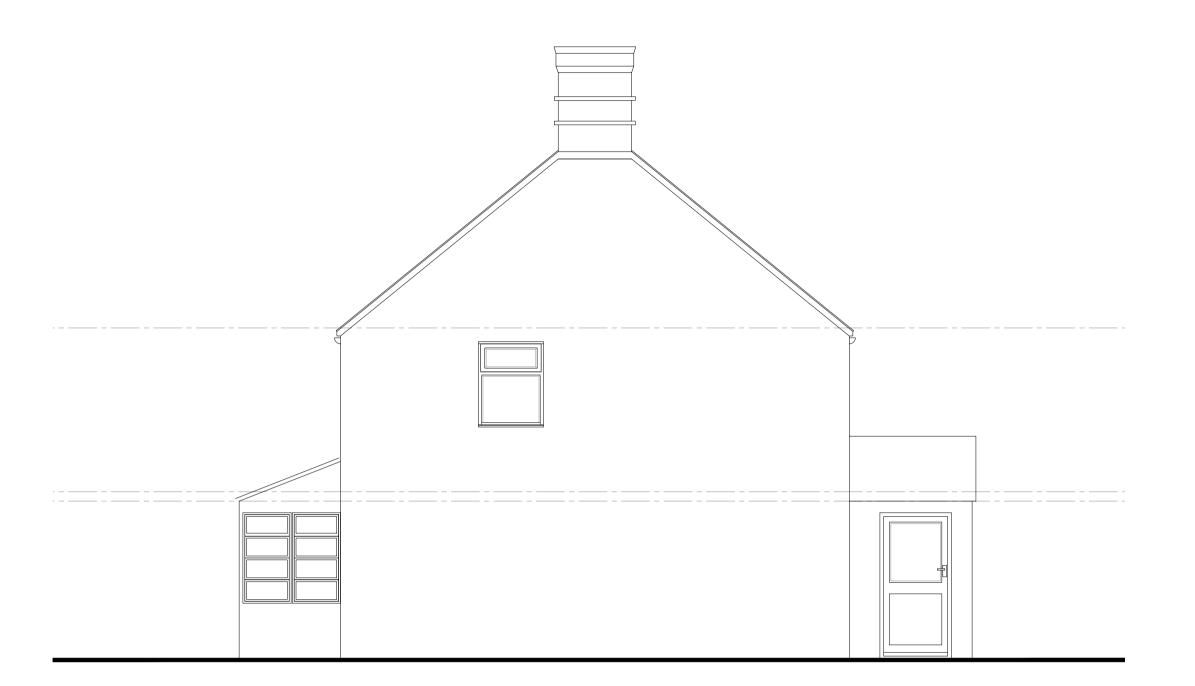

Front Elevation [South]
Scale 1:50

Side Elevation [West] Scale 1:50

Side Elevation [East]
Scale 1:50

Front Elevation [North] Scale 1:50

## EXISTING SURVEY

22,076-P-002

PROJECT/ Corner Cottage, Church Lane, South Scarle

TITLE/ Existing Elevations

**SCALE** / 1:50 @A1 **DRAWN BY** / zs

This drawing is a copyright of Wilson Architects Ltd. This drawing not to be used other than the purpose for which it was prepared and is to be read in conjunction with all other project documentation. All dimensions are to be checked onsite by the Main Contractor prior to work commencing. Do not scale off this drawing. The Architect is to be informed immediately of any discrepancies and where in doubt - ask.