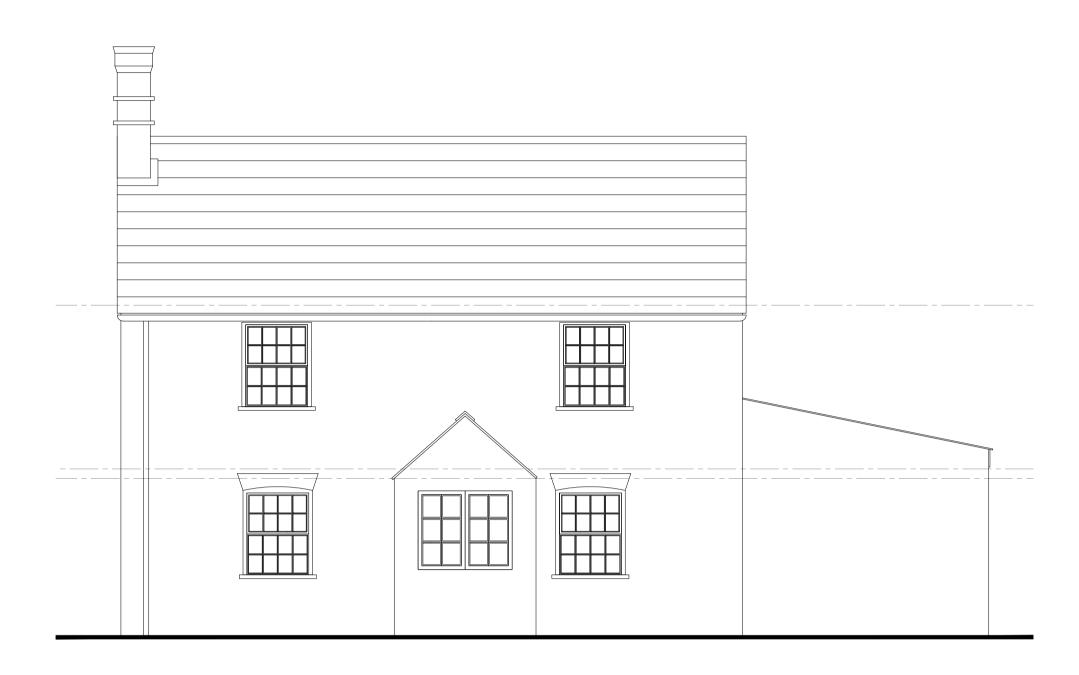

Front Elevation [South]
Scale 1:50

Side Elevation [West] Scale 1:50

Side Elevation [East]
Scale 1:50

Front Elevation [North] Scale 1:50

## EXISTING SURVEY

22,076-P-002

PROJECT/ Corner Cottage, Church Lane, South Scarle

TITLE/ Existing Elevations

**SCALE** / 1:50 @A1 **DRAWN BY** / zs

This drawing is a copyright of Wilson Architects Ltd. This drawing not to be used other than the purpose for which it was prepared and is to be read in conjunction with all other project documentation. All dimensions are to be checked onsite by the Main Contractor prior to work commencing. Do not scale off this drawing. The Architect is to be informed immediately of any discrepancies and where in doubt - ask.