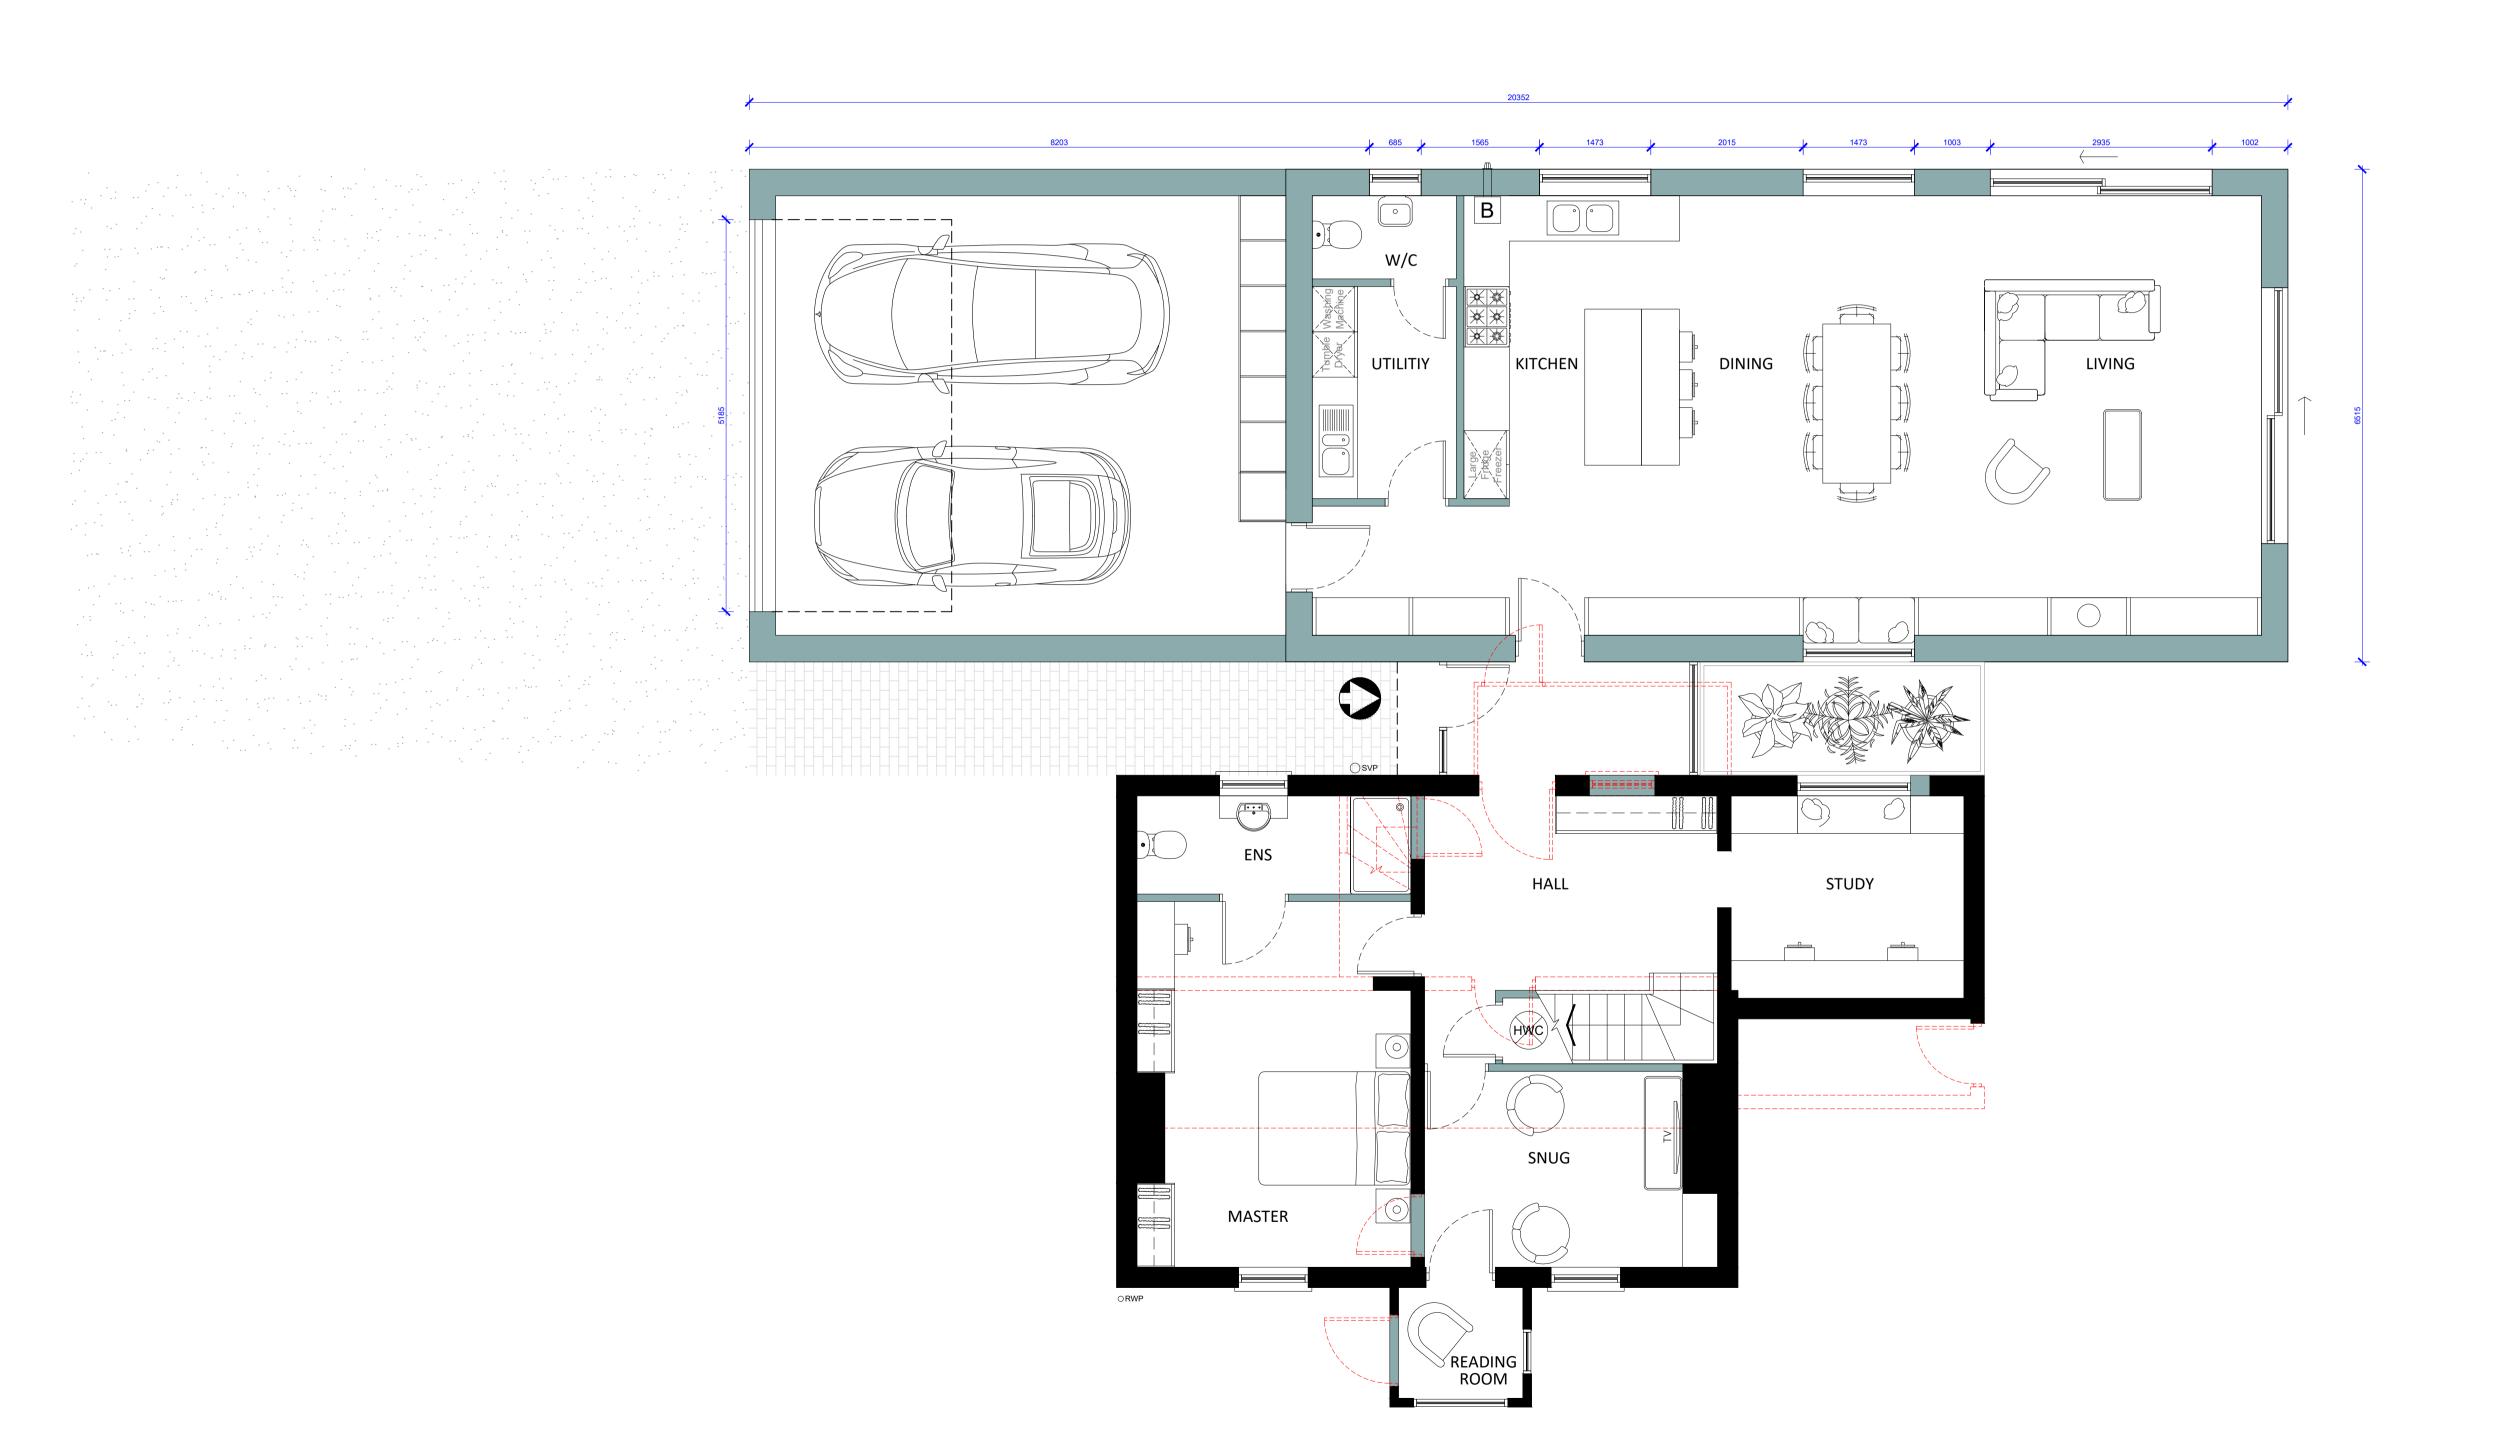

**Ground Floor Plan** Scale 1:50

GARAGE/LAYOUT GARAGE/LAYOUT

GARAGE/LAYOUT

07/09 12/09 20/09

DATE

Existing walls to be demolished Proposed walls to be constructed

## PLANNING

22,076-P-101C

PROJECT/ Corner Cottage, Church Lane, South Scarle

TITLE/ Ground Plans

**SCALE** / 1:50 @A1 **DRAWN BY** / zs

This drawing is a copyright of Wilson Architects Ltd. This drawing not to be used other than the purpose for which it was prepared and is to be read in conjunction with all other project documentation. All dimensions are to be checked onsite by the Main Contractor prior to work commencing. Do not scale off this drawing. The Architect is to be informed immediately of any discrepancies and where in doubt - ask.