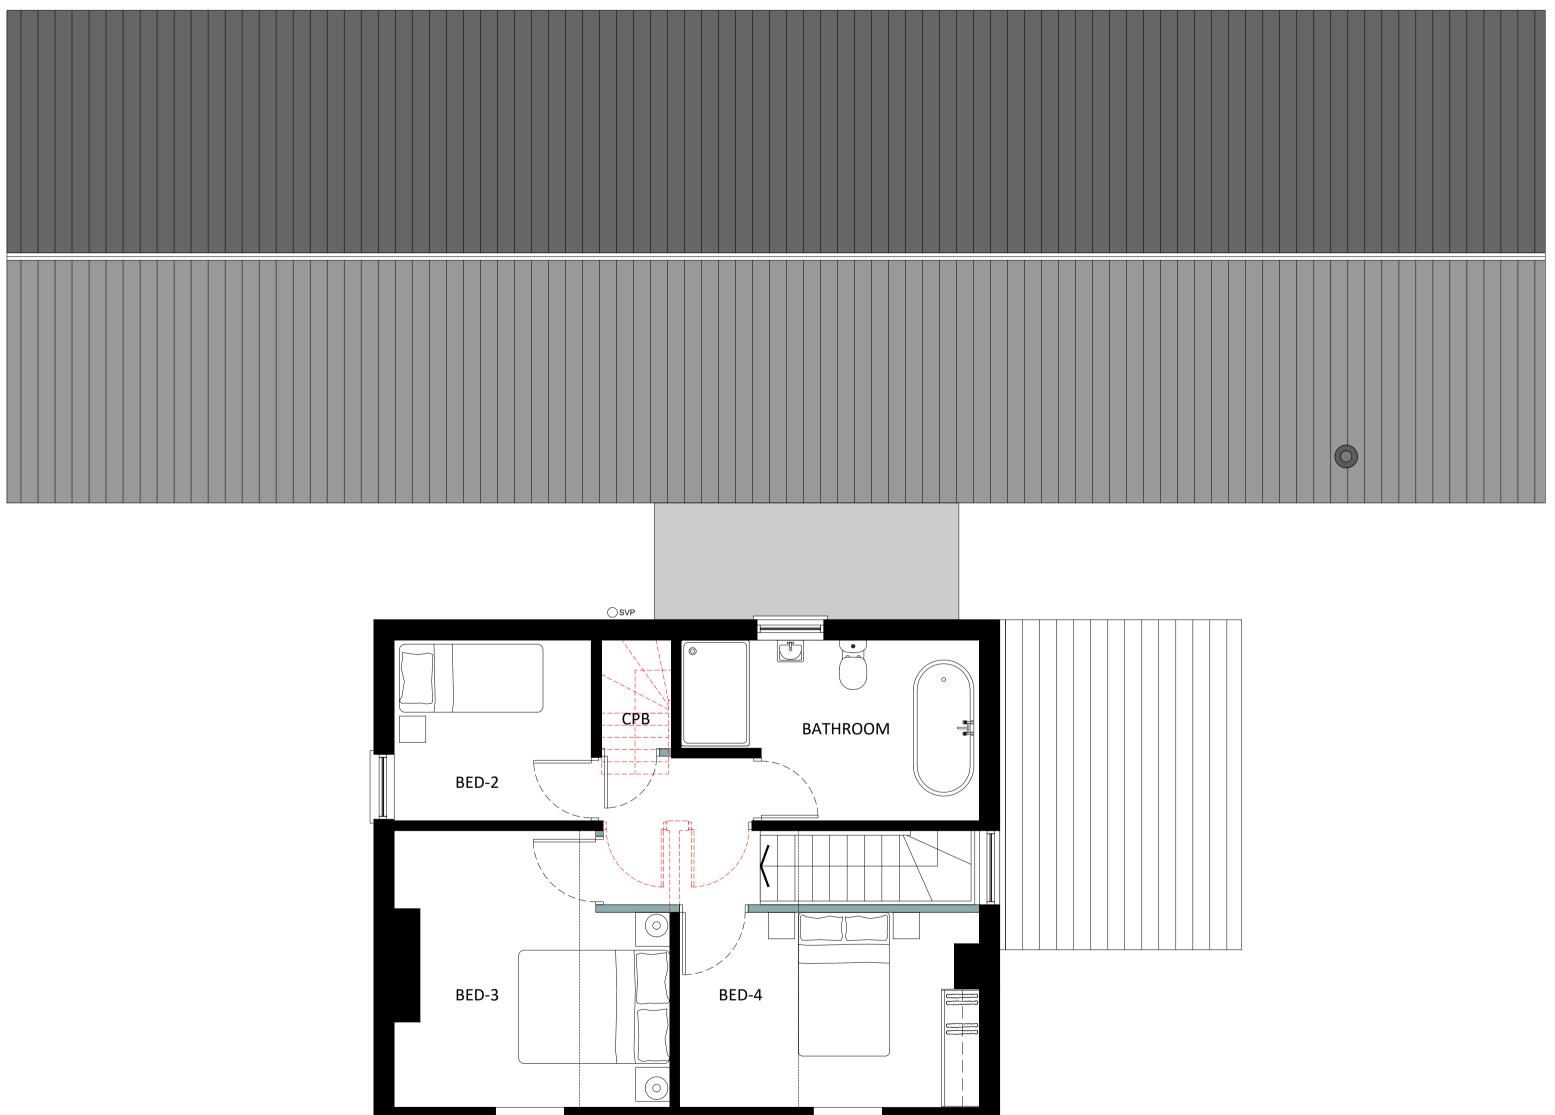

First Floor Plan Scale 1:50

| REV | DESCRIPTION   |
|-----|---------------|
| A   | GARAGE/LAYOUT |
| В   | GARAGE/LAYOUT |
| С   | GARAGE/LAYOUT |
|     |               |

Drawing Key Existing walls to be retained Existing walls to be demolished Proposed walls to be constructed

## PLANNING

| 22,076-P-102C                        |                                                                     | / \ |
|--------------------------------------|---------------------------------------------------------------------|-----|
| PROJECT                              | / Corner Cottage,<br>Church Lane, South Scarle                      |     |
| TITLE/                               | First Floor Plans                                                   |     |
| <b>SCALE/</b><br>This drawing is a c | 1:50 @A1 <b>DRAWN B</b><br>copyright of Wilson Architects Ltd. This |     |