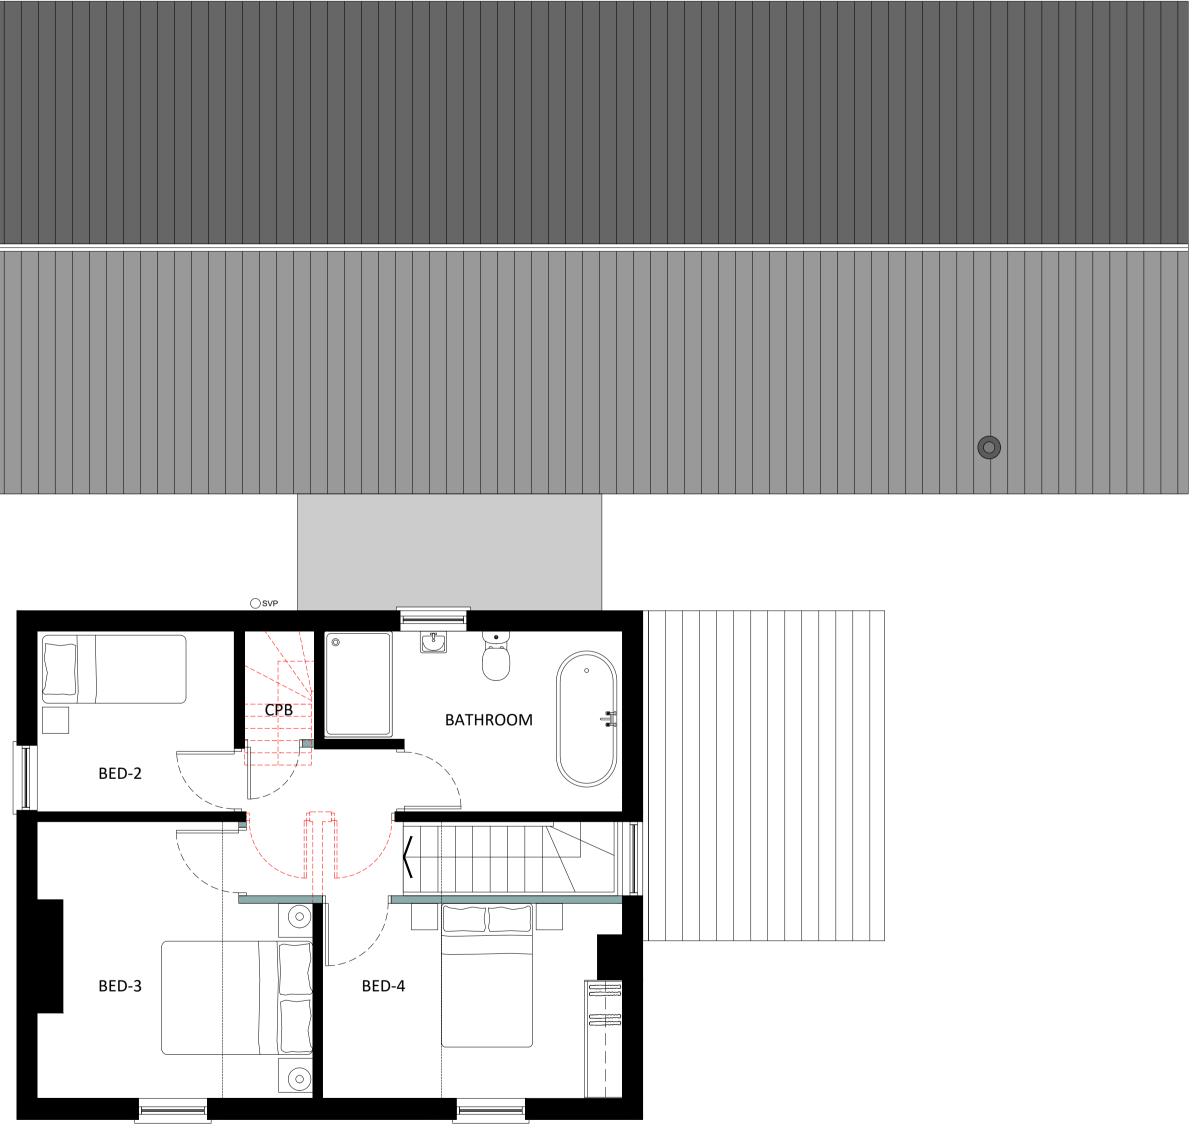

First Floor Plan Scale 1:50

| REV | DESCRIPTION   |
|-----|---------------|
| A   | GARAGE/LAYOUT |
| В   | GARAGE/LAYOUT |
| С   | GARAGE/LAYOUT |
|     |               |

Drawing Key Existing walls to be retained Existing walls to be demolished Proposed walls to be constructed

## PLANNING

| 22,076-P-102C                        |                                                                     | / \ |
|--------------------------------------|---------------------------------------------------------------------|-----|
| PROJECT                              | / Corner Cottage,<br>Church Lane, South Scarle                      |     |
| TITLE/                               | First Floor Plans                                                   |     |
| <b>SCALE/</b><br>This drawing is a c | 1:50 @A1 <b>DRAWN B</b><br>copyright of Wilson Architects Ltd. This |     |