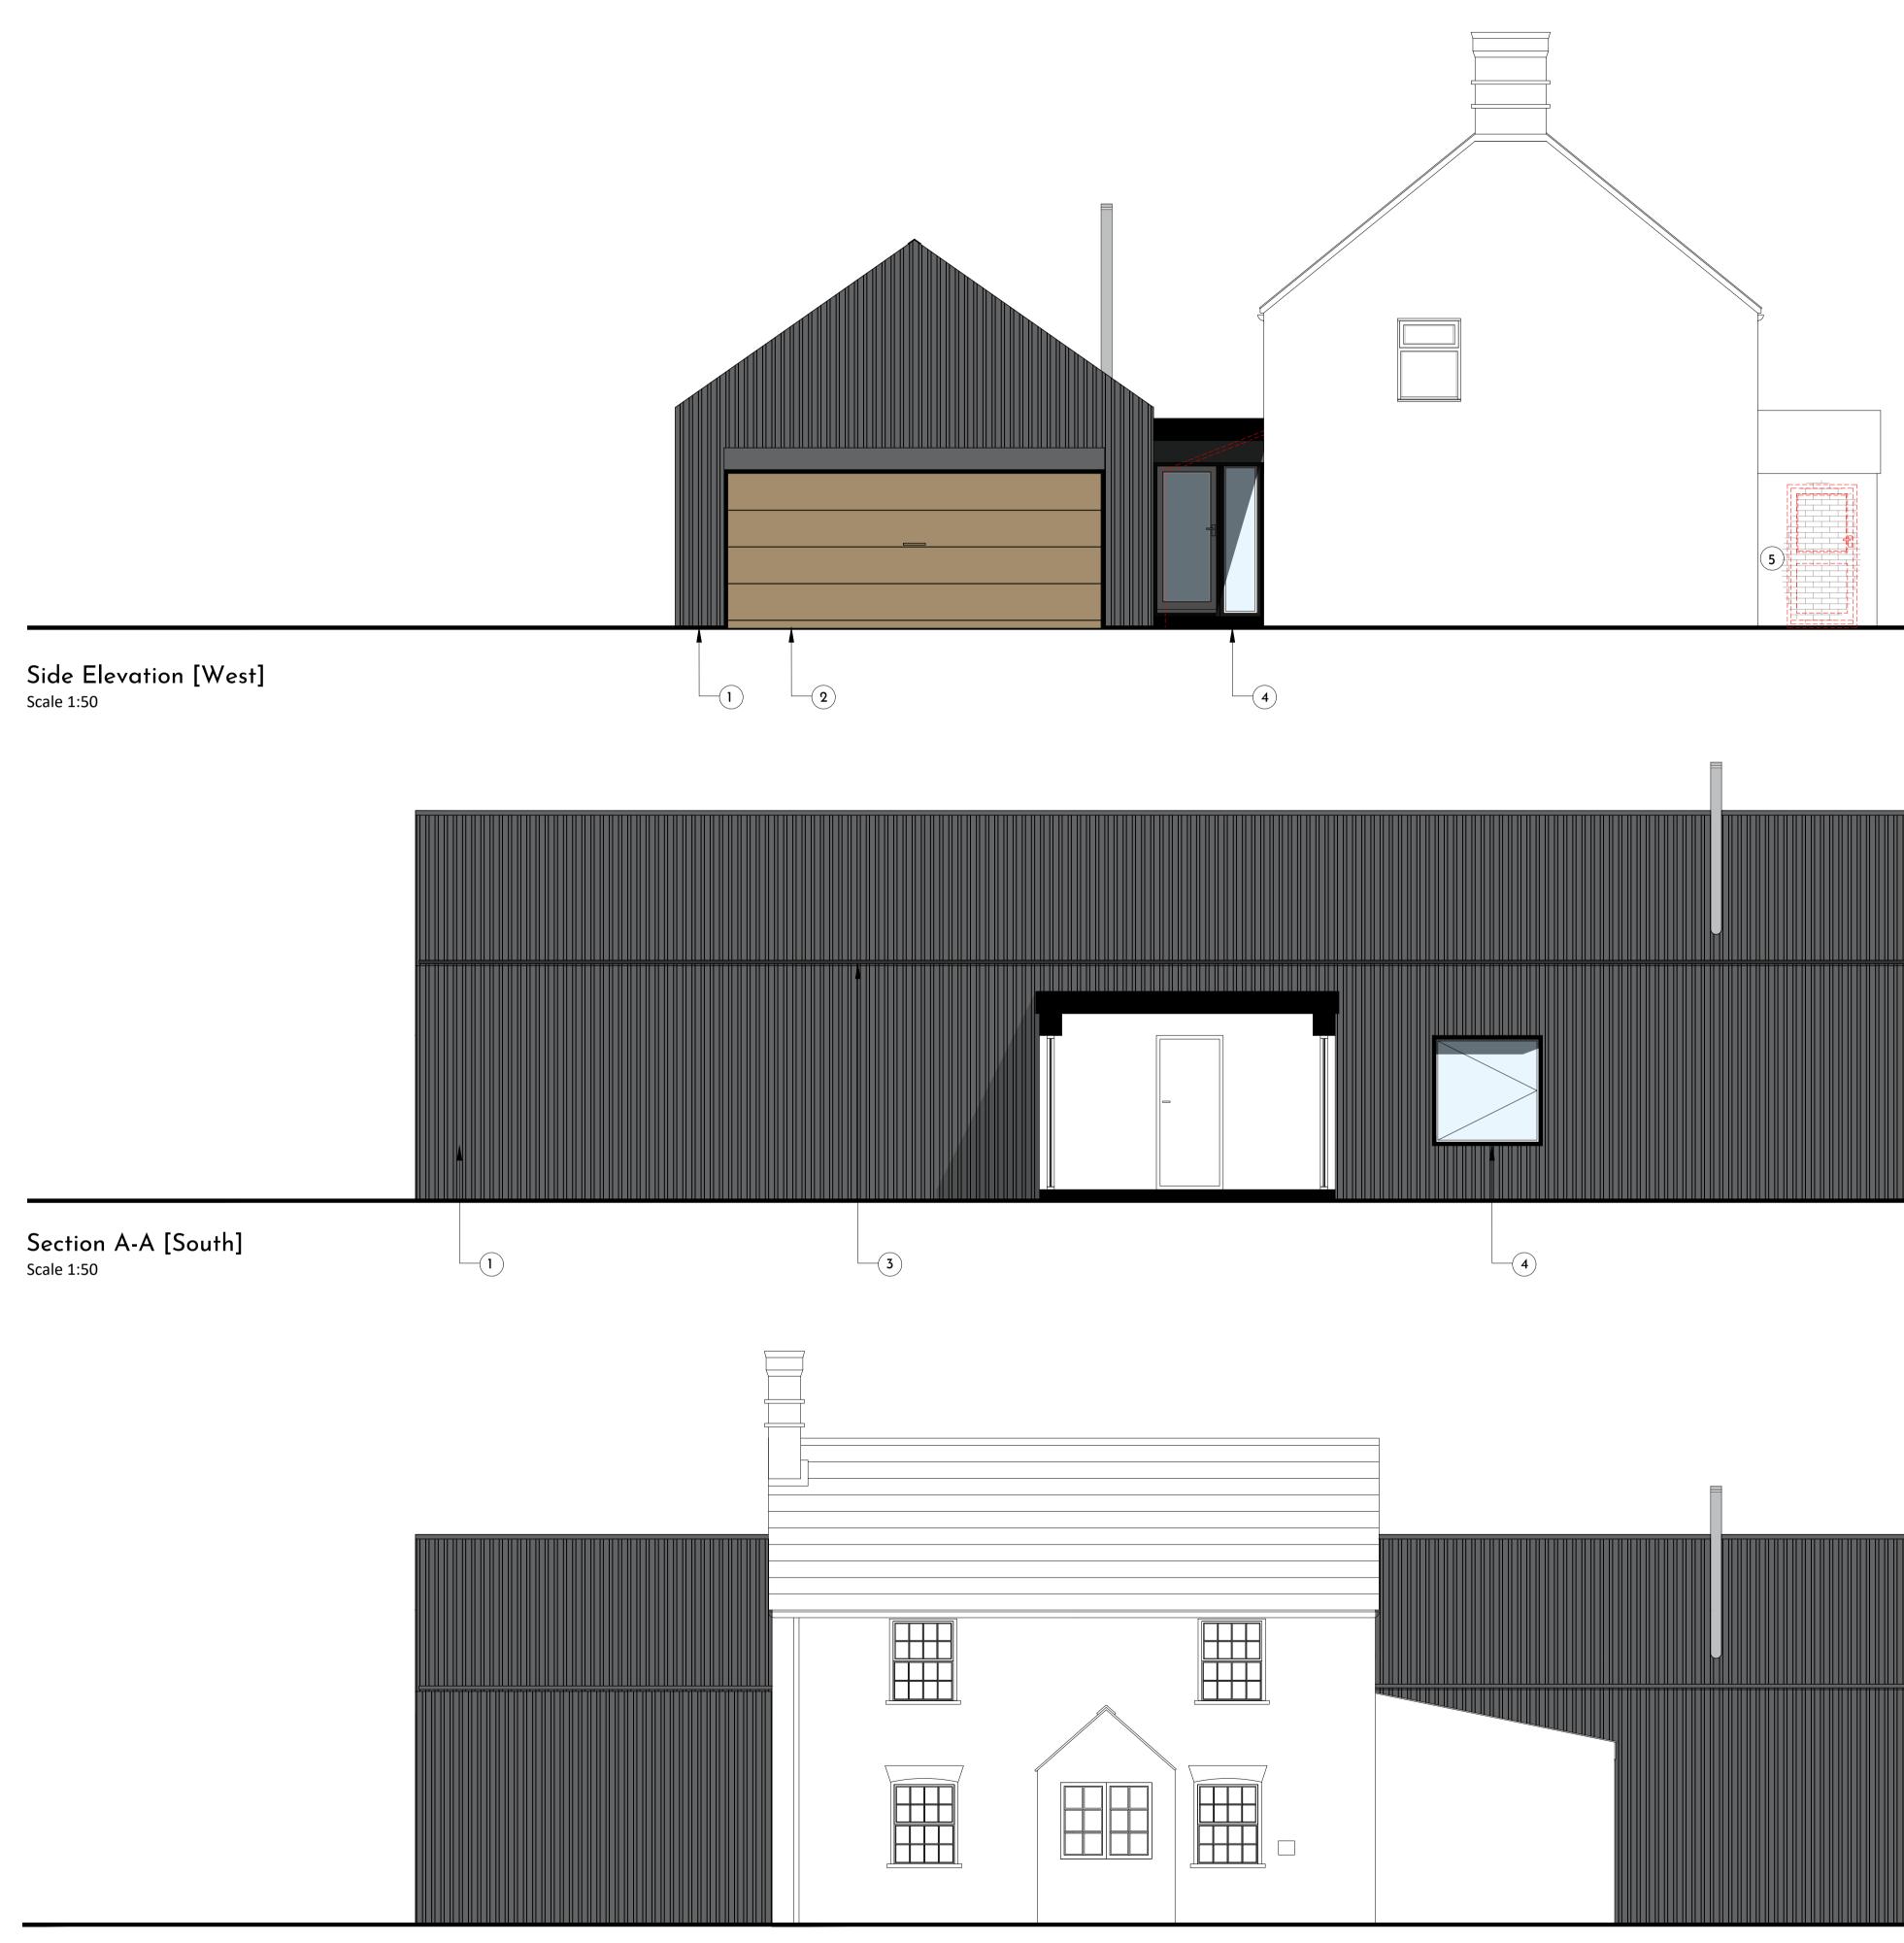

Front Elevation [South]
Scale 1:50

|   |   |   |   | _ |   |   |   |   |   |   |   |   |   |   |
|---|---|---|---|---|---|---|---|---|---|---|---|---|---|---|
| F | २ | Е | ۷ | D | Е | S | С | R | I | Ρ | Т | I | 0 | ٢ |

## Material Key

| 1 | Black corrugated metal siding                    |
|---|--------------------------------------------------|
| 2 | Double size paneled garage door                  |
| 3 | Hidden Gutter                                    |
| 4 | Anthracite aluminium double glazed windows/doors |
| 5 | Infill brickwork to match existing               |

SCALE BAR 1:50

## PLANNING

| 22,076-P-104C                                                                          |   |  |  |  |  |  |  |
|----------------------------------------------------------------------------------------|---|--|--|--|--|--|--|
| <b>PROJECT/</b> Corner Cottage,<br>Church Lane, South Scarle                           |   |  |  |  |  |  |  |
| TITLE / Proposed Elevations & Sectio                                                   | n |  |  |  |  |  |  |
| SCALE / 1:50 @A1 DRAWN I<br>This drawing is a copyright of Wilson Architects Ltd. This |   |  |  |  |  |  |  |