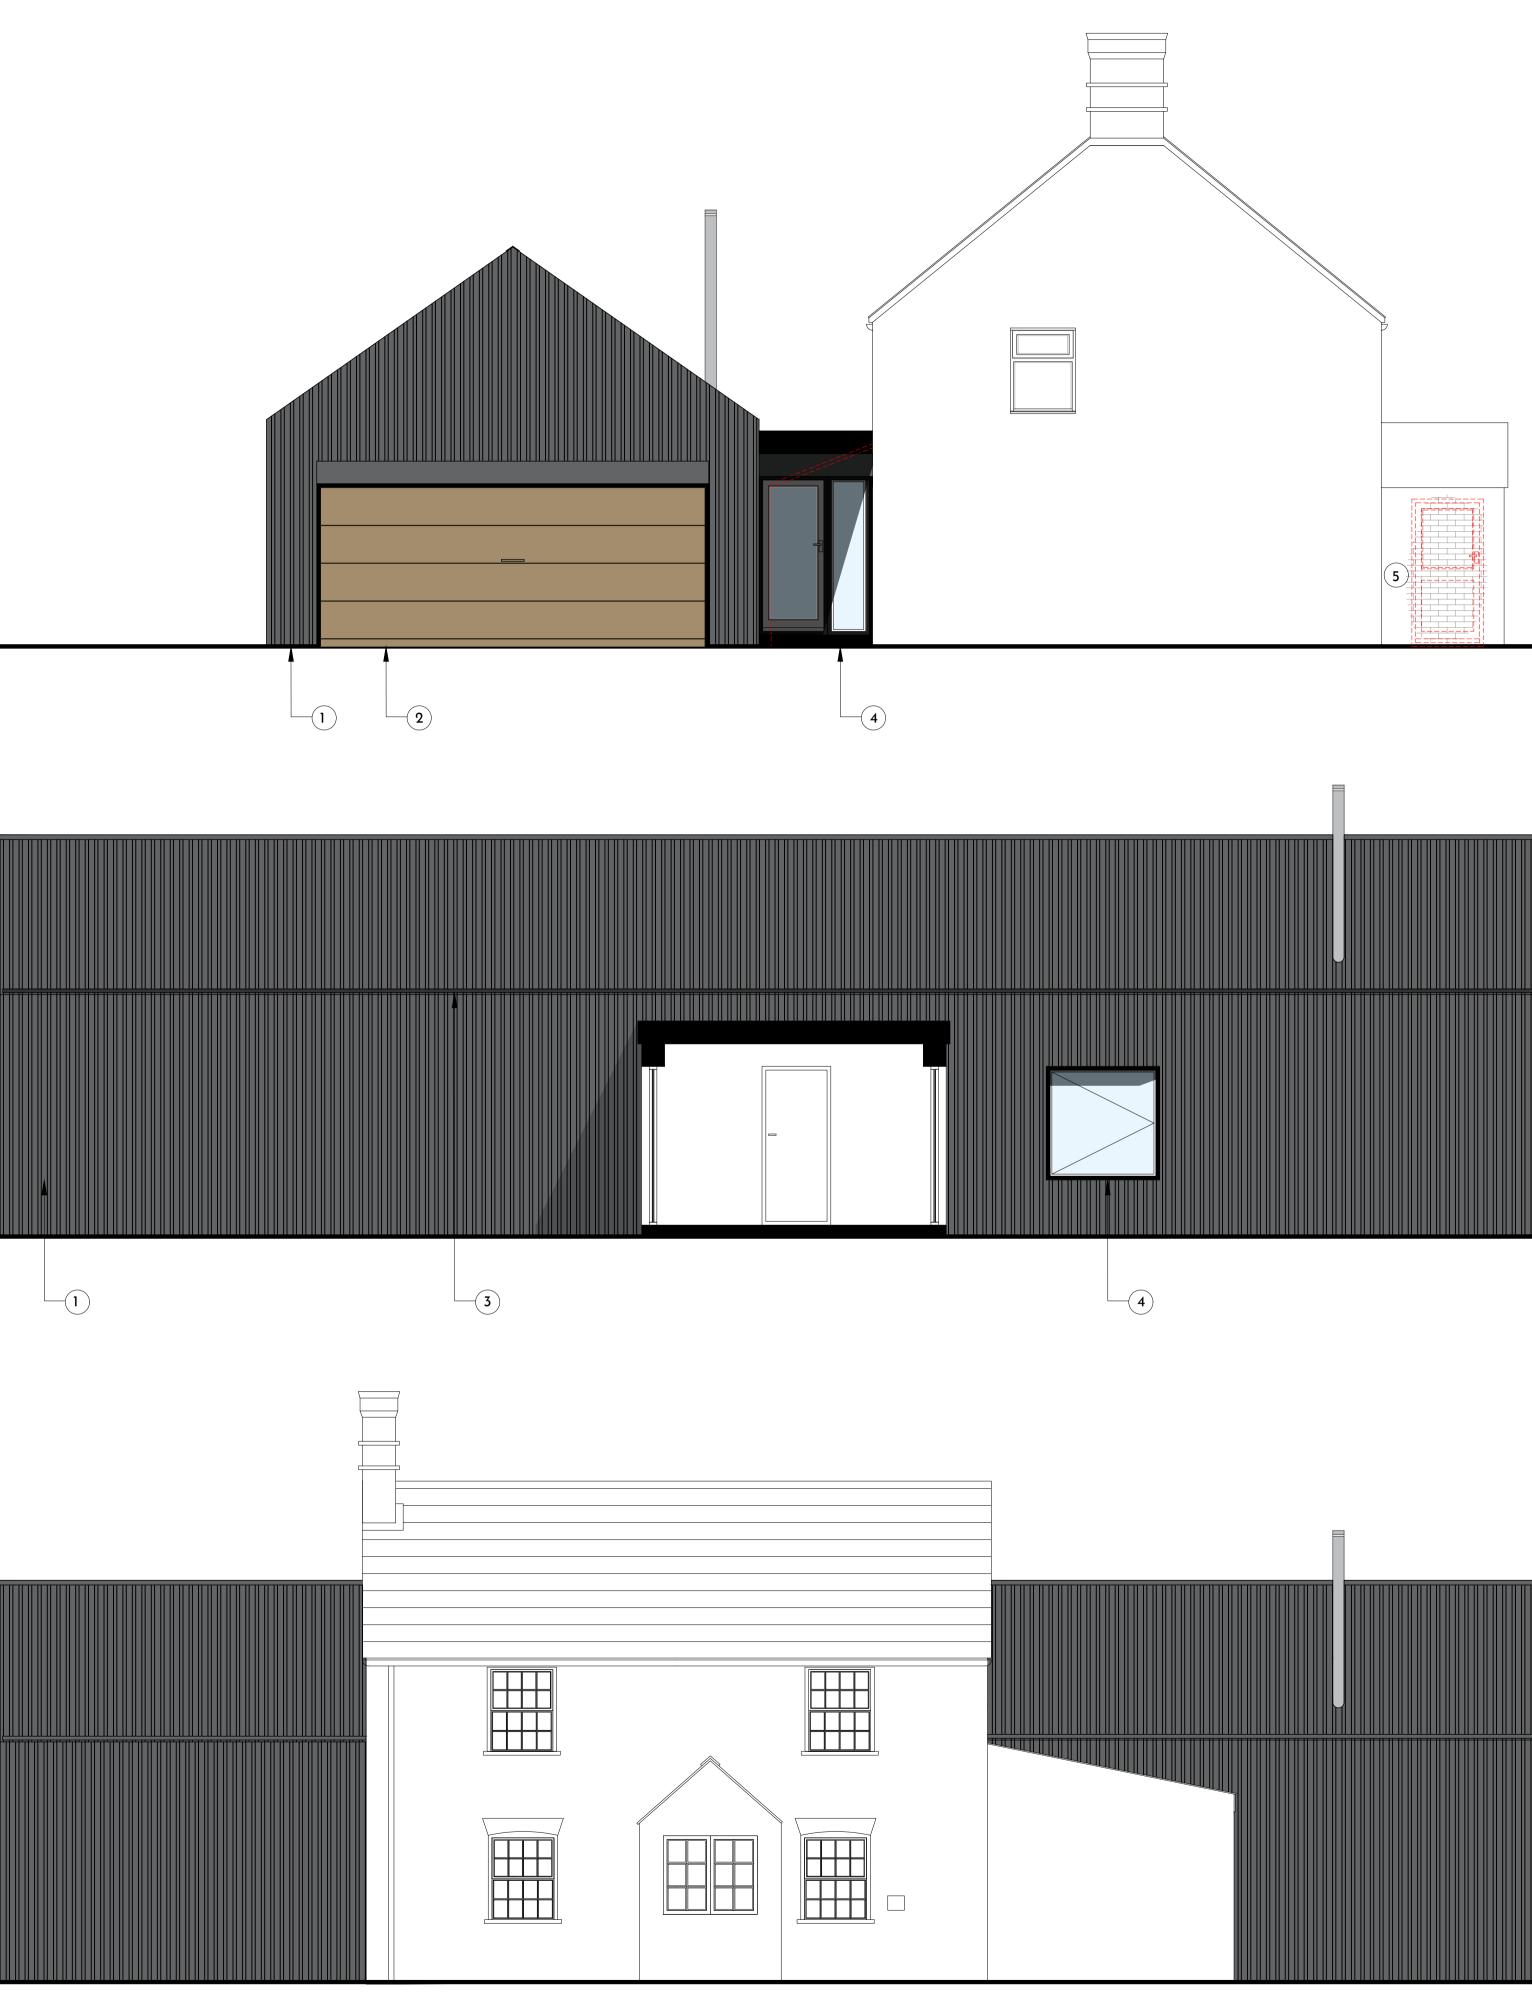

Front Elevation [South]
Scale 1:50

|   |   |   |   | _ |   |   |   |   |   |   |   |   |   |   |
|---|---|---|---|---|---|---|---|---|---|---|---|---|---|---|
| F | २ | Е | ۷ | D | Е | S | С | R | I | Ρ | Т | I | 0 | ٢ |

## Material Key

| 1 | Black corrugated metal siding                    |
|---|--------------------------------------------------|
| 2 | Double size paneled garage door                  |
| 3 | Hidden Gutter                                    |
| 4 | Anthracite aluminium double glazed windows/doors |
| 5 | Infill brickwork to match existing               |

SCALE BAR 1:50

## PLANNING

| 22,076-P-104C                                                                          |   |  |  |  |  |  |  |
|----------------------------------------------------------------------------------------|---|--|--|--|--|--|--|
| <b>PROJECT/</b> Corner Cottage,<br>Church Lane, South Scarle                           |   |  |  |  |  |  |  |
| TITLE / Proposed Elevations & Sectio                                                   | n |  |  |  |  |  |  |
| SCALE / 1:50 @A1 DRAWN I<br>This drawing is a copyright of Wilson Architects Ltd. This |   |  |  |  |  |  |  |