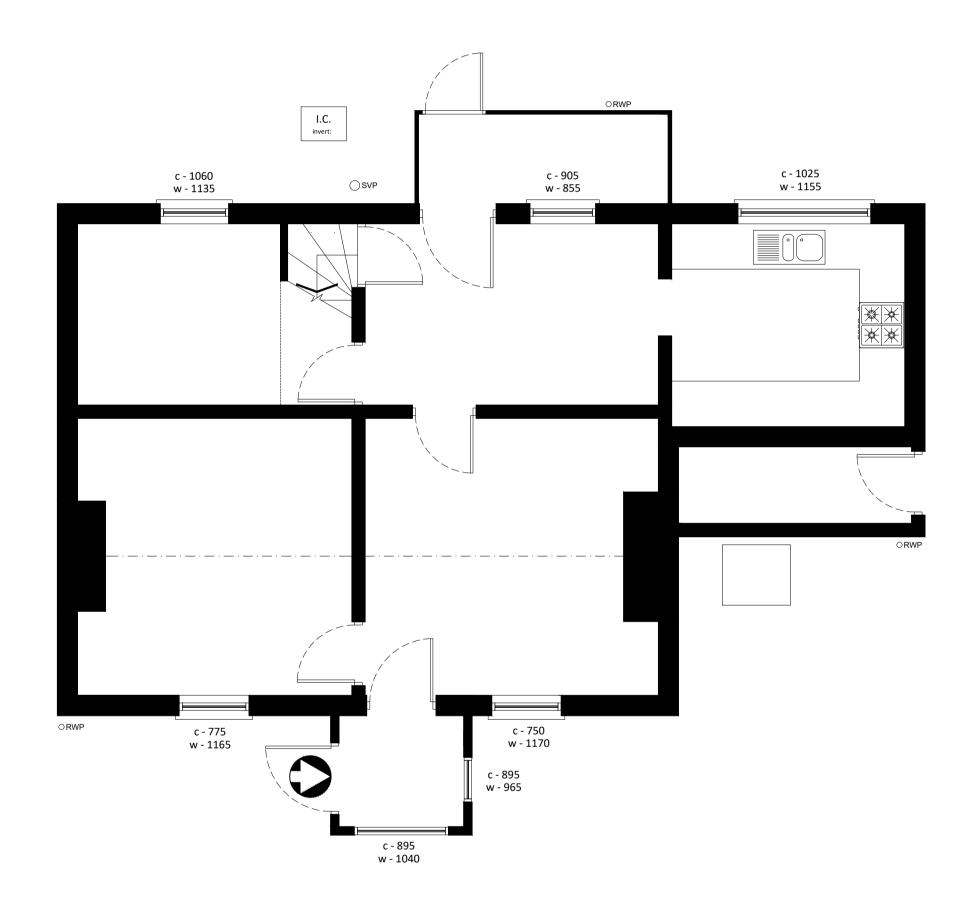

**Ground Floor Plan** Scale 1:50

First Floor Plan Scale 1:50

## EXISTING SURVEY

22,076-P-001

REV DESCRIPTION

DATE

PROJECT/ Corner Cottage, Church Lane, South Scarle

TITLE/ Ground Floor Plans

**SCALE** / 1:50 @A1 **DRAWN BY** / zs

This drawing is a copyright of Wilson Architects Ltd. This drawing not to be used other than the purpose for which it was prepared and is to be read in conjunction with all other project documentation. All dimensions are to be checked onsite by the Main Contractor prior to work commencing. Do not scale off this drawing. The Architect is to be informed immediately of any discrepancies and where in doubt - ask.