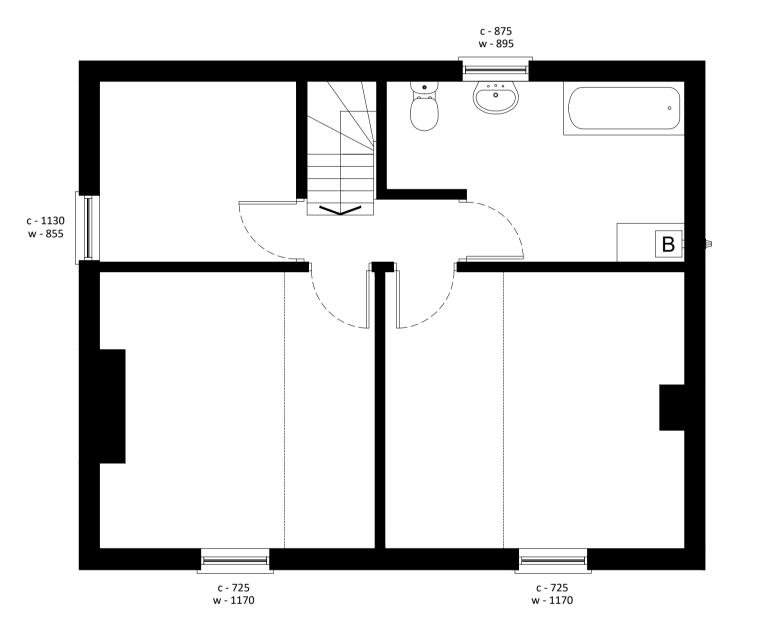

**Ground Floor Plan** Scale 1:50

First Floor Plan Scale 1:50

## EXISTING SURVEY

22,076-P-001

REV DESCRIPTION

DATE

PROJECT/ Corner Cottage, Church Lane, South Scarle

TITLE/ Ground Floor Plans

**SCALE** / 1:50 @A1 **DRAWN BY** / zs

This drawing is a copyright of Wilson Architects Ltd. This drawing not to be used other than the purpose for which it was prepared and is to be read in conjunction with all other project documentation. All dimensions are to be checked onsite by the Main Contractor prior to work commencing. Do not scale off this drawing. The Architect is to be informed immediately of any discrepancies and where in doubt - ask.