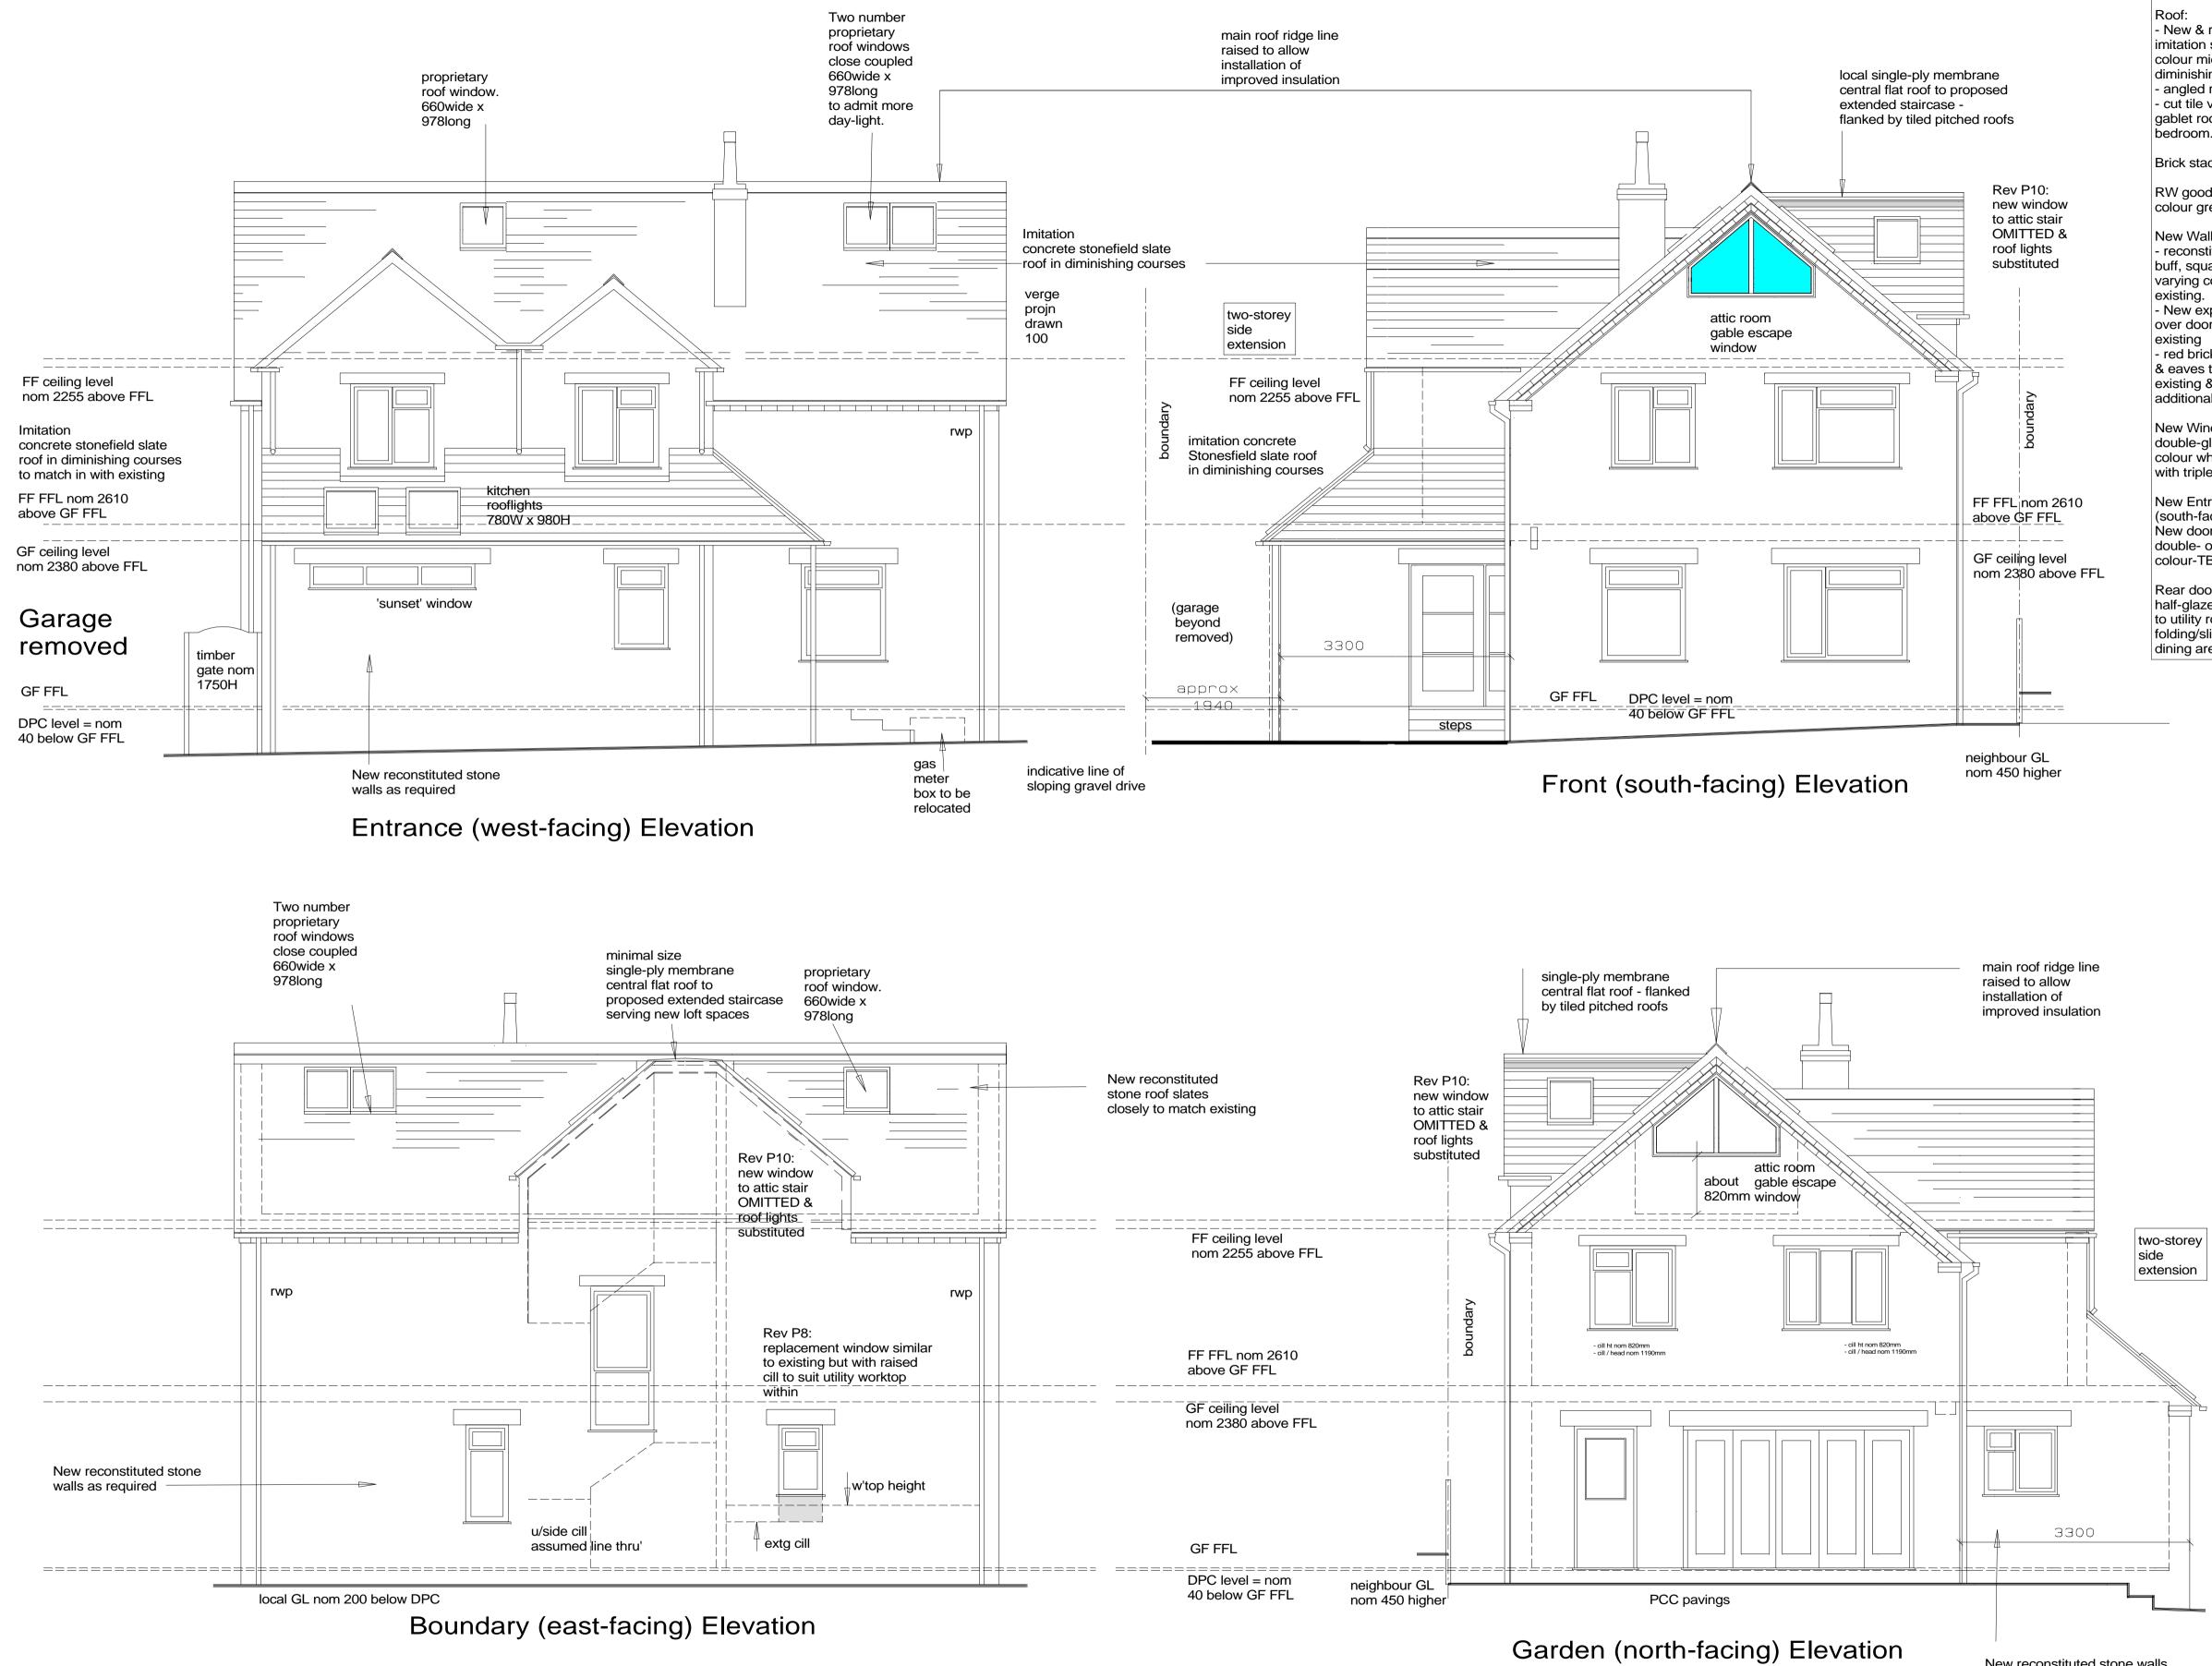

New reconstituted stone walls closely to match existing

|                                                                                                                                                                                                                                                                                                                                                                                                                                                                                       | & not scaled from this drawing                                                                                                     | T SILE     |    |
|---------------------------------------------------------------------------------------------------------------------------------------------------------------------------------------------------------------------------------------------------------------------------------------------------------------------------------------------------------------------------------------------------------------------------------------------------------------------------------------|------------------------------------------------------------------------------------------------------------------------------------|------------|----|
| PROPOSED MATERIALS                                                                                                                                                                                                                                                                                                                                                                                                                                                                    |                                                                                                                                    |            |    |
| Roof:<br>- New & reused concrete<br>imitation stone slates,<br>colour mid-brown, laid in<br>diminishing courses<br>- angled ridge tile<br>- cut tile valley gutters at<br>gablet roofs over bathroom<br>bedroom. Cut tiles to porch roof hip.                                                                                                                                                                                                                                         |                                                                                                                                    |            |    |
| Brick stack removed                                                                                                                                                                                                                                                                                                                                                                                                                                                                   |                                                                                                                                    |            |    |
| RW goods: square profile plastics, colour grey-new to match existing                                                                                                                                                                                                                                                                                                                                                                                                                  |                                                                                                                                    |            |    |
| New Walls:<br>- reconstituted stone, colour<br>buff, squared & laid to<br>varying courses-all to match<br>existing.<br>- New exposed concrete lintels<br>over doors & windows all to match<br>existing<br>- red brick detail at gable verges<br>& eaves to be extended to match<br>existing & to suit thickness of<br>additional roof insulation<br>New Windows:<br>double-glazed PVC-u or other TBC<br>colour white-to be replaced<br>with triple-glazed units<br>New Entrance door: |                                                                                                                                    |            |    |
| (south-facing / road-facing elevation):<br>New door & frame in timber or metal<br>double- or triple glazed with side light;<br>colour-TBC                                                                                                                                                                                                                                                                                                                                             |                                                                                                                                    |            |    |
| Rear doors:<br>half-glazed timber or metal door<br>to utility room. Timber or metal<br>folding/oliding doors to outended                                                                                                                                                                                                                                                                                                                                                              | revised NMA submission<br>to WODC Planners -<br>omitting new s/steel<br>log-burner external flue                                   | 16.09.22   | SW |
| folding/sliding doors to extended dining area; colours TBC                                                                                                                                                                                                                                                                                                                                                                                                                            | Non-material Amendment<br>Planning shown hatched                                                                                   | 15.08.22   | mn |
|                                                                                                                                                                                                                                                                                                                                                                                                                                                                                       | To WODC Building Regs                                                                                                              | - 20.05.22 |    |
|                                                                                                                                                                                                                                                                                                                                                                                                                                                                                       | chimney removed & s/steel<br>flue shown serving log -<br>burning stove in sitting<br>room. Front gable escape<br>window reinstated | 17.02.22   | mn |