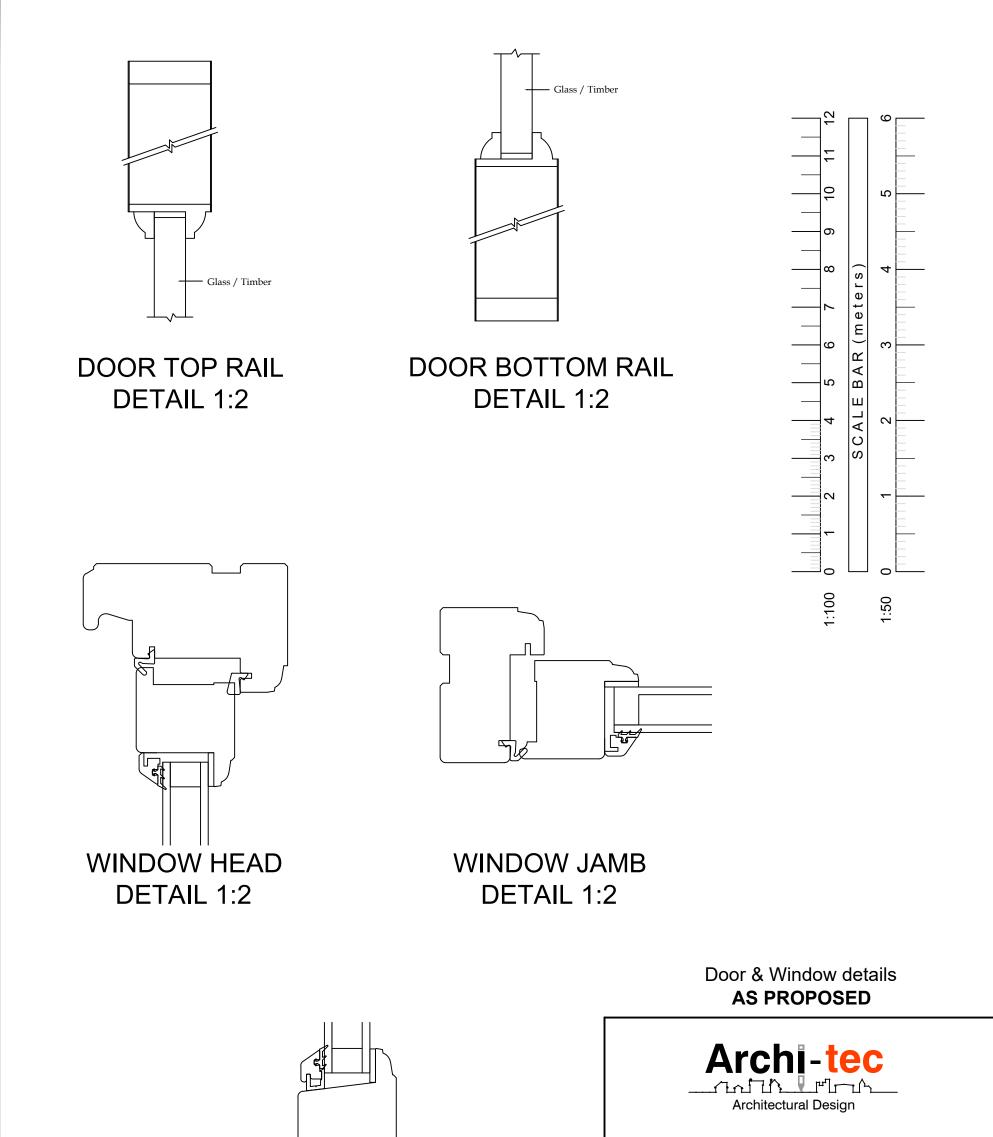

## WINDOW CILL DETAIL 1:2

|                                                                                                                                                                                                                                                                                                                                                                                                                                                                                                | 0772 565 8850                      | Telephone |
|------------------------------------------------------------------------------------------------------------------------------------------------------------------------------------------------------------------------------------------------------------------------------------------------------------------------------------------------------------------------------------------------------------------------------------------------------------------------------------------------|------------------------------------|-----------|
|                                                                                                                                                                                                                                                                                                                                                                                                                                                                                                | www.Archi- <mark>tec</mark> .co.uk | Website   |
|                                                                                                                                                                                                                                                                                                                                                                                                                                                                                                | Simon@Archi-tec.co.uk              | Email     |
| 8 Brabham Close, Silverstone, Northants, NN12 8UL                                                                                                                                                                                                                                                                                                                                                                                                                                              |                                    | Address   |
|                                                                                                                                                                                                                                                                                                                                                                                                                                                                                                |                                    |           |
| PROPOSED EXTENSIONS AND ALTERATIONS<br>(CONVERSION OF OUTBUILDING) AT THORPE<br>FARM HOUSE, THORPE WATERVILLE,<br>KETTERING, NN14 3ED                                                                                                                                                                                                                                                                                                                                                          |                                    |           |
| Client                                                                                                                                                                                                                                                                                                                                                                                                                                                                                         | Mr & Mrs Henley                    |           |
| Date                                                                                                                                                                                                                                                                                                                                                                                                                                                                                           | September 2022                     |           |
| Scale                                                                                                                                                                                                                                                                                                                                                                                                                                                                                          | 1:2 @ A3                           |           |
| Drawing No                                                                                                                                                                                                                                                                                                                                                                                                                                                                                     | H111 - 20                          |           |
| ALL DIMENSIONS TO BE CHECKED ON SITE. ANY DISCREPANCIES TO BE DISCUSSED AND AGREED PRIOR TO<br>PROCEEDING. ALL WORKS TO BE CARRIED OUT IN ACCORDANCE WITH CURRENT BUILDING REGULATIONS AND<br>RELEVANT CODES OF PRACTICE. THIS DRAWING IS THE PROPERTY OF <b>ARCHITEC ARCHITECTURAL DESIGN</b> AND<br>MUST NOT BE COPIED OR REPRODUCED WITHOUT PRIOR WRITTEN CONSENT.<br>STRUCTRAL INFORMATION SHOWN INDICATIVE ONLY. REFER TO STRUCTURAL ENGINEERS DRAWINGS AND<br>CALCULATIONS AS NECESSARY. |                                    |           |