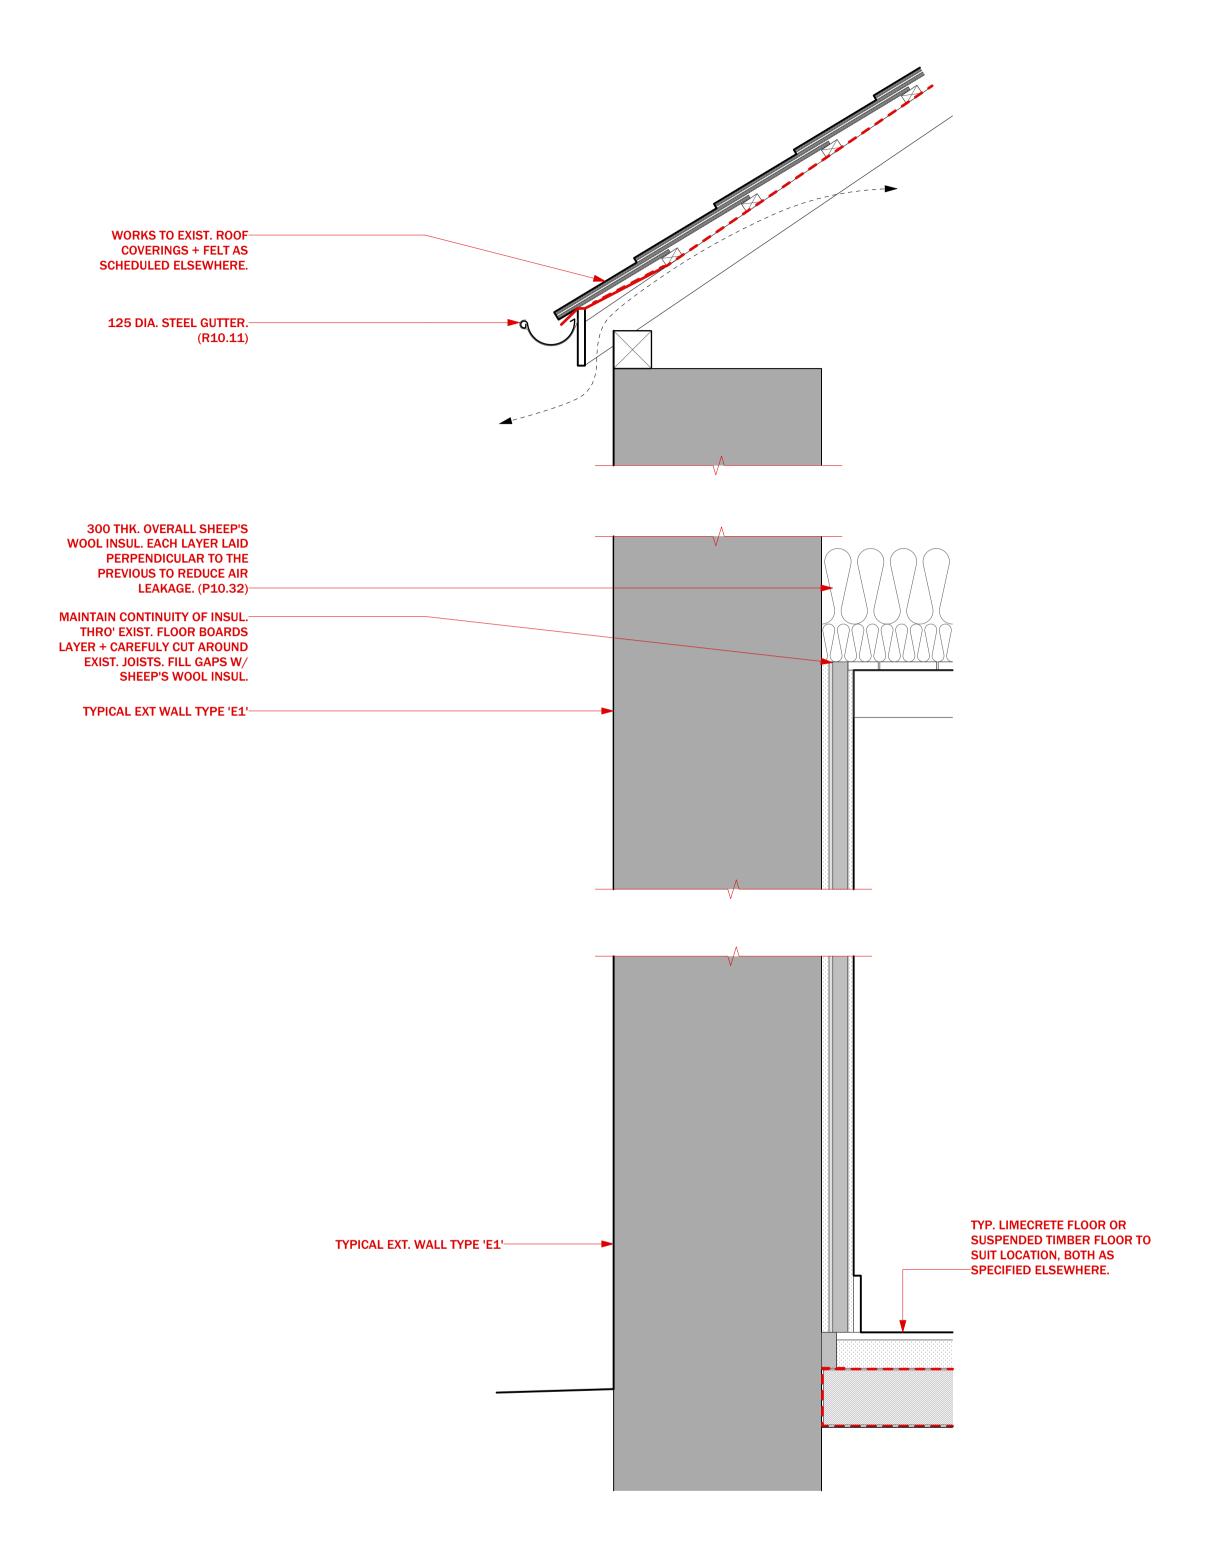

TYP. EXT. WALL @ STAFF BED '201' (SOUTH)

Glenryn, Ladywood Road, Worcester, WR3 7SX david@dharchitect.co.uk +44 (0)7974 000 885

REFURBISHMENT OF BRYNTAIL COTTAGE, LLANIDLOES

BRYNTAIL COTTAGE CHAIRTY

DATE: 01/06/2021
PROJECT NO: 19/16