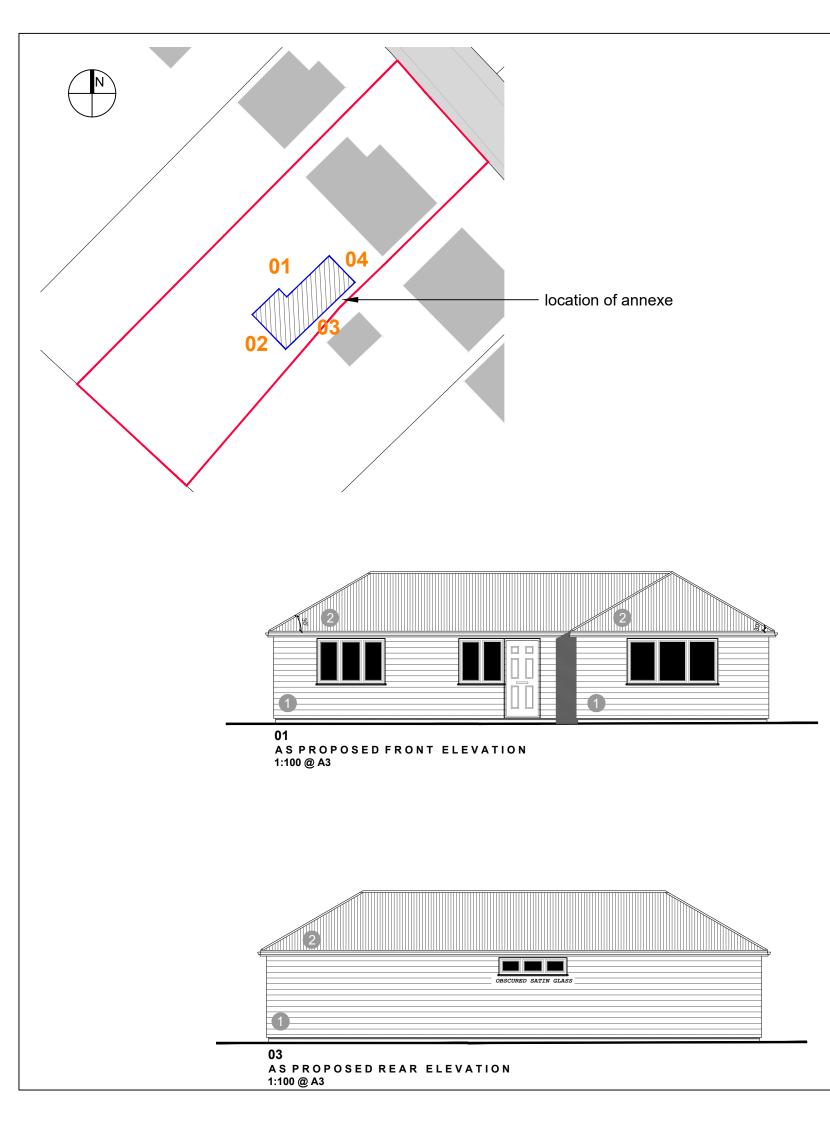

AS PROPOSED SIDE ELEVATION 1:100 @ A3

| do not scale from this drawing<br>check all dimensions on site before construction             |
|------------------------------------------------------------------------------------------------|
| LEGEND<br>HARDI PLANK -<br>VL SYSTEM                                                           |
| COLOUR: SLATE<br>GREY                                                                          |
| 2 DARK GREY ROOF<br>TILES                                                                      |
| WINDOWS + DOORS:<br>UPVC                                                                       |
| COLOUR:<br>ANTHRACITE GREY                                                                     |
|                                                                                                |
|                                                                                                |
|                                                                                                |
|                                                                                                |
|                                                                                                |
|                                                                                                |
|                                                                                                |
|                                                                                                |
|                                                                                                |
|                                                                                                |
| ا سام مانده می ماند.<br>RepDate Revision Description By:                                       |
| renjume person obsequent pr                                                                    |
|                                                                                                |
| NL/A                                                                                           |
| e: hello@nicolelane.co.uk                                                                      |
| HAWTHORNE HOUSE<br>HEPWORTH ROAD<br>BARNINGHAM, BURY ST<br>EDMUNDS, IP31 1BP                   |
| deseter<br>AS PROPOSED<br>ELEVATIONS                                                           |
| States PLANNING scale AS SHOWN dates dateUULY 2022 pto from date CADIle pto no date no nev no. |
| 03                                                                                             |