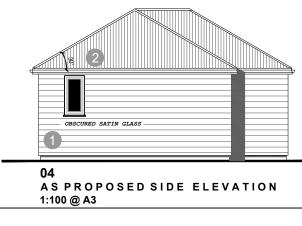

AS PROPOSED SIDE ELEVATION 1:100 @ A3

| do not scale from this drawing<br>check all dimensions on site before construction             |
|------------------------------------------------------------------------------------------------|
| LEGEND<br>HARDI PLANK -<br>VL SYSTEM                                                           |
| COLOUR: SLATE<br>GREY                                                                          |
| 2 DARK GREY ROOF<br>TILES                                                                      |
| WINDOWS + DOORS:<br>UPVC                                                                       |
| COLOUR:<br>ANTHRACITE GREY                                                                     |
|                                                                                                |
|                                                                                                |
|                                                                                                |
|                                                                                                |
|                                                                                                |
|                                                                                                |
|                                                                                                |
|                                                                                                |
|                                                                                                |
|                                                                                                |
| ا سام مانده می ماند.<br>RepDate Revision Description By:                                       |
| renjume person obsequent pr                                                                    |
|                                                                                                |
| NL/A                                                                                           |
| e: hello@nicolelane.co.uk                                                                      |
| HAWTHORNE HOUSE<br>HEPWORTH ROAD<br>BARNINGHAM, BURY ST<br>EDMUNDS, IP31 1BP                   |
| deseter<br>AS PROPOSED<br>ELEVATIONS                                                           |
| States PLANNING scale AS SHOWN dates dateUULY 2022 pto from date CADIle pto no date no nev no. |
| 03                                                                                             |