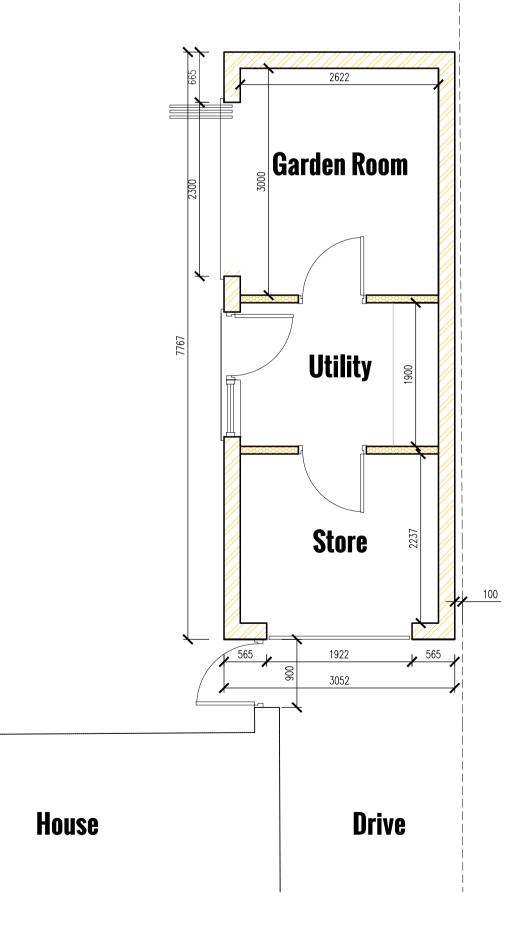

**Proposed Side Elevation** 

**Block Plan 1:500** 

Site Location Plan 1:1250

**Proposed Ground Floor Plan** 1m 2m 3m 4m 5m scale bar