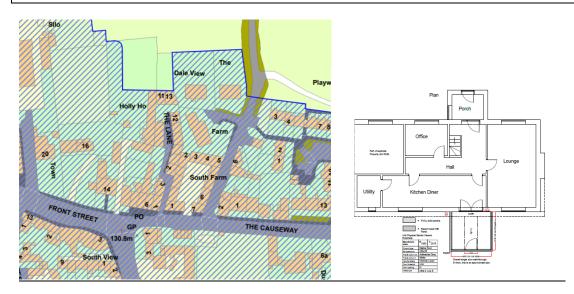

**DESIGN & ACCESS STATEMENT** 

Our Ref 90010868

Location DALE VIEW, PLAYWELL ROAD, GLANTON, ALNWICK, NORTHUMBERLAND

NE66 4AX

Proposal INSTALL CONSERVATORY TO THE REAR OF THE PROPERTY

Conservation Area GLANTON CONSERVATION AREA