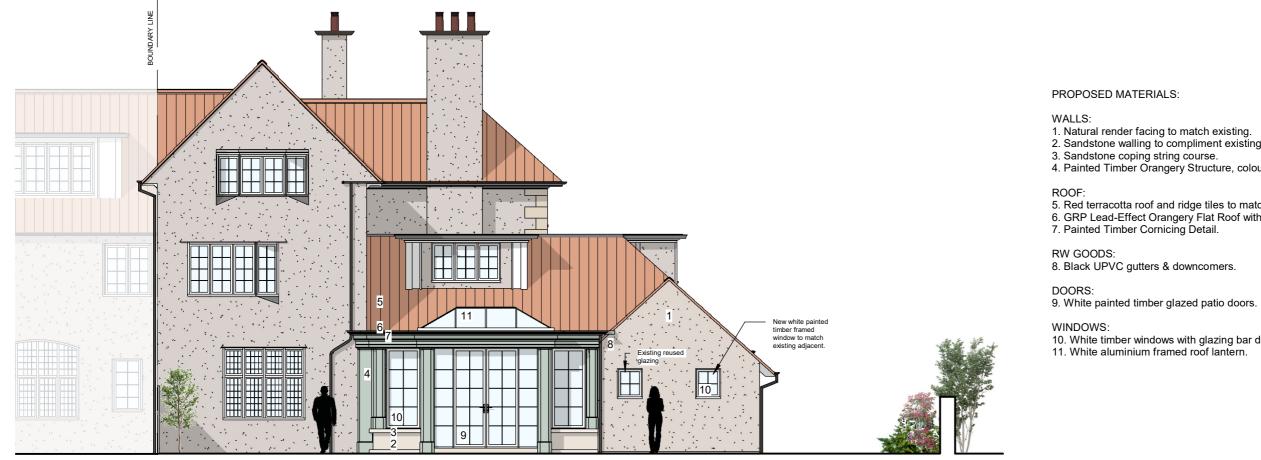

PROPOSED WEST (REAR) ELEVATION

Natural render facing to match existing.
Sandstone walling to compliment existing.
Sandstone coping string course.
Painted Timber Orangery Structure, colour TBC by client

Red terracotta roof and ridge tiles to match existing
GRP Lead-Effect Orangery Flat Roof with mock rolls.
Painted Timber Cornicing Detail.

White timber windows with glazing bar details.
White aluminium framed roof lantern.