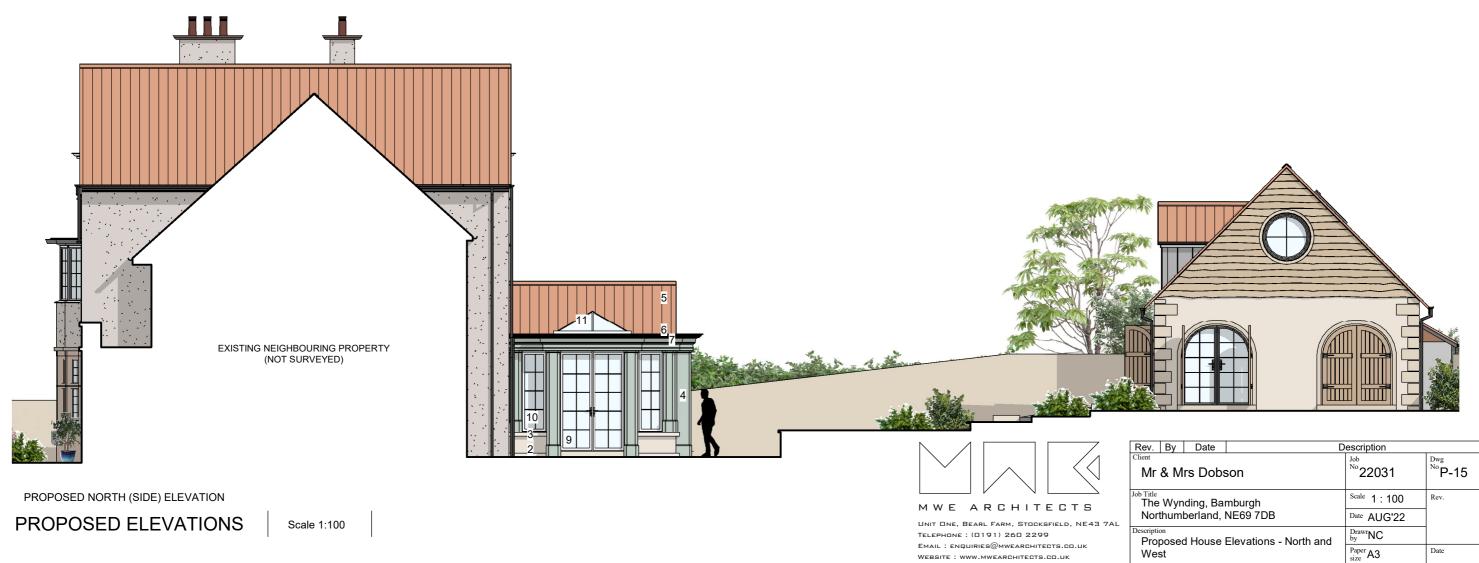

PROPOSED WEST (REAR) ELEVATION

Natural render facing to match existing.
Sandstone walling to compliment existing.
Sandstone coping string course.
Painted Timber Orangery Structure, colour TBC by client

Red terracotta roof and ridge tiles to match existing
GRP Lead-Effect Orangery Flat Roof with mock rolls.
Painted Timber Cornicing Detail.

White timber windows with glazing bar details.
White aluminium framed roof lantern.