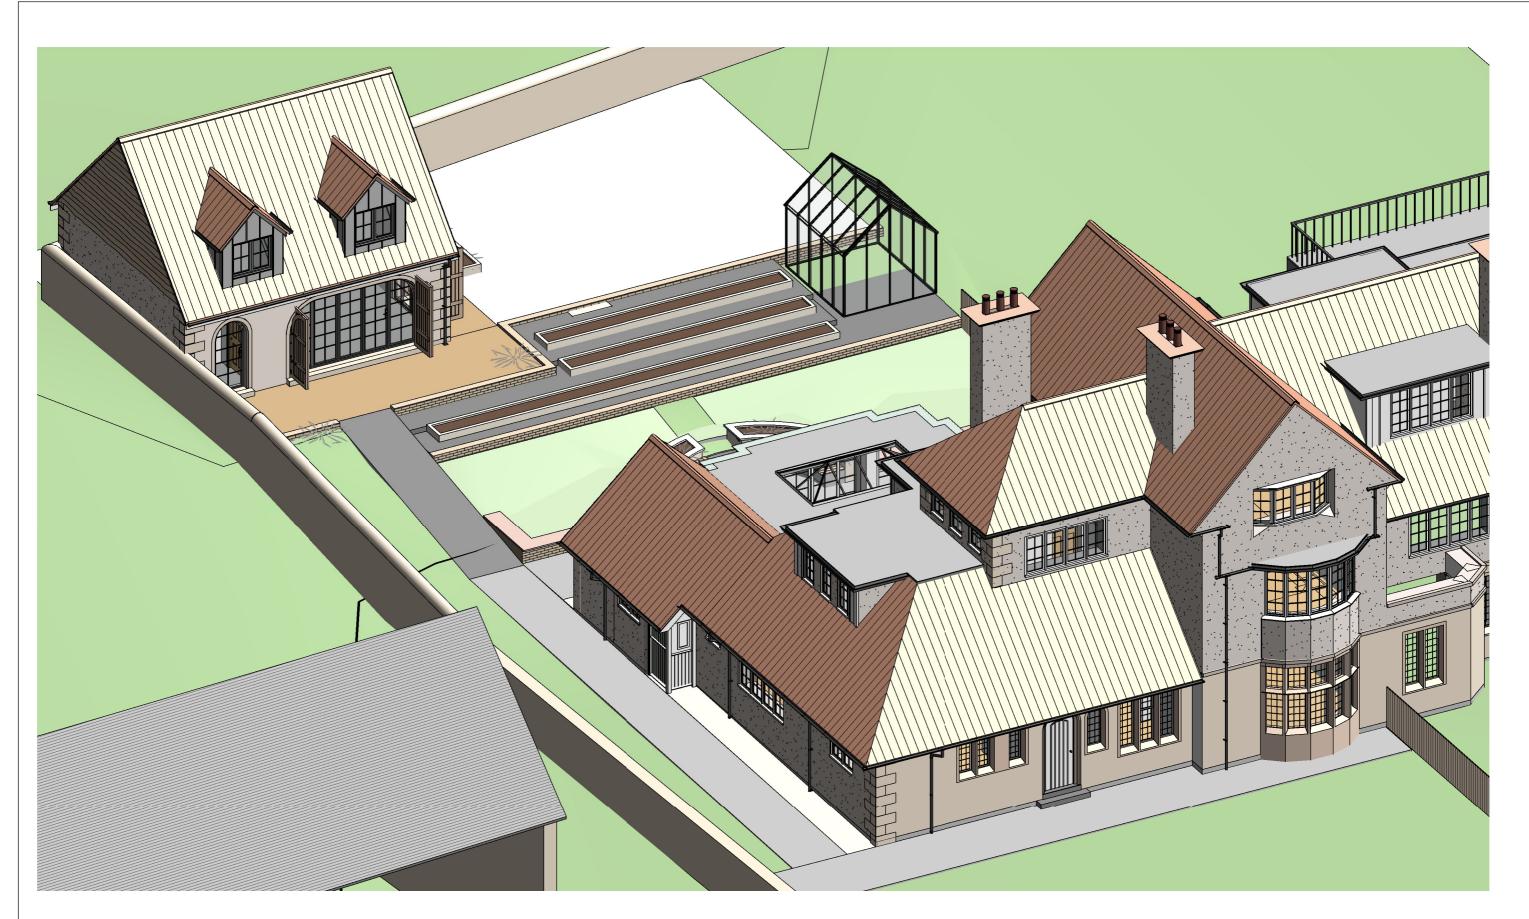

Unit One, Bearl Farm, Stocksfield, NE43 7AL

Telephone : (0191) 260 2299 Email : enquiries@mwearchitects.co.uk Website : www.mwearchitects.co.uk

| Rev. By Date                                                              | Description |                     |                   |
|---------------------------------------------------------------------------|-------------|---------------------|-------------------|
| Client                                                                    |             | Job                 | Dwg               |
| Mr & Mrs Dobson                                                           |             | <sup>No</sup> 22031 | <sup>№</sup> Р-19 |
| <sup>lob Title</sup><br>The Wynding, Bamburgh<br>Northumberland, NE69 7DB |             | Scale               | Rev.              |
|                                                                           |             | Date AUG'22         |                   |
| Description 3D Model view fa                                              | icina West  | Drawr<br>by NC      |                   |
| 222.201 11011 14                                                          |             | Paper<br>size A3    | Date              |