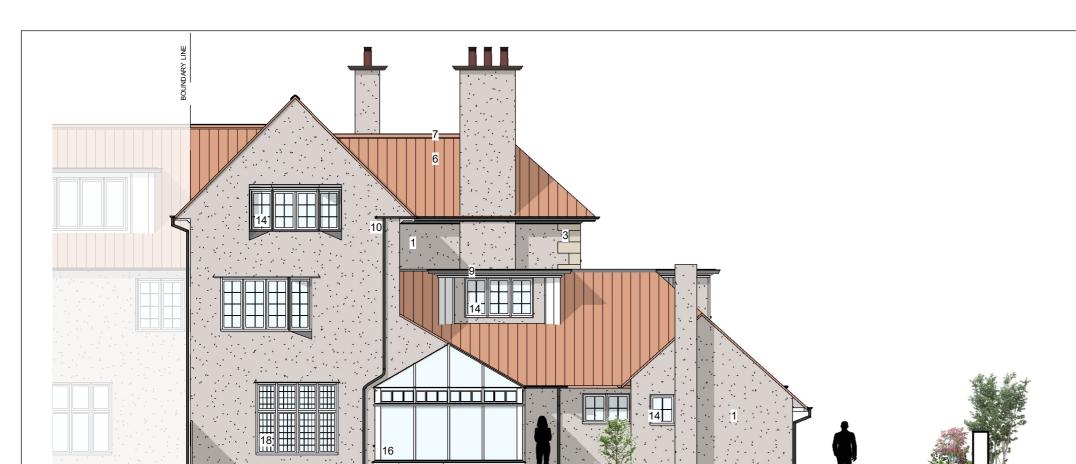

# EXISTING WEST (REAR) ELEVATION

#### WALLS:

- 1. Pebbledash render facing
  2. Red Sandstone walling.
  3. Red Sandstone Quoins.

- 4. White painted timber boarding.5. Corrugated Metal cladding to the garage.

#### ROOF:

- 6. Terracotta coloured plain clay roof tiles.
  7. Terracotta coloured plain rigde and hip tiles.
  8. Corrugated metal roof to garage.
  9. Lead flat roof with lead rolls to dormers.

# RW GOODS:

10. Black painted cast iron gutters & downcomers

#### DOORS:

- 11. White painted timber door.12. White glazed frame patio doors.13. White roller garage doors.

# WINDOWS:

MWE ARCHITECTS

EMAIL: ENQUIRIES@MWEARCHITECTS.CO.UK

WEBSITE: WWW.MWEARCHITECTS.CO.UK

TELEPHONE : (0191) 260 2299

UNIT ONE, BEARL FARM, STOCKSFIELD, NE43 7AL

- 14. White timber georgian casement windows.15. Leaded windows with stone surround.16. White timber glazed conservatory.17. Timber framed glazing.

- 18. Leaded windows with white timber frame.

EXISTING NORTH (SIDE) ELEVATION

**EXISTING ELEVATIONS** 

Scale 1:100

Description Dwg No 007 22031 Mr & Mrs Dobson Scale 1:100 The Wynding, Bamburgh Northumberland, NE69 7DB Date JULY'22 Drawr NC Existing Elevations - North and West Paper A3