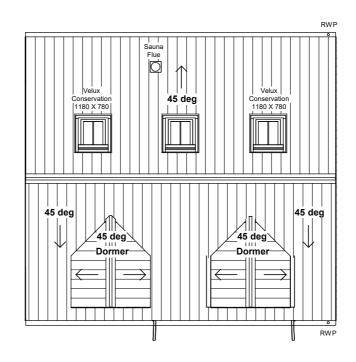

PROPOSED ANNEXE FIRST FLOOR PLAN

PROPOSED ANNEXE GROUND FLOOR PLAN

PROPOSED ANNEXE ROOF PLAN

UNIT ONE, BEARL FARM, STODKSFIELD, NE43 7AL
TELEPHONE: (0191) 260 2299
EMAIL: ENQUIRIES@MWEARCHITECTS.CO.UK

| Rev. By Date                                             | Description            |                            |                |
|----------------------------------------------------------|------------------------|----------------------------|----------------|
| Mr & Mrs Dobson                                          |                        | <sup>Job</sup> No<br>22031 | Dwg<br>No P-16 |
| Job Title The Wynding, Bamburgh Northumberland, NE69 7DB |                        | Scale 1:100                | Rev.           |
|                                                          |                        | Date AUG'22                |                |
| Description Proposed Annexe                              | Ground, First and Roof | Drawr<br>by NC             |                |
| Plans                                                    | , <b>J. a</b> a        | Paper<br>size A3           | Date           |