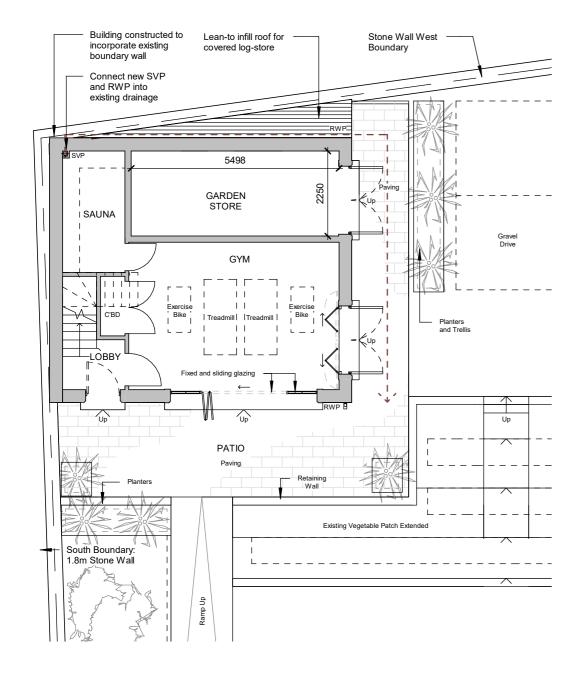

PROPOSED ANNEXE FIRST FLOOR PLAN

PROPOSED ANNEXE GROUND FLOOR PLAN

PROPOSED ANNEXE ROOF PLAN

UNIT ONE, BEARL FARM, STODKSFIELD, NE43 7AL
TELEPHONE: (0191) 260 2299
EMAIL: ENQUIRIES@MWEARCHITECTS.CO.UK

| Rev. By Date                                             | Description            |                            |                |
|----------------------------------------------------------|------------------------|----------------------------|----------------|
| Mr & Mrs Dobson                                          |                        | <sup>Job</sup> No<br>22031 | Dwg<br>No P-16 |
| Job Title The Wynding, Bamburgh Northumberland, NE69 7DB |                        | Scale 1:100                | Rev.           |
|                                                          |                        | Date AUG'22                |                |
| Description Proposed Annexe                              | Ground, First and Roof | Drawr<br>by NC             |                |
| Plans                                                    | , <b>J. a</b> a        | Paper<br>size A3           | Date           |