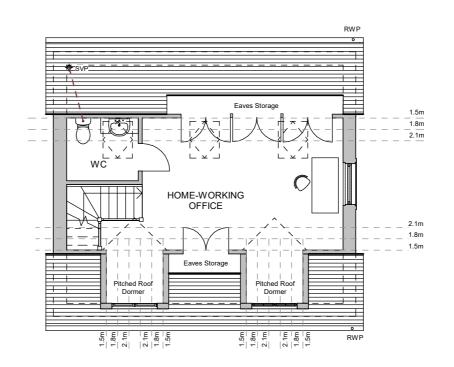

PROPOSED ANNEXE FIRST FLOOR PLAN

PROPOSED ANNEXE GROUND FLOOR PLAN

PROPOSED ANNEXE ROOF PLAN

UNIT ONE, BEARL FARM, STODKSFIELD, NE43 7AL
TELEPHONE: (0191) 260 2299
EMAIL: ENQUIRIES@MWEARCHITECTS.CO.UK

| Rev. By Date                                             | Description            |                            |                |
|----------------------------------------------------------|------------------------|----------------------------|----------------|
| Mr & Mrs Dobson                                          |                        | <sup>Job</sup> No<br>22031 | Dwg<br>No P-16 |
| Job Title The Wynding, Bamburgh Northumberland, NE69 7DB |                        | Scale 1:100                | Rev.           |
|                                                          |                        | Date AUG'22                |                |
| Description Proposed Annexe                              | Ground, First and Roof | Drawr<br>by NC             |                |
| Plans                                                    | , <b>J. a</b> a        | Paper<br>size A3           | Date           |