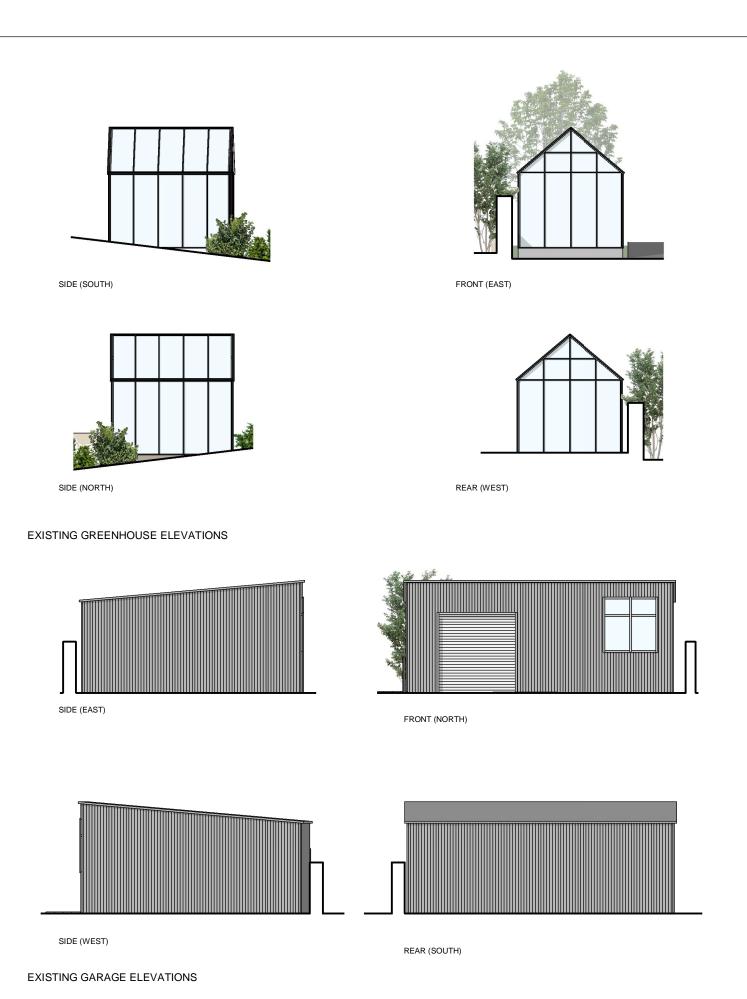

EXISTING GARAGE AND GREENHOUSE FLOOR PLAN

Unit One, Bearl Farm, Stocksfield, NE43 7AL Telephone : (0191) 260 2299 Email : enquiries@mwearchitects.co.uk

Website: www.mwearchitects.co.uk

| ev. B                                                      | y Date      | Description                 |                             |                  |
|------------------------------------------------------------|-------------|-----------------------------|-----------------------------|------------------|
| Mr & Mrs Dobson                                            |             |                             | <sup>Job</sup> No.<br>22031 | Dwg<br>No<br>010 |
| Title<br>The Wynding, Bamburgh<br>Northumberland, NE69 7DB |             |                             | Scale 1:100                 | Rev.             |
|                                                            |             |                             | Date JULY'22                |                  |
| cription<br>Existin                                        | ng Garage a | Garage and Greenhouse Plans | Drawr<br>by NC              |                  |
|                                                            | evations    | and Groomhodoo rhano        | Paper A3                    | Date             |