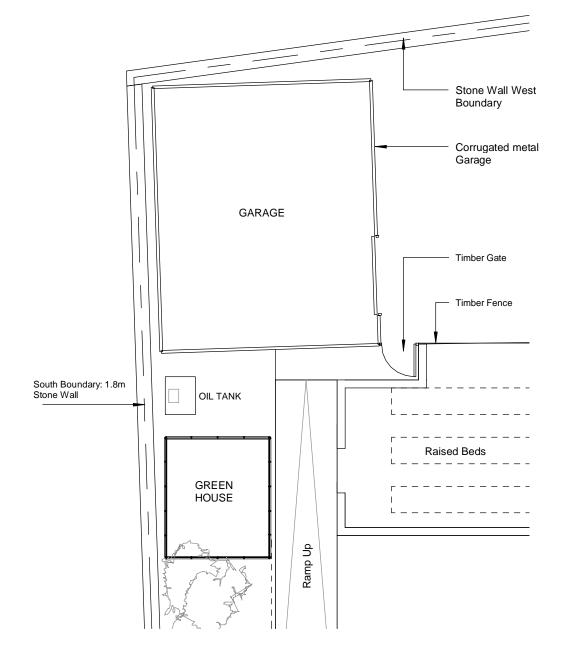

EXISTING GARAGE AND GREENHOUSE FLOOR PLAN

Unit One, Bearl Farm, Stocksfield, NE43 7AL Telephone : (0191) 260 2299 Email : enquiries@mwearchitects.co.uk

Website: www.mwearchitects.co.uk

| ev. B                                                      | y Date      | Description                 |                             |                  |
|------------------------------------------------------------|-------------|-----------------------------|-----------------------------|------------------|
| Mr & Mrs Dobson                                            |             |                             | <sup>Job</sup> No.<br>22031 | Dwg<br>No<br>010 |
| Title<br>The Wynding, Bamburgh<br>Northumberland, NE69 7DB |             |                             | Scale 1:100                 | Rev.             |
|                                                            |             |                             | Date JULY'22                |                  |
| cription<br>Existin                                        | ng Garage a | Garage and Greenhouse Plans | Drawr<br>by NC              |                  |
|                                                            | evations    | and Groomhodoo rhano        | Paper A3                    | Date             |