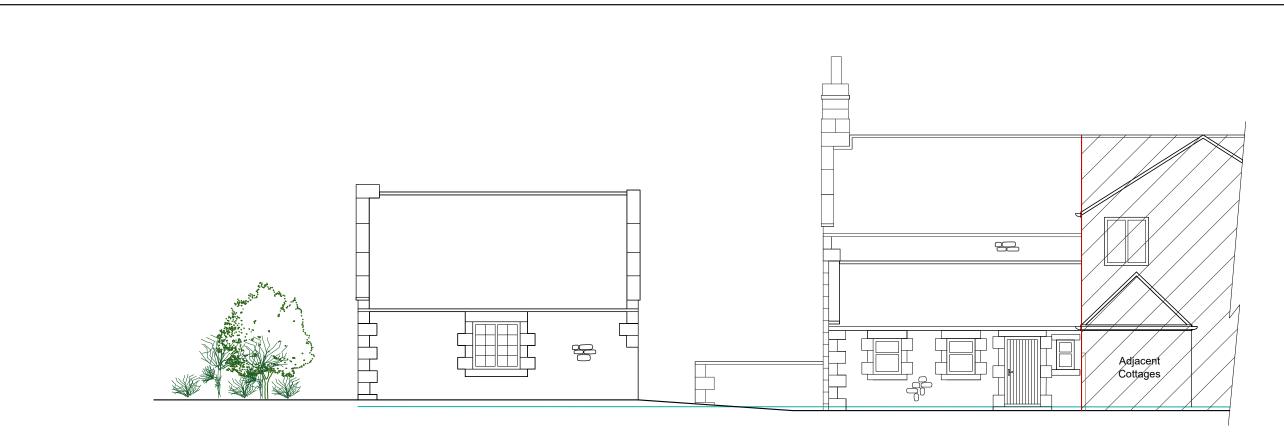

Existing East Elevation

Existing North Elevation Fence in foreground omitted for clarity.

Carter-Smith Planning Consulta 1st Floor, Hepscott House Coopies Lane, Morpeth

rel: 07718967722
rmail: tony@cartersm
Veb: cartersmithpla

<u>Customer:</u> Mr. John Young

<u>Title:</u> Existing East and North Elevations

## Site Address:

4 Redsteads Cottages, Christon Bank, ALNWICK, Northumberland, NE66 3ES.

| Drawing No.      | JR293 - 12     |  |  |
|------------------|----------------|--|--|
| <u>Scale:</u>    | 1:100 @ A3     |  |  |
| <u>Date:</u>     | 10/08/2022     |  |  |
| <u>Drawn By:</u> | Ian Rutherford |  |  |