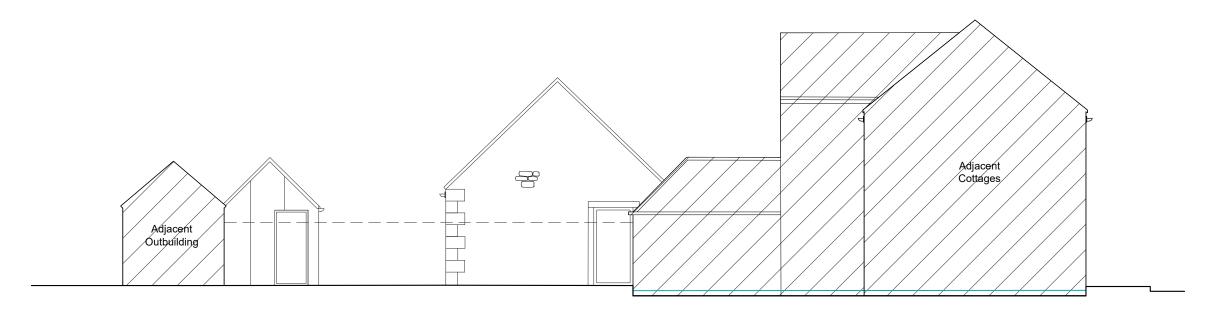

Existing East Elevation

Existing North Elevation Fence in foreground omitted for clarity.

Carter-Smith Planning Consulta 1st Floor, Hepscott House Coopies Lane, Morpeth

rel: 07718967722
rmail: tony@cartersm
Veb: cartersmithpla

<u>Customer:</u> Mr. John Young

<u>Title:</u> Existing East and North Elevations

## Site Address:

4 Redsteads Cottages, Christon Bank, ALNWICK, Northumberland, NE66 3ES.

| Drawing No.      | JR293 - 12     |  |  |
|------------------|----------------|--|--|
| <u>Scale:</u>    | 1:100 @ A3     |  |  |
| <u>Date:</u>     | 10/08/2022     |  |  |
| <u>Drawn By:</u> | Ian Rutherford |  |  |