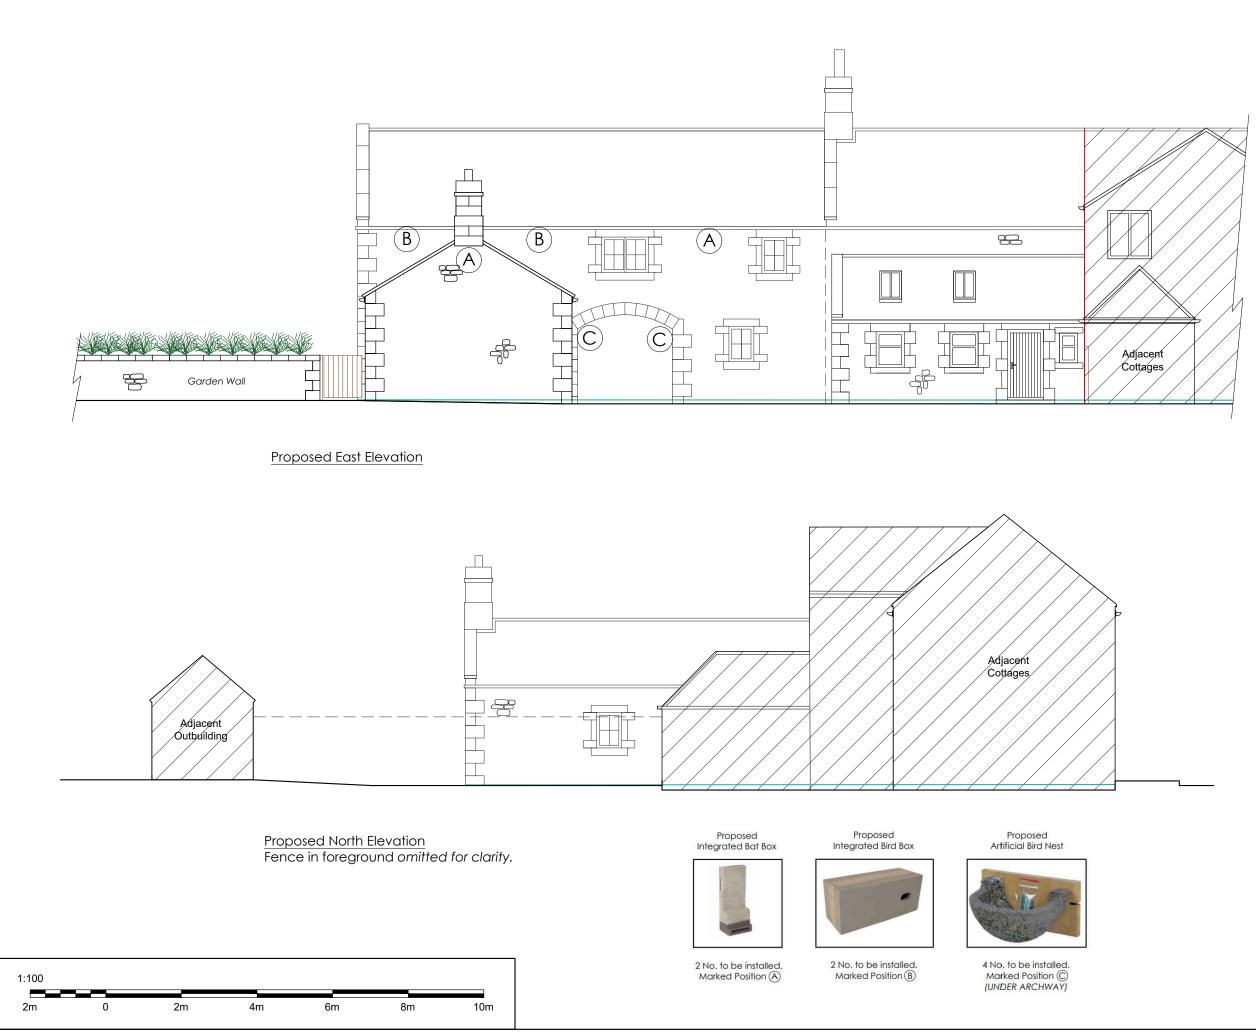

| Carter-Smith                                                                                                                                                                                                                                                            | ail: tony@cartersmithplanning.com |
|-------------------------------------------------------------------------------------------------------------------------------------------------------------------------------------------------------------------------------------------------------------------------|-----------------------------------|
| Customer: Mr. John Young                                                                                                                                                                                                                                                |                                   |
| <u>Title:</u> Proposed East and<br>North Elevations                                                                                                                                                                                                                     |                                   |
| <u>Site Address:</u><br>4 Redsteads Cottages,<br>Christon Bank, ALNWICK,<br>Northumberland, NE66 3ES.                                                                                                                                                                   |                                   |
| Drawing No.                                                                                                                                                                                                                                                             | JR293 - 13B                       |
| <u>Scale:</u>                                                                                                                                                                                                                                                           | 1:100 @ A3                        |
| Date:                                                                                                                                                                                                                                                                   | 27/09/2022                        |
| Drawn By:                                                                                                                                                                                                                                                               | lan Rutherford                    |
| Check all critical construction dimensions, if in<br>doubt ASK. Drawings produced for the purpose of<br>planning approval ONLY. All structural elements to<br>be checked by a structural engineer. Drawing<br>remains the property of <b>lan Rutherford Surveying</b> . |                                   |