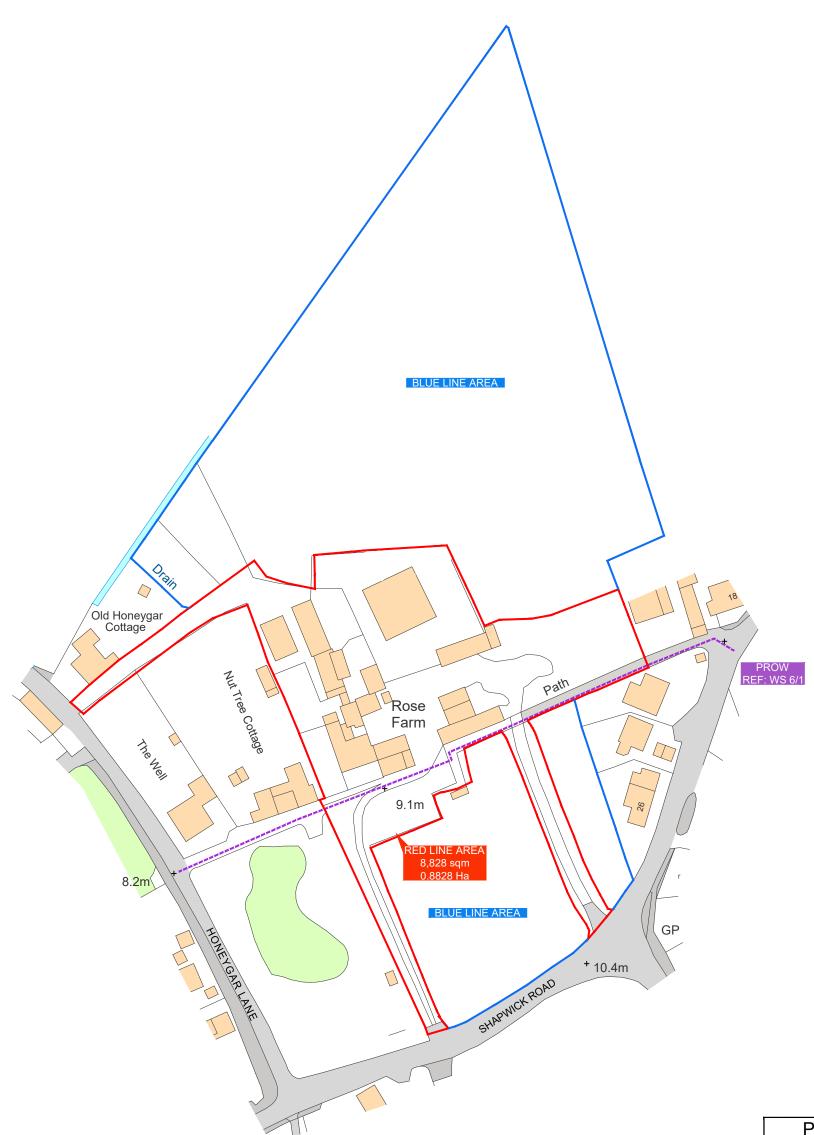

## PLANNING

| Project Title<br>Rose Farm, Shap<br>Westhay, Glastor<br><sup>Drawing Title</sup><br>Site Location Plan | ibury, BA6 9TI | -                               | GUS M<br>CHITE                             |                                      |
|--------------------------------------------------------------------------------------------------------|----------------|---------------------------------|--------------------------------------------|--------------------------------------|
| Date<br>September 2022                                                                                 | Drawn Checked  | Cedar Yard, 29<br>T 0117 942 82 | 90A Gloucester Road,<br>86 E architecture@ | Bristol, BS7 8PD<br>@angusmeek.co.uk |
| 0 20m                                                                                                  | Scale          | Project No.                     | Drawing No.                                | Rev.                                 |
| 0 10 20mm                                                                                              | 1:1250@A3      | 2752                            | P020                                       | /                                    |