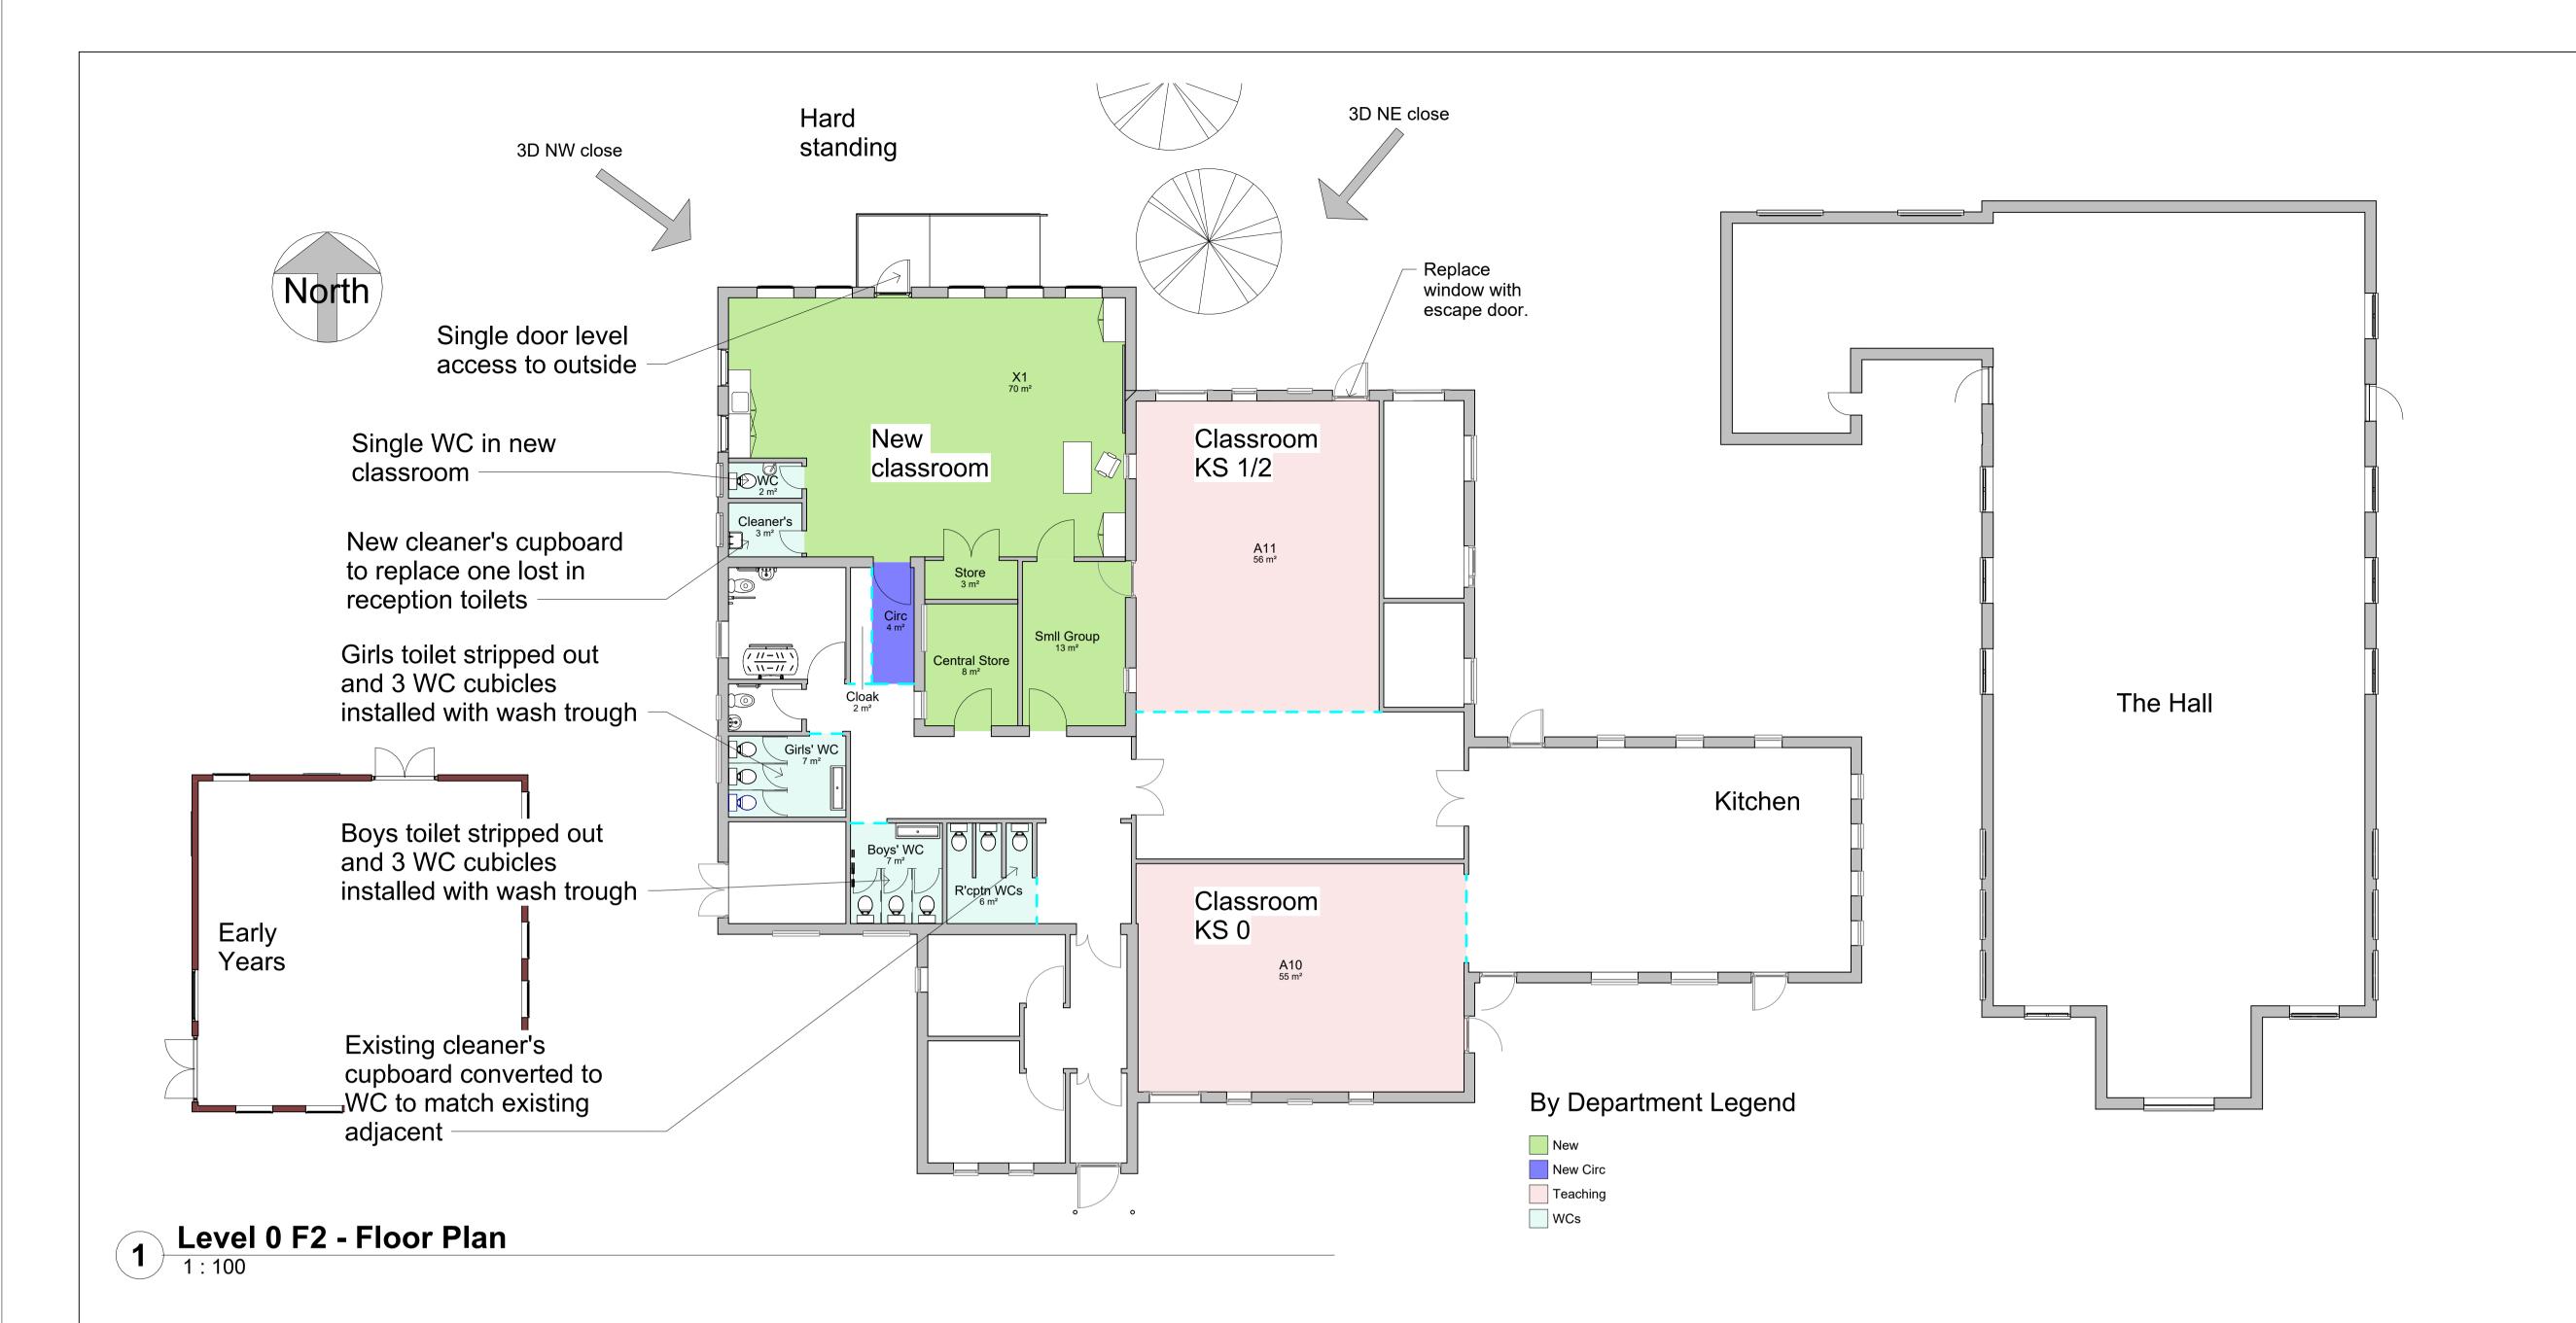

## Notes:

- Existing school store becomes circulation access to new classroom.
- New school store placed centrally in the school.

- Small group room 13m<sup>2</sup>
  Additional WC in reception toilets
  Boys and Girls toilets refurbished
  with three cubicles each
- 6. Single WC in new classroom
  7. New, larger cleaner's cupboard with sink relocated with access from new
- A flat roof (Alumasc) is the preferred option instead of a pitched roof that would create valleys requiring more maintenance (large-scale remodelling to replace much of the adjacent pitched roofs is impractical).