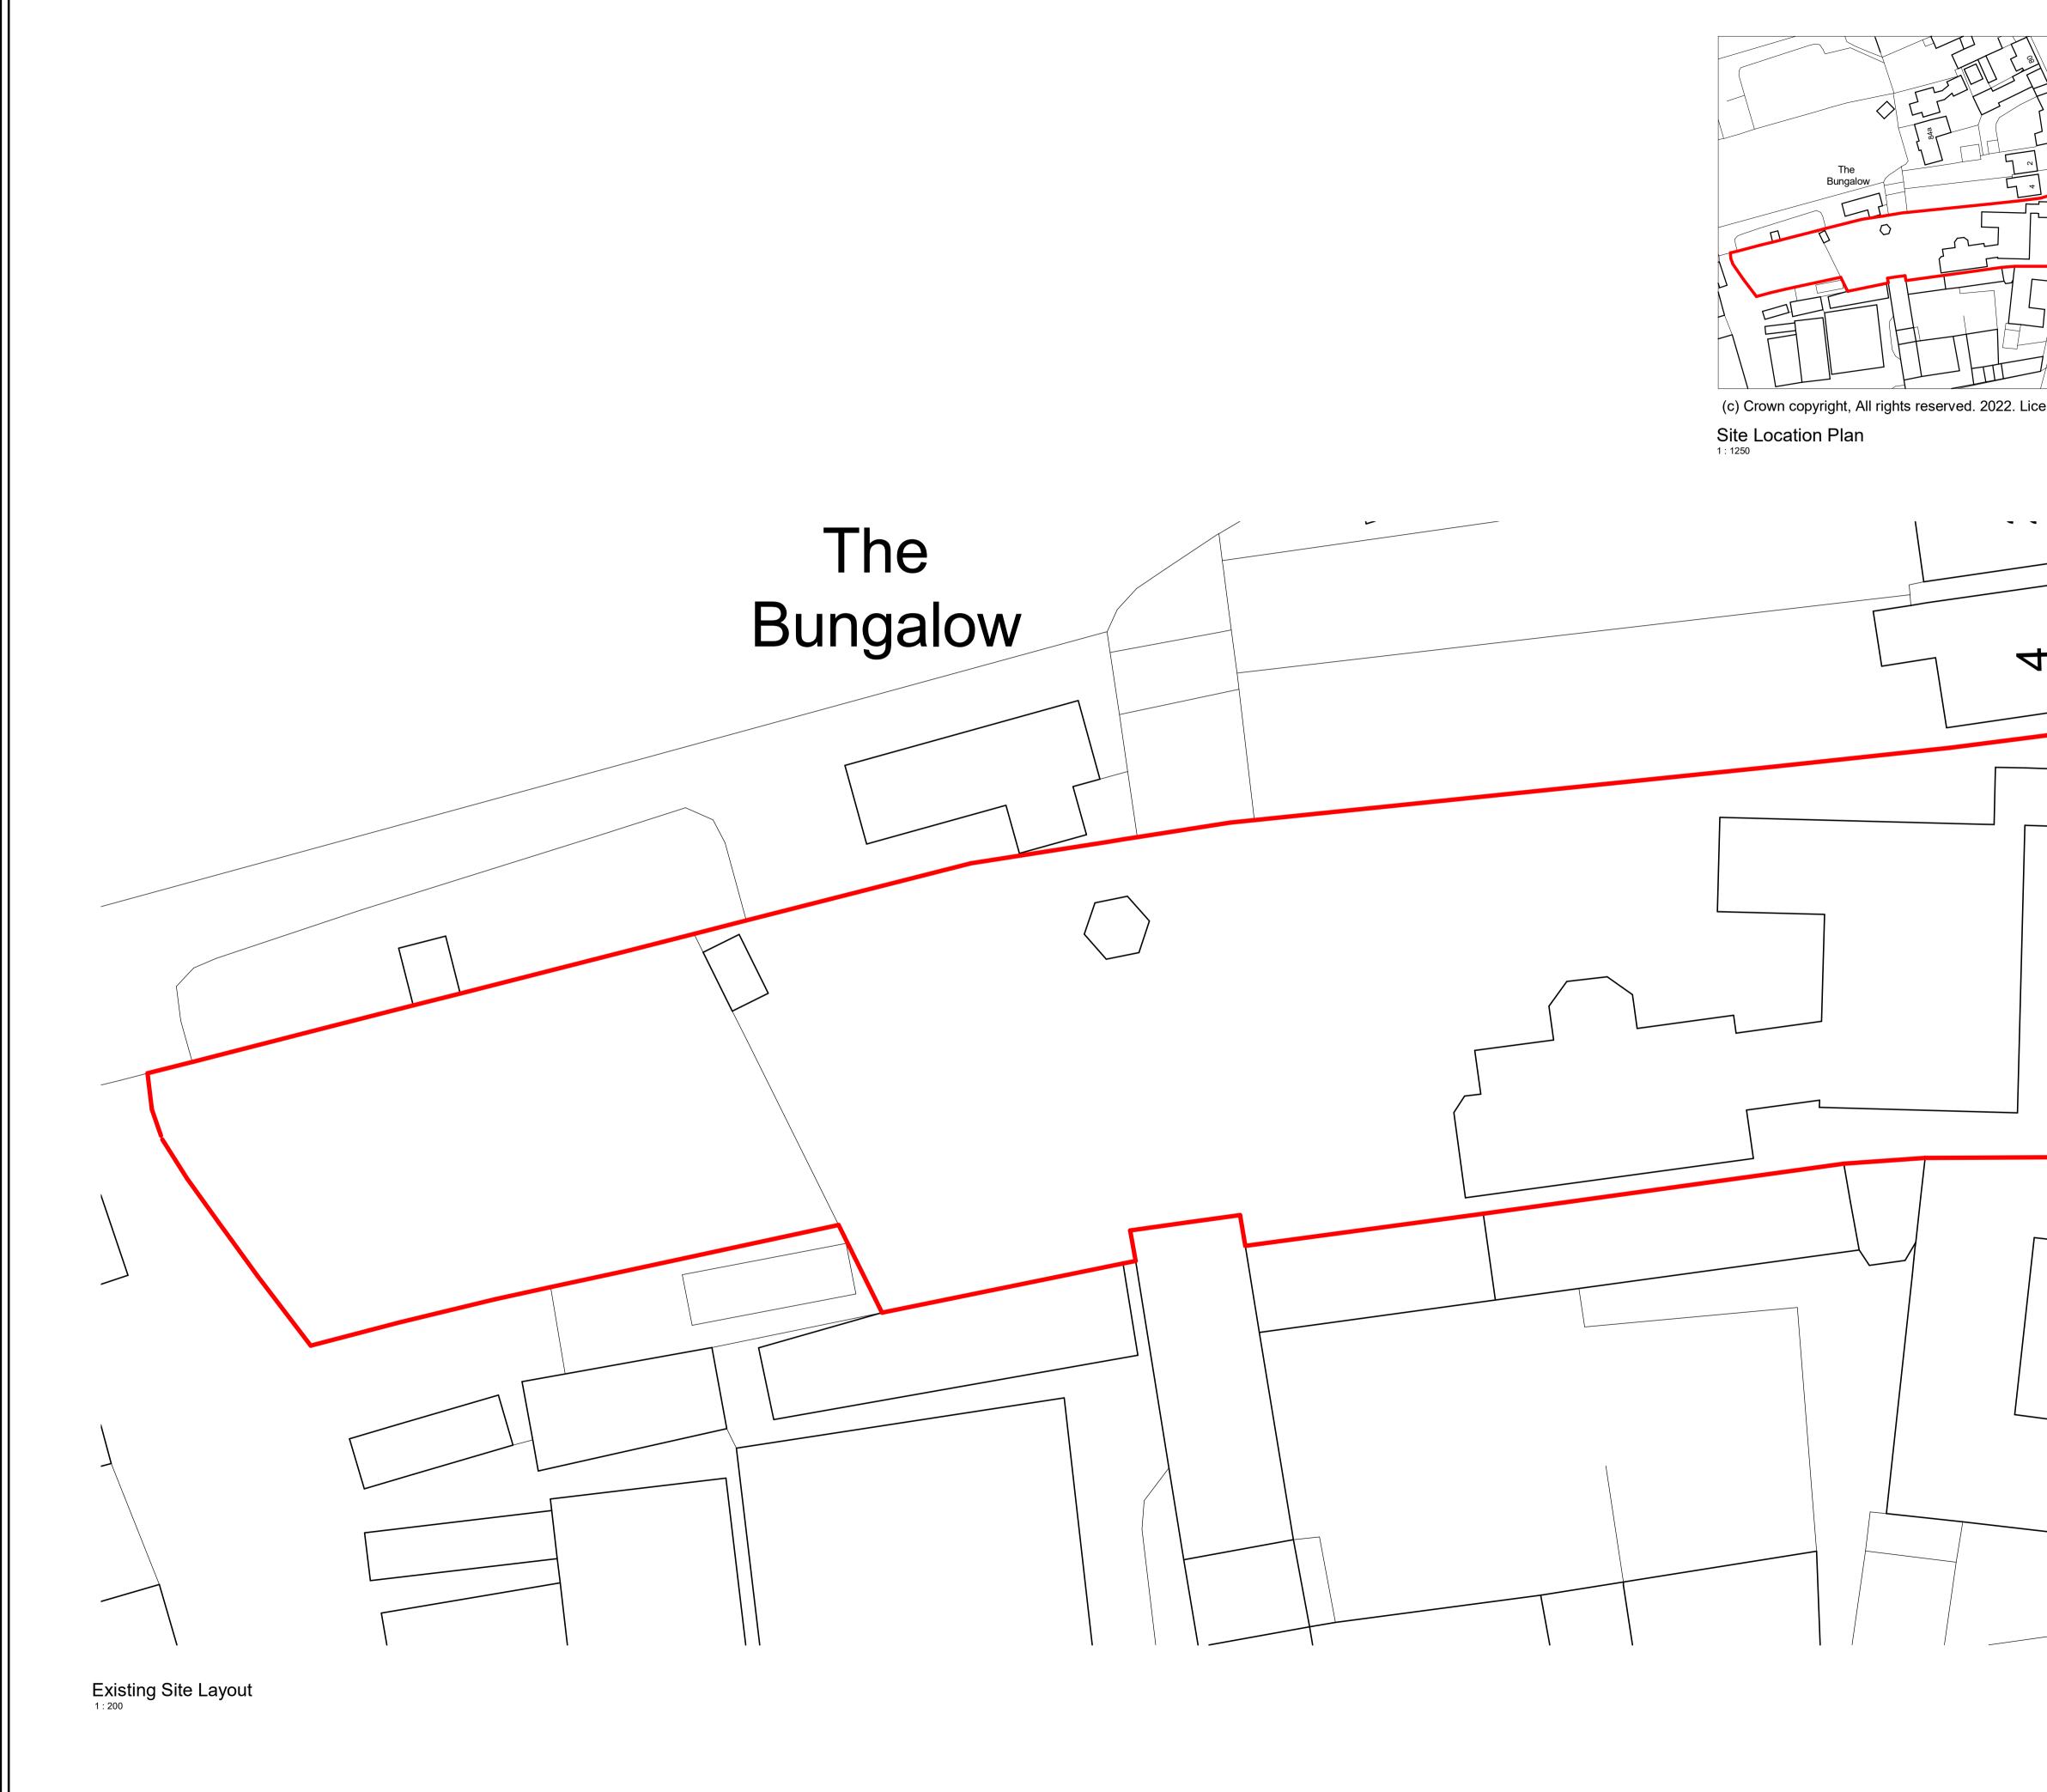

|                                   | Note:<br>PLANNING ISSUE                                                                                                                     |
|-----------------------------------|---------------------------------------------------------------------------------------------------------------------------------------------|
|                                   | This drawing is for planning use only. Do                                                                                                   |
|                                   | not use this drawing for any costing or construction purposes.                                                                              |
|                                   | This drawing remains the property of<br>SJStephens and may not be reproduced or<br>amended except by written permission. No                 |
|                                   | liability will be accepted for any amendments made by others.                                                                               |
|                                   | The contractor is responsible for checking<br>all site dimensions, site levels, sewer inverts<br>at connection points before commencing     |
|                                   | any works. All work by the contractor must comply with all current relevant legislation, regulation standards guidance and law              |
| ADDINGTON ROAD                    | whether or not specified on this drawing.<br>The contractor is responsible for checking                                                     |
|                                   | this drawing against all other relevant details<br>and drawings prior to commencement of site<br>works. This drawing is to be read in       |
| River View                        | conjunction with other specalists details and designs.                                                                                      |
|                                   | All dimensions are taken to structure unless<br>otherwise stated. Internal finishes such as<br>plasterboard are excluded. External cladding |
| ense number 0100031673            | included, external render excluded.                                                                                                         |
|                                   | 10 0 10 20 30 40 50                                                                                                                         |
|                                   | SCALE 1:1000 m                                                                                                                              |
|                                   |                                                                                                                                             |
|                                   |                                                                                                                                             |
|                                   |                                                                                                                                             |
| _ \ \ / /                         |                                                                                                                                             |
|                                   |                                                                                                                                             |
|                                   |                                                                                                                                             |
|                                   |                                                                                                                                             |
|                                   |                                                                                                                                             |
|                                   |                                                                                                                                             |
| Base     Base       Base     Base |                                                                                                                                             |
|                                   |                                                                                                                                             |
|                                   |                                                                                                                                             |
|                                   |                                                                                                                                             |
|                                   |                                                                                                                                             |
| Ŭ L                               |                                                                                                                                             |
|                                   |                                                                                                                                             |
|                                   |                                                                                                                                             |
|                                   |                                                                                                                                             |
|                                   |                                                                                                                                             |
|                                   |                                                                                                                                             |
|                                   |                                                                                                                                             |
|                                   |                                                                                                                                             |
|                                   |                                                                                                                                             |
|                                   |                                                                                                                                             |
|                                   | Rev: Description: Drawn: Date:                                                                                                              |
|                                   |                                                                                                                                             |
|                                   | SJStephens                                                                                                                                  |
|                                   | EST. 2020                                                                                                                                   |
|                                   | Tel. 07838951141                                                                                                                            |
|                                   | Email. sam@sjstephens-ltd.co.uk Drawing Name                                                                                                |
|                                   | Existing Site & Location Plan                                                                                                               |
|                                   | <b>Project Name</b><br>6 Addington Road                                                                                                     |
|                                   | Customer Name<br>Bob Lockley                                                                                                                |
|                                   | Scale @A1DateDrawnCheckedAs indicated11/02/22SS-                                                                                            |
|                                   | Job NumberDrawing NumberRev135-01P-101                                                                                                      |