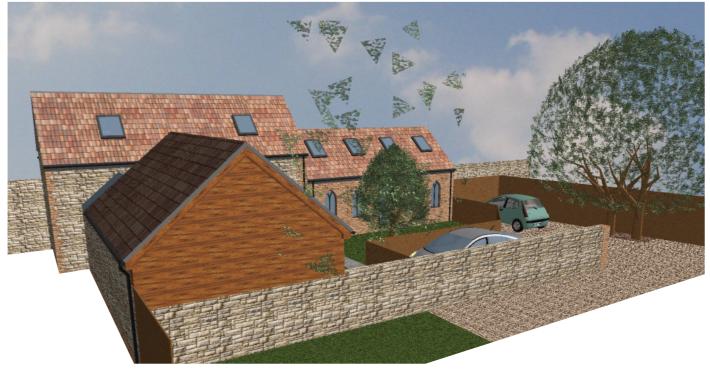

Client Mr.M.Jamieson

Site 49 High Street, Lakenheath, Suffolk.

Project
Proposed Conversion and Extension of Outbuilding into 2no. Dwellings

Drawing Proposed Three Dimensional Views

Drawing Size A3 Scale(s)