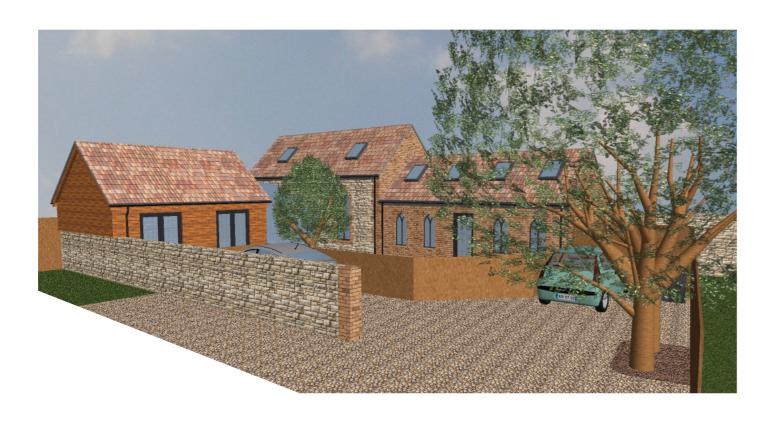

Client Mr.M.Jamieson

Site 49 High Street, Lakenheath, Suffolk.

Project
Proposed Conversion and Extension of Outbuilding into 2no. Dwellings

Drawing Proposed Three Dimensional Views

Drawing Size A3 Scale(s)