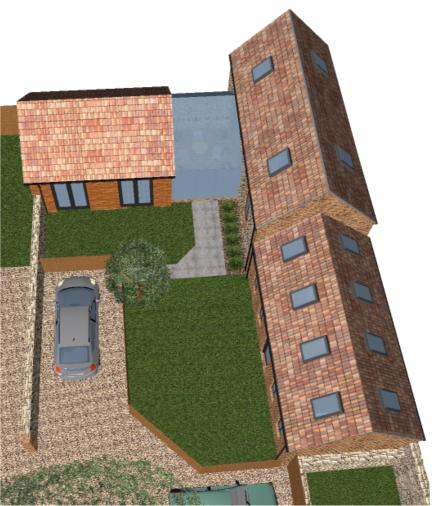

Client Mr.M.Jamieson

Site 49 High Street, Lakenheath, Suffolk.

Project
Proposed Conversion and Extension of Outbuilding into 2no. Dwellings

Drawing Proposed Three Dimensional Views

Drawing Size A3 Scale(s)