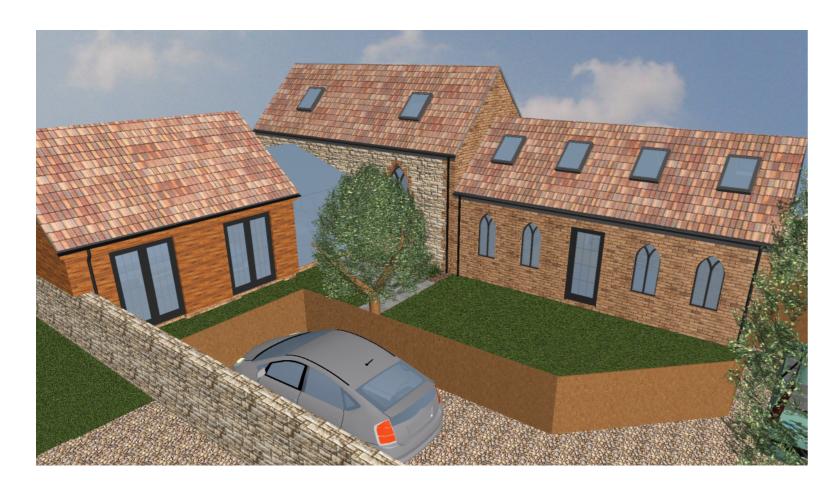

Client Mr.M.Jamieson

Site 49 High Street, Lakenheath, Suffolk.

Project
Proposed Conversion and Extension of Outbuilding into 2no. Dwellings

Drawing Proposed Three Dimensional Views

Drawing Size A3 Scale(s)