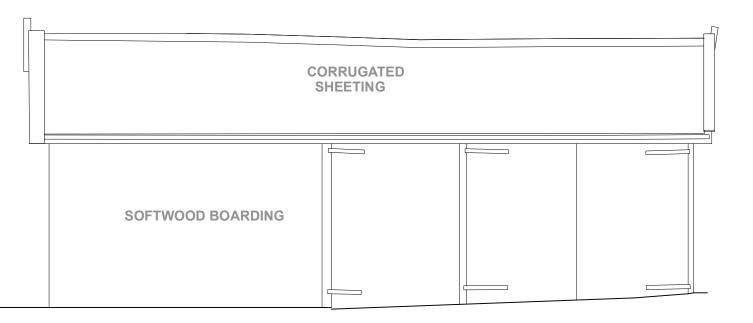

## WEST ELEVATION

| <b>DROJECT5</b><br>ARCHITECTURE | PROJECT 5<br>ARCHITECTURE LLP<br>8 Waterson Street<br>London E2 8HL   | 0 1 | 2 | 3 | 4 5    | job title<br>COLES HILL HOUSE, WESTMILL SG9 9LT | scale<br>1:50 @ A3 | <sup>drawn</sup> | Recked 8245 CHW-PAP504 |
|---------------------------------|-----------------------------------------------------------------------|-----|---|---|--------|-------------------------------------------------|--------------------|------------------|------------------------|
|                                 | T: +44 (0)20 7739 9131<br>F: +44 (0)20 7739 3687<br>E: info@p5a.co.uk |     |   |   | meters | drawing<br>EXISTING OUTHOUSE - ELEVATIONS       | date<br>SEPT 2022  | checked<br>XX    |                        |