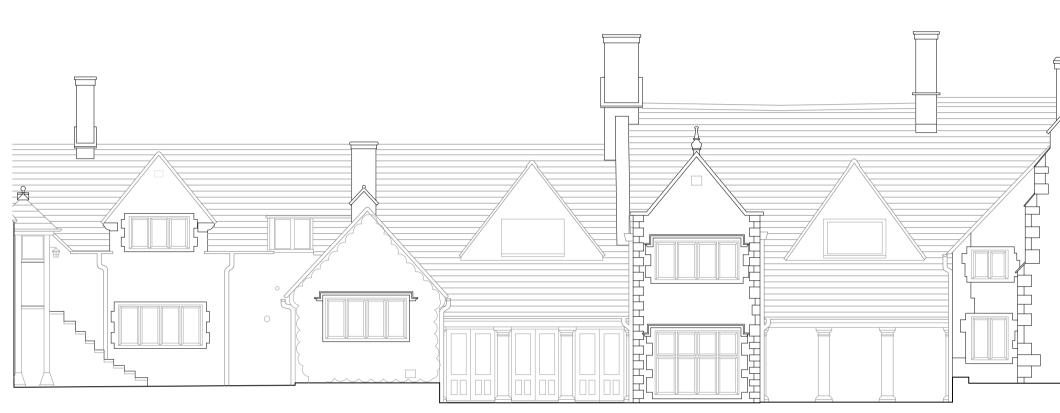

ELEVATION 1 (EAST)

ELEVATION 2 (WEST)

ELEVATION 4 (SOUTH)

ELEVATION 6 (NORTH)

ELEVATION 3 (SOUTH)

ELEVATION 5 (WEST)

Adjacent Properties and Boundaries are shown for illustrative purposes only and have not been surveyed unless otherwise stated.

PLANNING AND LISTED BUILDING Consent Application

| <ul><li>A 30.08.22 Changes to loggia, windows omitted</li><li>Rev Date Description</li></ul> |                                | ZKT<br>Initial |
|----------------------------------------------------------------------------------------------|--------------------------------|----------------|
| PROJECT                                                                                      | Rossley Manor, Cheltenham      |                |
|                                                                                              | Alterations & Extension        |                |
| TITLE:                                                                                       | Proposed Main House Elevations |                |
| SCALE:                                                                                       | 1:100 @ A1                     |                |
| DATE:                                                                                        | June 2022                      |                |
| DRAWING No:                                                                                  | 6352 / PL 12A                  |                |
| DRAWN BY:                                                                                    | ZKT                            |                |
|                                                                                              |                                |                |