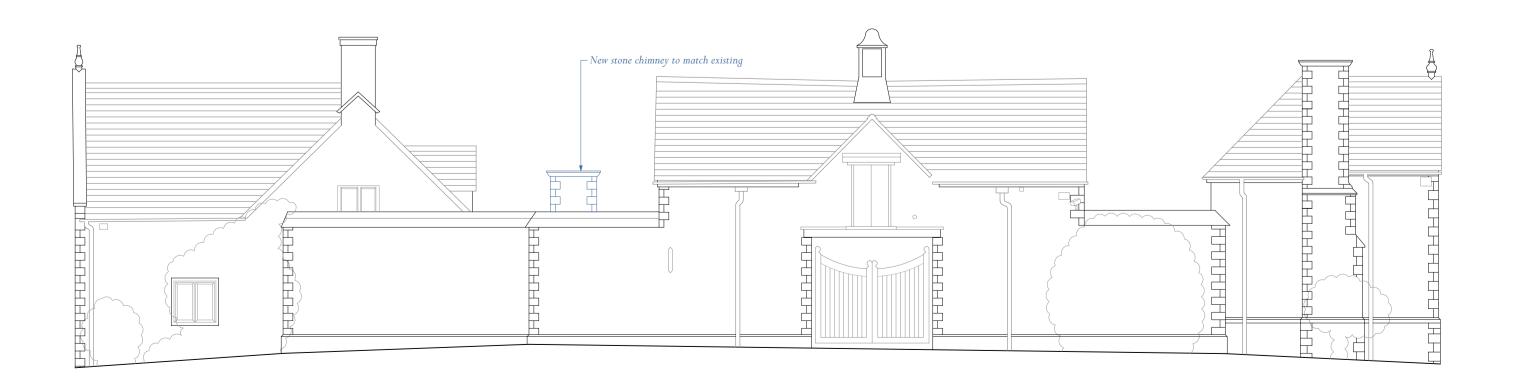

ELEVATION 1 (EAST)

ELEVATION 2 (WEST)

ELEVATION 4 (SOUTH)

ELEVATION 6 (NORTH)

ELEVATION 3 (SOUTH)

ELEVATION 5 (WEST)

Adjacent Properties and Boundaries are shown for illustrative purposes only and have not been surveyed unless otherwise stated.

PLANNING AND LISTED BUILDING Consent Application

| <ul><li>A 30.08.22 Changes to loggia, windows omitted</li><li>Rev Date Description</li></ul> |                                | ZKT<br>Initial |
|----------------------------------------------------------------------------------------------|--------------------------------|----------------|
| PROJECT                                                                                      | Rossley Manor, Cheltenham      |                |
|                                                                                              | Alterations & Extension        |                |
| TITLE:                                                                                       | Proposed Main House Elevations |                |
| SCALE:                                                                                       | 1:100 @ A1                     |                |
| DATE:                                                                                        | June 2022                      |                |
| DRAWING No:                                                                                  | 6352 / PL 12A                  |                |
| DRAWN BY:                                                                                    | ZKT                            |                |
|                                                                                              |                                |                |