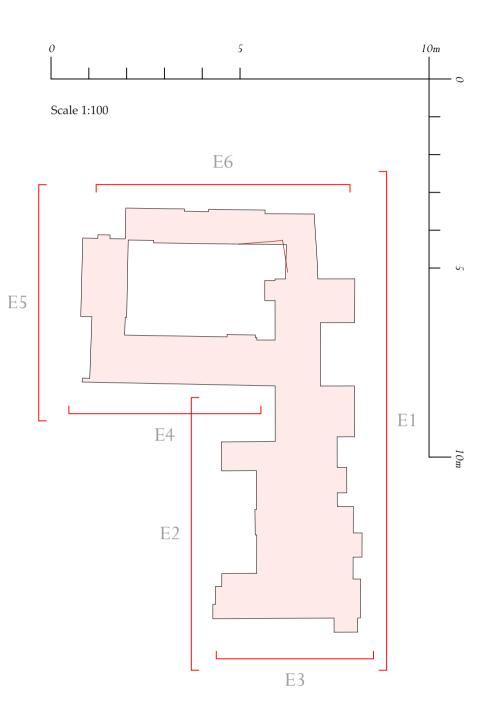

ELEVATION 1 (EAST)

ELEVATION 2 (WEST)

ELEVATION 4 (SOUTH)

ELEVATION 6 (NORTH)

ELEVATION 3 (SOUTH)

ELEVATION 5 (WEST)

Adjacent Properties and Boundaries are shown for illustrative purposes only and have not been surveyed unless otherwise stated.