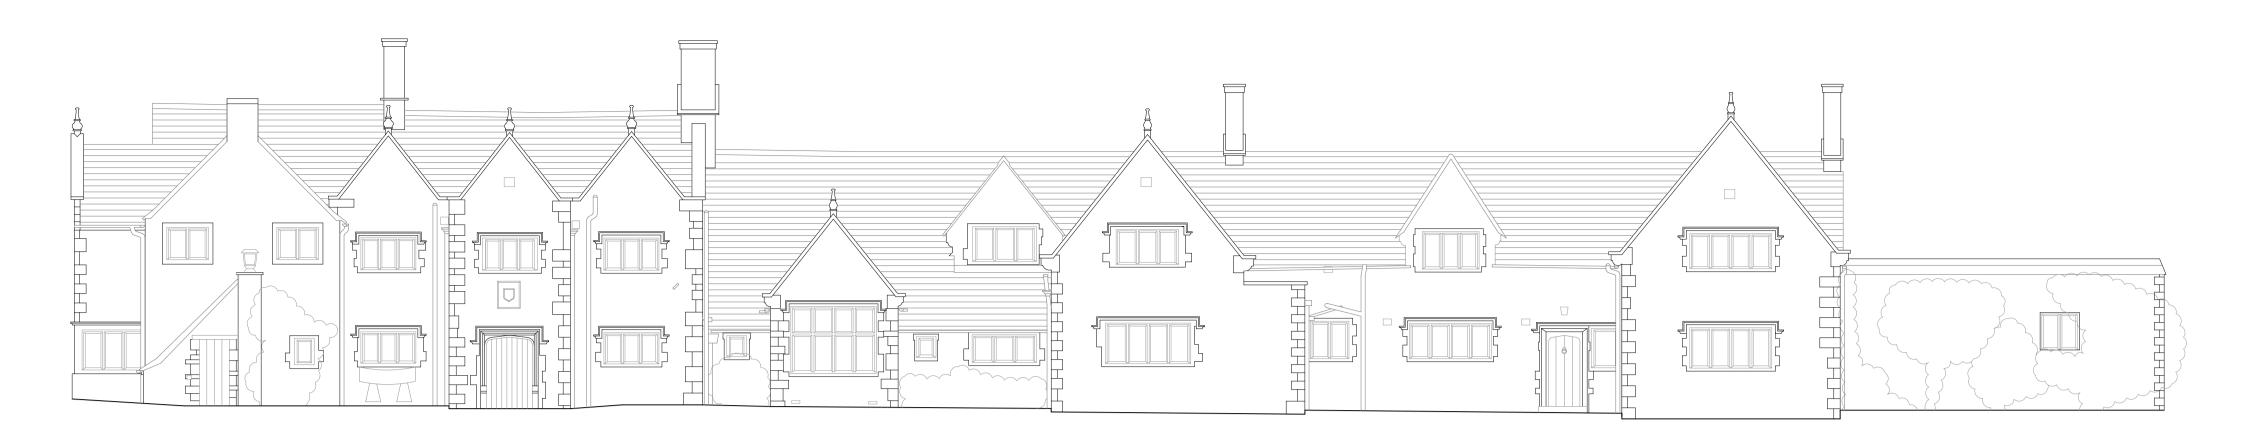

ELEVATION 1 (EAST)

ELEVATION 2 (WEST)

ELEVATION 4 (SOUTH)

ELEVATION 6 (NORTH)

ELEVATION 3 (SOUTH)

ELEVATION 5 (WEST)

Adjacent Properties and Boundaries are shown for illustrative purposes only and have not been surveyed unless otherwise stated.

PLANNING AND LISTED BUILDING Consent Application

| <ul><li>A 30.08.22 Changes to loggia, windows omitted</li><li>Rev Date Description</li></ul> |                                | ZKT<br>Initial |
|----------------------------------------------------------------------------------------------|--------------------------------|----------------|
| PROJECT                                                                                      | Rossley Manor, Cheltenham      |                |
|                                                                                              | Alterations & Extension        |                |
| TITLE:                                                                                       | Proposed Main House Elevations |                |
| SCALE:                                                                                       | 1:100 @ A1                     |                |
| DATE:                                                                                        | June 2022                      |                |
| DRAWING No:                                                                                  | 6352 / PL 12A                  |                |
| DRAWN BY:                                                                                    | ZKT                            |                |
|                                                                                              |                                |                |