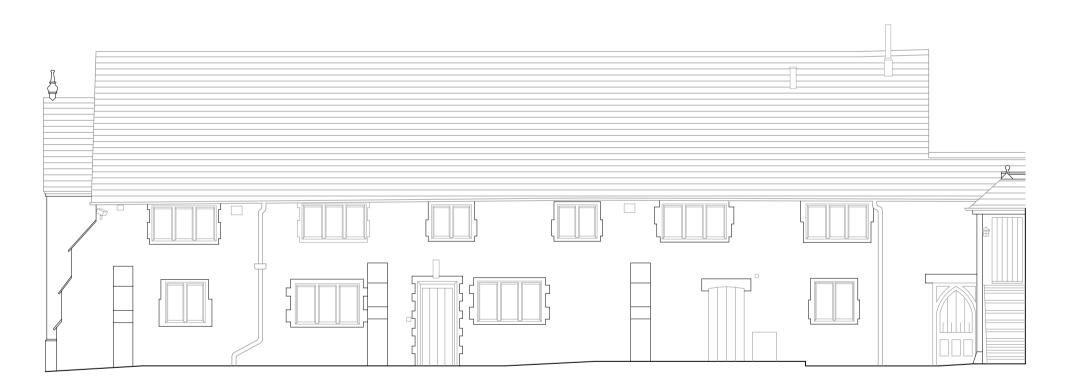

ELEVATION 1 (EAST)

ELEVATION 2 (WEST)

ELEVATION 4 (SOUTH)

ELEVATION 6 (NORTH)

ELEVATION 3 (SOUTH)

ELEVATION 5 (WEST)

Adjacent Properties and Boundaries are shown for illustrative purposes only and have not been surveyed unless otherwise stated.

PLANNING AND LISTED BUILDING Consent Application

| <ul><li>A 30.08.22 Changes to loggia, windows omitted</li><li>Rev Date Description</li></ul> |                                | ZKT<br>Initial |
|----------------------------------------------------------------------------------------------|--------------------------------|----------------|
| PROJECT                                                                                      | Rossley Manor, Cheltenham      |                |
|                                                                                              | Alterations & Extension        |                |
| TITLE:                                                                                       | Proposed Main House Elevations |                |
| SCALE:                                                                                       | 1:100 @ A1                     |                |
| DATE:                                                                                        | June 2022                      |                |
| DRAWING No:                                                                                  | 6352 / PL 12A                  |                |
| DRAWN BY:                                                                                    | ZKT                            |                |
|                                                                                              |                                |                |